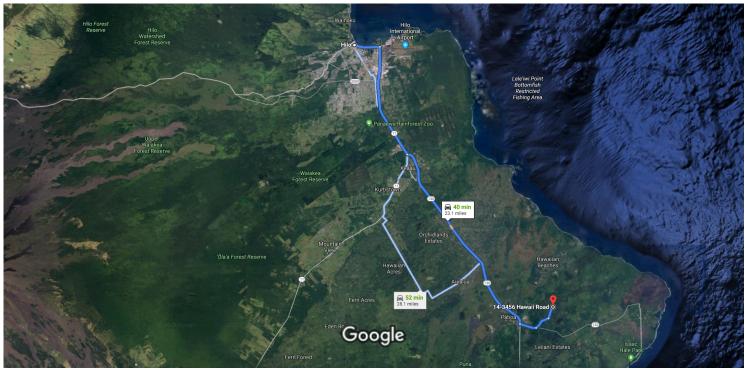

## Hilo

Hawaii 96720

 Head northeast on Haili St toward Kamehameha Ave

- 42 s (449 ft)

## Take HI-11/Hawaii Belt Rd and HI-130 to Nanawale Blvd

35 min (21.3 mi) 2. Turn right at the 2nd cross street onto Kamehameha Ave 1.4 mi 3. Turn right onto HI-11/Hawaii Belt Rd/Kanoelehua Ave (1) Continue to follow HI-11/Hawaii Belt Rd 6.7 mi Use the left 2 lanes to turn left onto HI-130/Keaau 4. Pahoa Bypass Rd Continue to follow HI-130 10.7 mi Q 5. At the traffic circle, take the 2nd exit onto HI-130/Pahoa Bypass Rd

## Follow Nanawale Blvd and Kehau Rd to Hawaii Rd in Nanawale Estates

| 4        | 7. | Turn left onto Nanawale Blvd | — 4 min (1.7 mi) |
|----------|----|------------------------------|------------------|
| •        |    |                              | 1 0 mi           |
| ٦        | 8. | Turn left onto Kehau Rd      | 1.0 111          |
| <b>e</b> | 0  | Turn right onto Hawaii Rd    | 0.7 mi           |
| ľ        | 9. |                              | 269 ft           |