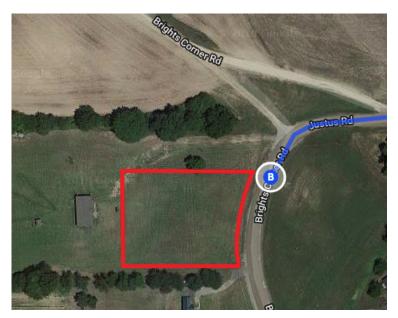

#### Follow Maude Rd and Justus Rd to Brights Corner Rd

|   |    |                                                                      | — 6 min (3.0 mi) |
|---|----|----------------------------------------------------------------------|------------------|
| r | 5. | Turn right onto Maude Rd                                             |                  |
| 4 | 6. | Turn left onto Old U.S. 61 S                                         | 1.5 mi           |
| r | 7. | Turn right onto Justus Rd                                            | 0.1 mi           |
| ٦ | 8. | Turn left onto Brights Corner Rd<br>Destination will be on the right | 1.5111           |
|   |    |                                                                      | 318 ft           |

### 2764 Brights Corner Rd

Dundee, MS 38626, USA

These directions are for planning purposes only. You may find that construction projects, traffic, weather, or other events may cause conditions to differ from the map results, and you should plan your route accordingly. You must obey all signs or notices regarding your route.