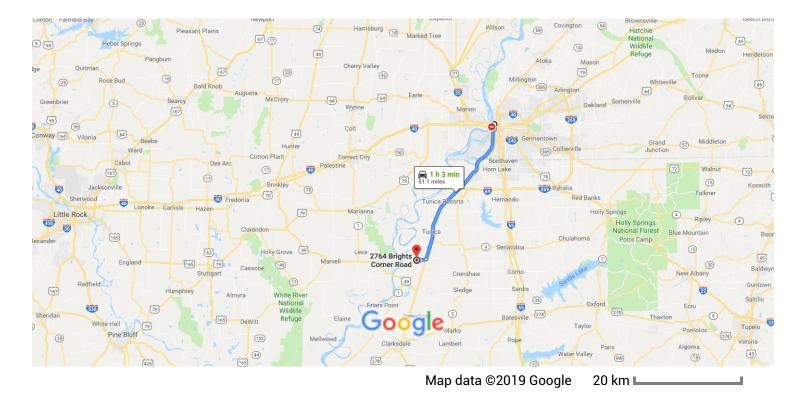

# Google Maps Memphis, TN, USA to Drive 51.1 miles, 1 h 3 min 2764 Brights Corner Rd, Dundee, MS 38626, USA

#### Take N Danny Thomas Blvd to US-61 S/S 3rd St

6 min (2.5 mi)
 1. Head east on Poplar Ave toward N B.B. King Blvd
 0.3 mi
 C. Turn right onto N Danny Thomas Blvd
 1.7 mi
 3. Turn right onto E Eh Crump Blvd/E E.H.Crump Blvd

4. Turn left onto US-61 S/S 3rd St
i Continue to follow US-61 S
i Pass by Church's Chicken (on the left in 1.9 mi)
i Entering Mississippi

– 53 min (45.7 mi)

#### Follow Maude Rd and Justus Rd to Brights Corner Rd

|   |    |                                                                      | — 6 min (3.0 mi) |
|---|----|----------------------------------------------------------------------|------------------|
| r | 5. | Turn right onto Maude Rd                                             |                  |
| 4 | 6. | Turn left onto Old U.S. 61 S                                         | 1.5 mi           |
| r | 7. | Turn right onto Justus Rd                                            | 0.1 mi           |
| ٦ | 8. | Turn left onto Brights Corner Rd<br>Destination will be on the right | 1.5111           |
|   |    |                                                                      | 318 ft           |