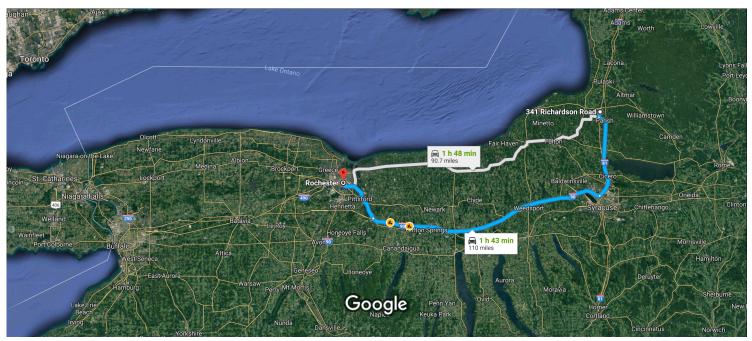

## 341 Richardson Rd

Parish, NY 13131

### Get on I-81 S in Parish

|   |    | 6 n                                         | nin (4.1 mi) |
|---|----|---------------------------------------------|--------------|
| 1 | 1. | Head south on US-11 S toward Rice Rd        |              |
|   | _  |                                             | — 1.6 mi     |
| 4 | 2. | Turn left onto NY-69 E                      |              |
|   |    |                                             | — 2.3 mi     |
| * | 3. | Turn left to merge onto I-81 S toward Syrac | cuse         |
|   |    |                                             | — 0.2 mi     |

# Continue on I-81 S. Take I-90 W to S Clinton Ave in Rochester. Take exit 16 from I-490 W

| Rochester. Take exit 16 from I-490 W |    |                                                                               |  |  |
|--------------------------------------|----|-------------------------------------------------------------------------------|--|--|
| _                                    |    | 1 h 35 min (105 mi)                                                           |  |  |
| X                                    | 4. | Merge onto I-81 S                                                             |  |  |
|                                      |    | 22.6 mi                                                                       |  |  |
| ۲                                    | 5. | Take exit 25A to merge onto I-90 W toward Buffalo  ▲ Toll road                |  |  |
|                                      |    | 68.1 mi                                                                       |  |  |
| ۲                                    | 6. | Use the right 2 lanes to take exit 45 for I-490 toward Rochester  ▲ Toll road |  |  |
|                                      |    | 0.3 mi                                                                        |  |  |

7. Continue onto I-490 W
A Partial toll road

8. Use the right 2 lanes to take exit 16 to merge onto S Clinton Ave toward Downtown

\_\_\_\_\_ 0.3 mi

### Continue on S Clinton Ave. Drive to E Main St

3 min (0.6 mi)

♠ 9. Merge onto S Clinton Ave

0.5 mi

14.1 mi

10. Turn left onto E Main St

— 0.1 mi

### Rochester

New York

These directions are for planning purposes only. You may find that construction projects, traffic, weather, or other events may cause conditions to differ from the map results, and you should plan your route accordingly. You must obey all signs or notices regarding your route.