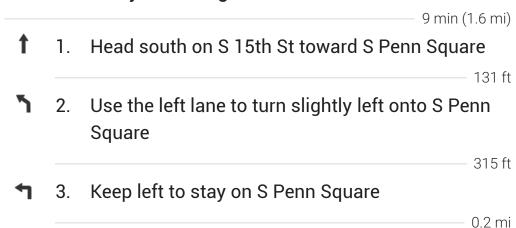

## Get on I-76 W from S Penn Square, John F Kennedy Blvd and John F Kennedy Blvd Bridge

| 4.            | S Penn Square turns slightly left and become<br>John F Kennedy Blvd                                                                                                                      |
|---------------|------------------------------------------------------------------------------------------------------------------------------------------------------------------------------------------|
| 5.            | Continue straight onto John F Kennedy Blvd<br>Bridge                                                                                                                                     |
| 6.            | Use the right lane to turn slightly right onto Schuylkill Ave                                                                                                                            |
| 7.            | Use the right lane to take the Interstate 76 W ramp to Valley Forge                                                                                                                      |
| 8.            | Keep left at the fork, follow signs for I-76<br>W/Valley/Forge and merge onto I-76 W                                                                                                     |
|               | '6 W and I-476 N to PA-940 W/Church St in Wl<br>ake exit 273 from I-80 W                                                                                                                 |
|               | ·                                                                                                                                                                                        |
| n. <b>T</b> a | ake exit 273 from I-80 W 1 h 33 min (9                                                                                                                                                   |
| n. <b>T</b> a | Merge onto I-76 W  Use the left 2 lanes to turn slightly left to st I-76 W                                                                                                               |
| 9.<br>10.     | Merge onto I-76 W  Use the left 2 lanes to turn slightly left to st I-76 W  Take exit 331B to merge onto I-476 N towar Plymouth Mtg  Keep left at the fork to stay on I-476 N  Toll road |
| 9.<br>10.     | Merge onto I-76 W  Use the left 2 lanes to turn slightly left to st I-76 W  Take exit 331B to merge onto I-476 N towal Plymouth Mtg  Keep left at the fork to stay on I-476 N  Toll road |