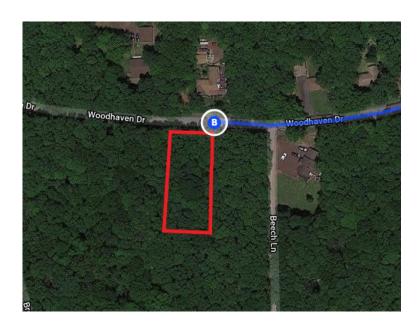

| 7        | 14.             | 4. Keep right at the fork and merge onto I-80 W                |                     |  |
|----------|-----------------|----------------------------------------------------------------|---------------------|--|
| ۳        | 15.             | Take exit 273 for PA-940 toward PA-<br>Haven/Freeland          | 4.1 mi<br>437/White |  |
|          | inue (<br>nship | on PA-940 W. Drive to Woodhaven Dr ir                          |                     |  |
| 4        | 16.             | Turn left onto PA-940 W/Church St  Continue to follow PA-940 W | - 5 min (3.0 mi)    |  |
| 4        | 17.             | Turn left onto Hickory Hls                                     | 2.6 mi              |  |
| <b>L</b> | 18.             | Turn right onto Woodhaven Dr  Destination will be on the left  | 29311               |  |
|          |                 |                                                                | 0.3 mi              |  |

## 1 Beech Ln

White Haven, PA 18661, USA

These directions are for planning purposes only. You may find that construction projects, traffic, weather, or other events may cause conditions to differ from the map results, and you should plan your route accordingly. You must obey all signs or notices regarding your route.