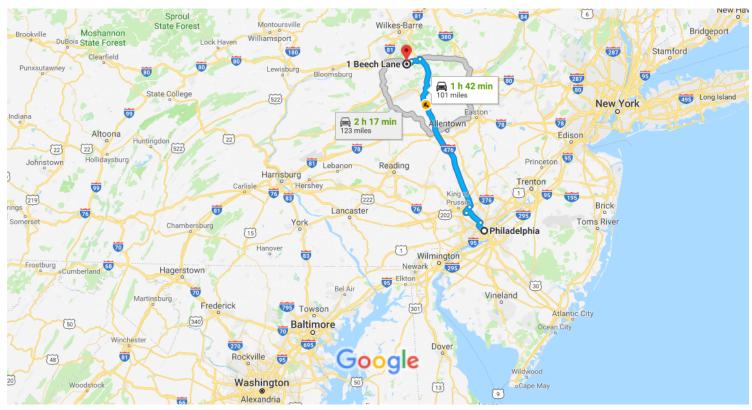

## Philadelphia, PA, USA Drive 101 miles, 1 h 42 min to 1 Beech Ln, White Haven, PA 18661, USA

Map data ©2019 Google 50 km <u></u>

## Philadelphia

Pennsylvania, USA