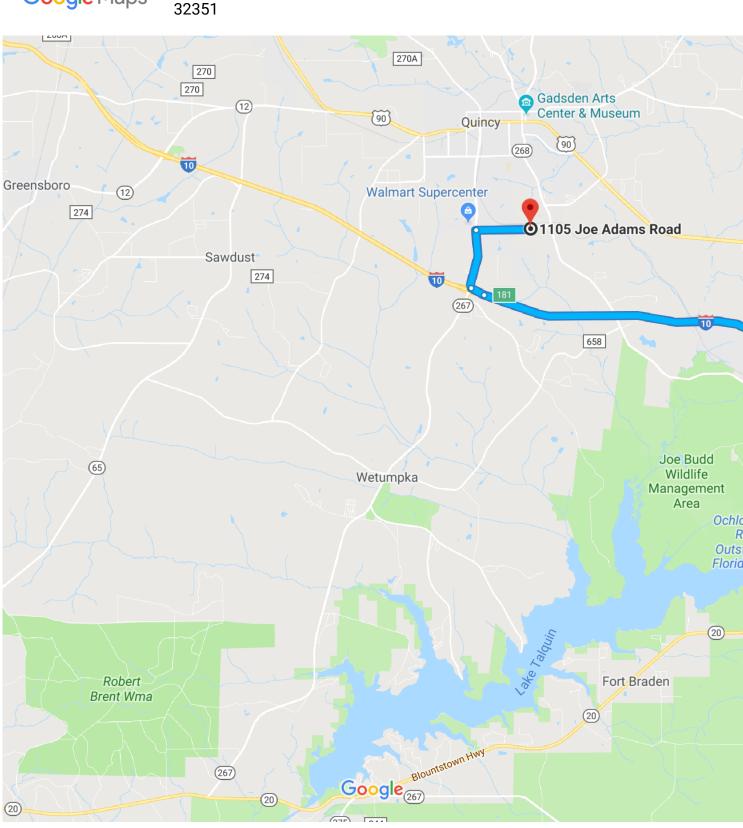

Tallahassee, FL to 1105 Joe Adams Rd, Quincy, FL

Map data ©2019 Google 2 mi ⊾

Drive 24.6 miles, 27 min

## Tallahassee Florida

Google Maps

| 1  | 1. | Head north on S Monroe St toward E Pensacola St<br>Pass by Boston Market (on the right in 2.5 mi) |
|----|----|---------------------------------------------------------------------------------------------------|
| *  | 2. | 3.9 mi<br>Turn right to merge onto I-10 W toward Pensacola                                        |
| ۲  | 3. | · · · · · · · · · · · · · · · · · · ·                                                             |
| L, | 4. | 0.3 mi<br>Turn right onto FL-267 N/Pat Thomas Pkwy (signs<br>for Quincy)                          |
| L, | 5. | 1.2 mi   Turn right onto Joe Adams Rd   Image: Operation of the left                              |
|    |    | 1.1 mi                                                                                            |

## 1105 Joe Adams Rd

Quincy, FL 32351