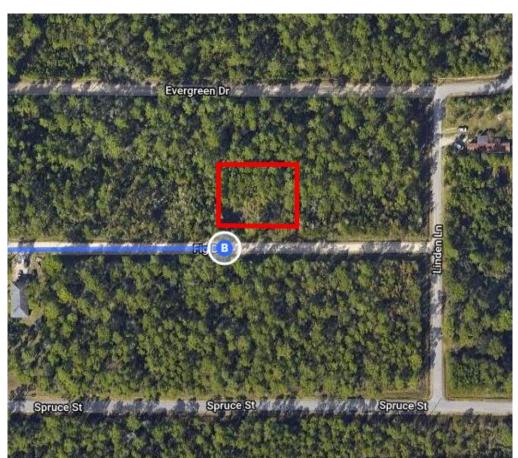

#### 0.3 mi

Continue on MS-607 S. Take US-90 E to Fig Dr in Shoreline Park

|    |     | ——————————————————————————————————————                    | 11.8 mi)             |  |
|----|-----|-----------------------------------------------------------|----------------------|--|
| ۲  | 8.  | Slight right onto MS-607 S (signs for Waveland)           |                      |  |
| t  | 9.  | Continue straight onto US-90 E                            | - 5.7 mi             |  |
| ٦  | 10. | Turn left onto Harbor Dr                                  | - 4.8 mi<br>- 0.9 mi |  |
| L+ | 11. | Turn right onto Spruce St                                 | - 0.4 mi             |  |
| 4  | 12. | Turn left onto Linden Ln                                  | - 292 ft             |  |
| 4  | 13. | Turn left onto Fig Dr<br>Destination will be on the right | 272 11               |  |
|    |     |                                                           | – 253 ft             |  |

## 139G-0-29-284.000, Shoreline Park, MS 39520

These directions are for planning purposes only. You may find that construction projects, traffic, weather, or other events may cause conditions to differ from the map results, and you should plan your route accordingly. You must obey all signs or notices regarding your route.