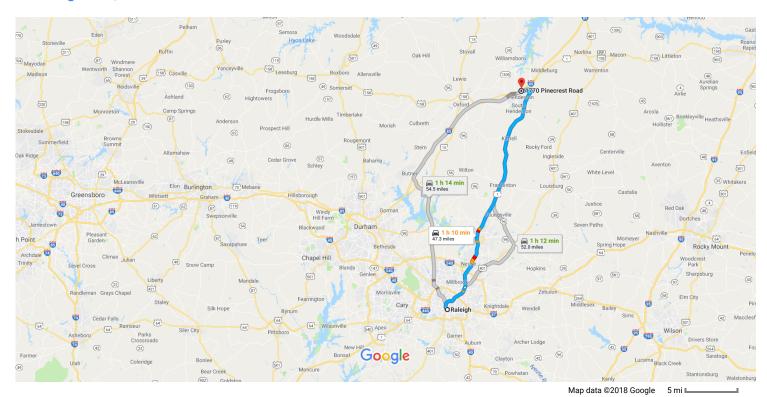

## Raleigh

North Carolina

## Take E Edenton St to N McDowell St

| Take E Edenton St to N McDowell St |     |                                                                        |                           |
|------------------------------------|-----|------------------------------------------------------------------------|---------------------------|
| <b>†</b>                           | 1.  | Head north on S Wilmington St toward New PI                            | i (0.3 mi)<br><b>Bern</b> |
| 4                                  | 2.  | Turn left onto E Edenton St                                            | – 0.1 mi                  |
| Take                               | US- | 1 N to Parham Rd in Henderson                                          | – 0.2 m                   |
| Ļ                                  | 3.  | Turn right onto N McDowell St                                          | (46.4 mi)<br>– 0.3 m      |
| 1                                  | 4.  | N McDowell St turns slightly right and becon<br>Capital Blvd           |                           |
| 4                                  | 5.  | Keep left to continue on US-1 N/Capital Blvd Continue to follow US-1 N | 38.8 m                    |
| r                                  | 6.  | Take the Warrenton Rd exit                                             |                           |
| 4                                  | 7.  | Turn left onto Warrenton Rd                                            | - 0.2 m                   |
| 1                                  | 8.  | Continue straight                                                      | - 0.9 m                   |
| 4                                  | 9.  | Turn left onto US-158 W/N Garnett St                                   | — 118 fi                  |
|                                    |     |                                                                        | – 0.7 mi                  |

## Continue on Parham Rd. Drive to Pinecrest Rd

10. Turn right after Burger King (on the right)

11. Turn left onto Pinecrest Rd

Destination will be on the right

0.1 mi

These directions are for planning purposes only. You may find that construction projects, traffic, weather, or other events may cause conditions to differ from the map results, and you should plan your route accordingly. You must obey all signs or notices regarding your route.