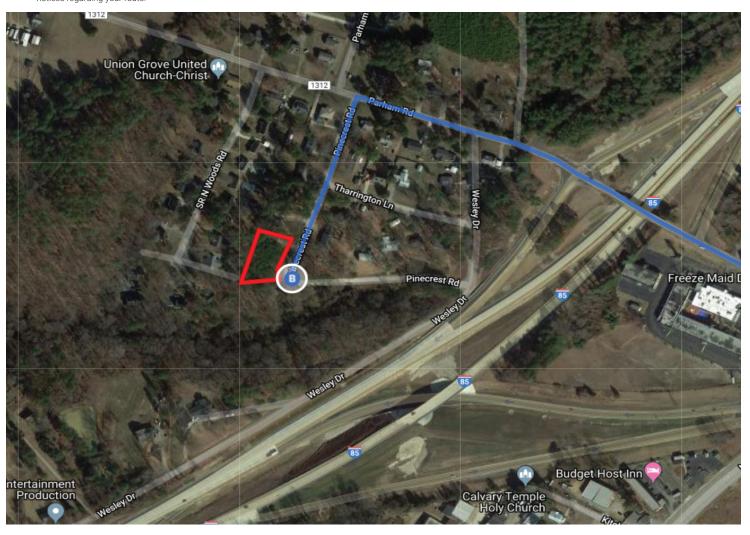

## Continue on Parham Rd. Drive to Pinecrest Rd

10. Turn right after Burger King (on the right)

11. Turn left onto Pinecrest Rd

Destination will be on the right

0.1 mi

These directions are for planning purposes only. You may find that construction projects, traffic, weather, or other events may cause conditions to differ from the map results, and you should plan your route accordingly. You must obey all signs or notices regarding your route.