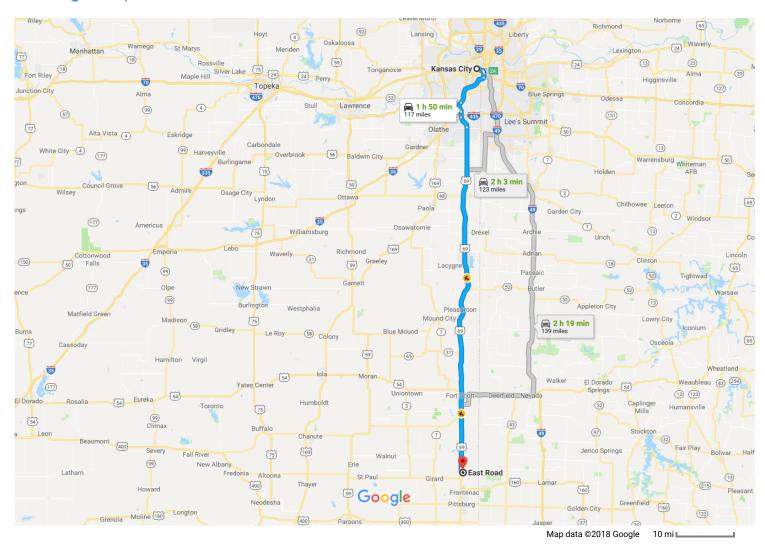

## Kansas City

Kansas

## Get on I-70 E

|   |    | 2 min (0.7 mi)                                                          |  |  |
|---|----|-------------------------------------------------------------------------|--|--|
| 1 | 1. | Head east on Minnesota Ave toward N 6th St                              |  |  |
|   |    | 0.4 mi                                                                  |  |  |
| * | 2. | Use the left lane to take the ramp to Minnesota<br>Ave/Fairfax District |  |  |
|   |    | 0.2 mi                                                                  |  |  |

## Take US-69 S to US-69 BUS S/N West St in Washington

| * | 3. | Merge onto I-70 E  1 h 43 min (115 mi)  Merge onto I-70 E  1 1 mi |
|---|----|-------------------------------------------------------------------|
| ۳ | 4. | Take exit 2A for Interstate 35 S toward Wichita                   |
| 1 | 5. | Continue onto I-35 S                                              |
|   |    | 0.5 mi                                                            |

| Ļ                                                                                 | 6.  | Keep right to stay on I-35 S                                   | — 1.3 mi  |  |  |  |
|-----------------------------------------------------------------------------------|-----|----------------------------------------------------------------|-----------|--|--|--|
| Γ*                                                                                | 7.  | Keep right to stay on I-35 S  1 Entering Kansas                |           |  |  |  |
| 7                                                                                 | 8.  | Keep right at the fork to continue on US-69<br>S/Overland Pkwy | - 10.1 mi |  |  |  |
| 4                                                                                 | 9.  | Keep left to continue on US-69 S                               | — 2.7 mi  |  |  |  |
| 4                                                                                 | 10. | Keep left to stay on US-69 S                                   | — 1.5 mi  |  |  |  |
| 4                                                                                 | 11. | Keep left to stay on US-69 S                                   | — 3.2 mi  |  |  |  |
| 93.8 mi  Continue on US-69 BUS S/N West St. Drive to E Rd in Arma  5 min (1.8 mi) |     |                                                                |           |  |  |  |
| 4                                                                                 | 12. | Turn left onto US-69 BUS S/N West St                           | — 1.1 mi  |  |  |  |
| ٦                                                                                 | 13. | Turn left onto E Hector Ave                                    | — 0.5 mi  |  |  |  |
| r                                                                                 | 14. | Turn right onto E Rd                                           |           |  |  |  |
|                                                                                   |     |                                                                | — 0.2 mi  |  |  |  |

## E Rd

Arma, KS 66712