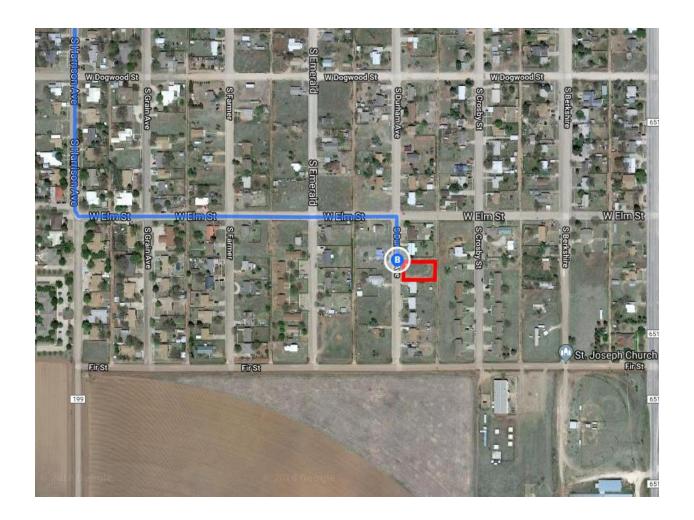

## Lubbock

Texas

| 1  | 1. | Head east on 19th St toward Dixie Dr                  | 17        |
|----|----|-------------------------------------------------------|-----------|
| 1  | 2. |                                                       | — 1.7 mi  |
|    |    | 1 Continue to follow US-62 E                          |           |
|    |    | 1 Pass by Dairy Queen Store (on the right in 10.5 mi) |           |
|    |    |                                                       | - 26.8 mi |
| +  | 3. | Continue onto US-82 E                                 |           |
| ٠. |    |                                                       | — 8.9 mi  |
|    | 1  | Turn right onto S Harrison Ave                        | 0.91111   |
| Γ, | 4. | Turning it onto 3 Harrison Ave                        |           |
|    |    |                                                       | — 0.5 mi  |
| 4  | 5. | Turn left onto W Elm St                               |           |
|    |    |                                                       | — 0.3 mi  |
| Þ  | 6. | Turn right onto S Durham Ave                          |           |
| -  |    | 1 Destination will be on the left                     |           |
|    |    |                                                       | 200 ft    |
|    |    |                                                       | 20011     |

## 607 S Durham Ave

Crosbyton, TX 79322

These directions are for planning purposes only. You may find that construction projects, traffic, weather, or other events may cause conditions to differ from the map results, and you should plan your route accordingly. You must obey all signs or notices regarding your route.