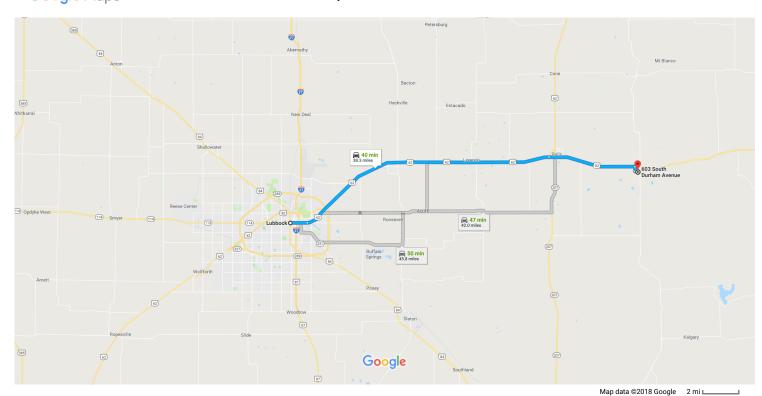

## Lubbock

Texas

| 1  | 1. | Head east on 19th St toward Dixie Dr                  | 17        |
|----|----|-------------------------------------------------------|-----------|
| 1  | 2. |                                                       | — 1.7 mi  |
|    |    | 1 Continue to follow US-62 E                          |           |
|    |    | 1 Pass by Dairy Queen Store (on the right in 10.5 mi) |           |
|    |    |                                                       | - 26.8 mi |
| +  | 3. | Continue onto US-82 E                                 |           |
| ٠. |    |                                                       | — 8.9 mi  |
|    | 1  | Turn right onto S Harrison Ave                        | 0.91111   |
| Γ, | 4. | Turning it onto 3 Harrison Ave                        |           |
|    |    |                                                       | — 0.5 mi  |
| 4  | 5. | Turn left onto W Elm St                               |           |
|    |    |                                                       | — 0.3 mi  |
| Þ  | 6. | Turn right onto S Durham Ave                          |           |
| -  |    | 1 Destination will be on the left                     |           |
|    |    |                                                       | 200 ft    |
|    |    |                                                       | 20011     |

## 607 S Durham Ave

Crosbyton, TX 79322

These directions are for planning purposes only. You may find that construction projects, traffic, weather, or other events may cause conditions to differ from the map results, and you should plan your route accordingly. You must obey all signs or notices regarding your route.