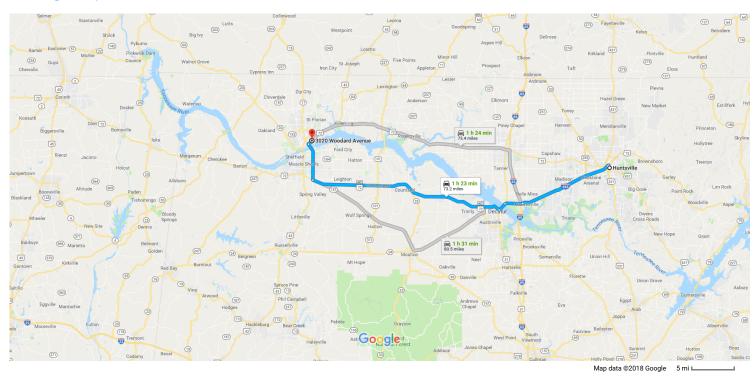

## Huntsville

Alabama

13. Turn left onto Jones St

1 Destination will be on the left

| Get on I-565 W from Spragins St SW and Washington St NW         |     |                                                                                                            |                                        |
|-----------------------------------------------------------------|-----|------------------------------------------------------------------------------------------------------------|----------------------------------------|
| <u>,</u> †                                                      | 1.  | Head southwest on Spring St SW toward Spragins St SW                                                       | 5 min (1.0 mi)                         |
| t                                                               | 2.  | Spring St SW turns right and becomes Spragins St SW                                                        | 312 ft                                 |
| Ļ                                                               | 3.  | Turn right onto Monroe St NW                                                                               | 0.3 mi                                 |
| 4                                                               | 4.  | Turn left onto Washington St NW                                                                            | 0.1 mi                                 |
| *                                                               | 5.  | Use the left 2 lanes to turn left to merge onto I-565 W                                                    | 0.3 mi                                 |
|                                                                 |     |                                                                                                            | 0.3 mi                                 |
| Follow I-565 W and AL-20 W to AL-133 N/AL-157 in Colbert County |     |                                                                                                            |                                        |
| *                                                               | 6.  | Merge onto I-565 W                                                                                         |                                        |
| t                                                               | 7.  | Continue onto US-72 ALT W                                                                                  | —————————————————————————————————————— |
| 1                                                               | 8.  | Continue onto AL-20 W                                                                                      | 3.5 mi                                 |
| Ļ                                                               | 9.  | Turn right onto AL-20 W/US-72 ALT W/Wilson St NE (signs for US-72)  Continue to follow AL-20 W/US-72 ALT W | —————————————————————————————————————— |
|                                                                 |     | Containe to follow AL 20 W/63 /2 ALT W                                                                     | 39.3 mi                                |
| Continue on AL-133 N/AL-157. Drive to Jones St in Florence      |     |                                                                                                            |                                        |
| Ļ                                                               | 10. | D. Turn right onto AL-133 N/AL-157                                                                         | 14 min (8.7 mi)                        |
| r                                                               | 11. | 1. Take the 1 exit                                                                                         | 7.4 mi                                 |
| Ļ                                                               | 12. | 2. Turn right onto AL-133/Veterans Dr                                                                      | 0.1 mi                                 |