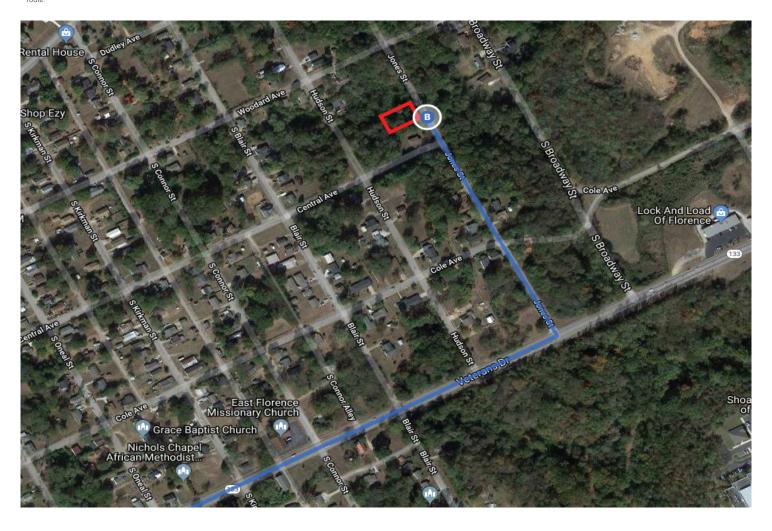

## Huntsville

Alabama

13. Turn left onto Jones St

1 Destination will be on the left

| Get on I-565 W from Spragins St SW and Washington St NW         |     |                                                                                                            |                                        |
|-----------------------------------------------------------------|-----|------------------------------------------------------------------------------------------------------------|----------------------------------------|
| <u>,</u> †                                                      | 1.  | Head southwest on Spring St SW toward Spragins St SW                                                       | 5 min (1.0 mi)                         |
| t                                                               | 2.  | Spring St SW turns right and becomes Spragins St SW                                                        | 312 ft                                 |
| Ļ                                                               | 3.  | Turn right onto Monroe St NW                                                                               | 0.3 mi                                 |
| 4                                                               | 4.  | Turn left onto Washington St NW                                                                            | 0.1 mi                                 |
| *                                                               | 5.  | Use the left 2 lanes to turn left to merge onto I-565 W                                                    | 0.3 mi                                 |
|                                                                 |     |                                                                                                            | 0.3 mi                                 |
| Follow I-565 W and AL-20 W to AL-133 N/AL-157 in Colbert County |     |                                                                                                            |                                        |
| *                                                               | 6.  | Merge onto I-565 W                                                                                         |                                        |
| t                                                               | 7.  | Continue onto US-72 ALT W                                                                                  | —————————————————————————————————————— |
| 1                                                               | 8.  | Continue onto AL-20 W                                                                                      | 3.5 mi                                 |
| Ļ                                                               | 9.  | Turn right onto AL-20 W/US-72 ALT W/Wilson St NE (signs for US-72)  Continue to follow AL-20 W/US-72 ALT W | —————————————————————————————————————— |
|                                                                 |     | Containe to follow AL 20 W/63 /2 ALT W                                                                     | 39.3 mi                                |
| Continue on AL-133 N/AL-157. Drive to Jones St in Florence      |     |                                                                                                            |                                        |
| Ļ                                                               | 10. | D. Turn right onto AL-133 N/AL-157                                                                         | 14 min (8.7 mi)                        |
| r                                                               | 11. | 1. Take the 1 exit                                                                                         | 7.4 mi                                 |
| Ļ                                                               | 12. | 2. Turn right onto AL-133/Veterans Dr                                                                      | 0.1 mi                                 |