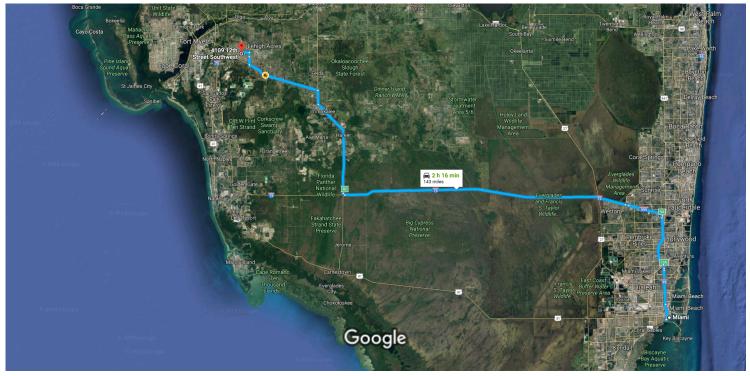

## Miami

Florida

## Get on I-95 N from S Miami Ave

| 1. | Head west on SE 13th St toward Brickell Ave                      | 5 min (1.4 |
|----|------------------------------------------------------------------|------------|
| 2. | Turn left onto S Miami Ave                                       | 48         |
| 3. | At the traffic circle, take the 2nd exit and stay on S Miami Ave | 0.2        |
| 4. | Turn right onto SW 25th Rd                                       | 0.8        |
| 5. | Turn right to merge onto I-95 N                                  | 38         |

## Take I-95 Express, Florida's Turnpike, I-595 W and I-75 N to FL-29 N in Collier County. Take exit 80 from I-75 N

1 h 22 min (95.4 mi) **\*** 6. Merge onto I-95 N 3.5 mi

| Ϋ           | 7.  | <ol> <li>Keep left at the fork to continue on I-95 Express, follow signs for Express Lanes</li> <li>Toll road</li> </ol>      |                  |
|-------------|-----|-------------------------------------------------------------------------------------------------------------------------------|------------------|
| 7           | 8.  | Take the exit toward Florida Turnpike/FL-826                                                                                  | ———— 7.5 r       |
| <b>*</b>    | 9.  | Merge onto I-95 N                                                                                                             | 85               |
| ۲           | 10. | Use the left 2 lanes to take exit 12A for FL-826 W/Florida's Turnpike                                                         | 0.5 ו            |
| Ý           | 11. | Keep left at the fork, follow signs for Turnpike and merge onto Florida's Turnpike  A Toll road                               | 0.81             |
| *           | 12. | Use the right 2 lanes to take exit 54 for FL-84/I-595/US-441 toward Ft Lauderdale  A Toll road                                | 11.0             |
| Ý           | 13. | Keep left at the fork, follow signs for I-595 W and merge onto FL-84 W/I-595 W  Continue to follow I-595 W  Partial toll road | 0.5              |
| <b>+</b>    | 14. | Keep right to stay on I-595 W                                                                                                 | 8.1              |
| ١           | 15. | Use the left 2 lanes to take the exit toward Naples                                                                           | 384              |
| ר           | 16. | Keep left and merge onto I-75 N  ⚠ Partial toll road                                                                          | 0.7              |
| *           | 17. | Take exit 80 to merge onto FL-29 N                                                                                            | 62.3             |
| onti        | nue | on FL-29 N. Take FL-82 W to 12th St SW in Lehigh Acres                                                                        | 0.5              |
| ţ.          | 18. | Merge onto FL-29 N                                                                                                            | — 52 min (46.0 r |
| <b>&gt;</b> | 19. | Turn right onto FL-29 Alt/New Market Rd E                                                                                     | 19.6             |
| <b>*</b>    | 20. | Turn right onto FL-29 N/N 15th St  i Continue to follow FL-29 N                                                               | 2.2              |
| ר           | 21. | Turn left onto FL-82 W                                                                                                        | 3.1              |
| <b>→</b>    | 22. | Turn right onto Sunshine Blvd S                                                                                               | 16.3             |
| <b>&gt;</b> | 23. | At the traffic circle, continue straight to stay on Sunshine Blvd S                                                           | 1.8              |
|             |     |                                                                                                                               | 1.0              |

| 4 | 24. | Turn left onto 8th St SW                                     |        |
|---|-----|--------------------------------------------------------------|--------|
| 4 | 25. | Turn left onto Douglas Ave S                                 | 1.8 mi |
| 4 | 26. | Turn left onto 12th St SW   Destination will be on the right | 0.2 mi |
|   |     | Destination will be on the right                             | 266 ft |

## 4109 12th St SW

Lehigh Acres, FL 33976

These directions are for planning purposes only. You may find that construction projects, traffic, weather, or other events may cause conditions to differ from the map results, and you should plan your route accordingly. You must obey all signs or notices regarding your route.