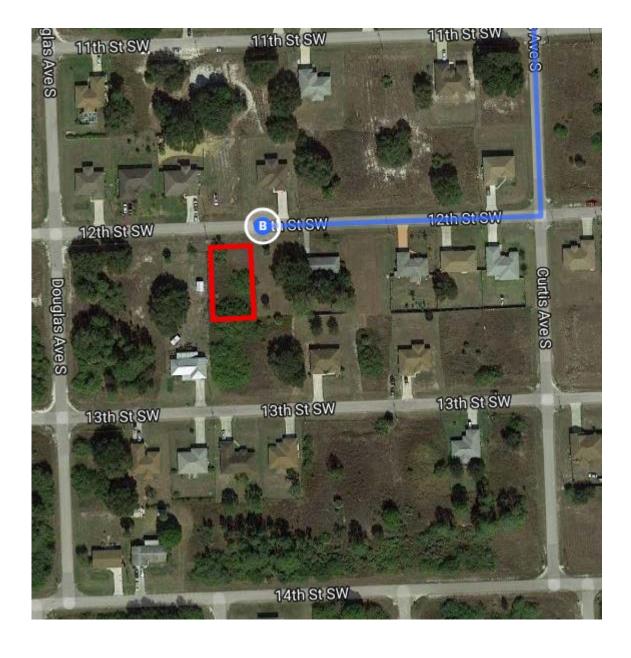

| 4 | 24. | Turn left onto 8th St SW                                     |        |
|---|-----|--------------------------------------------------------------|--------|
| 4 | 25. | Turn left onto Douglas Ave S                                 | 1.8 mi |
| 4 | 26. | Turn left onto 12th St SW   Destination will be on the right | 0.2 mi |
|   |     | Destination will be on the right                             | 266 ft |

## 4109 12th St SW

Lehigh Acres, FL 33976

These directions are for planning purposes only. You may find that construction projects, traffic, weather, or other events may cause conditions to differ from the map results, and you should plan your route accordingly. You must obey all signs or notices regarding your route.