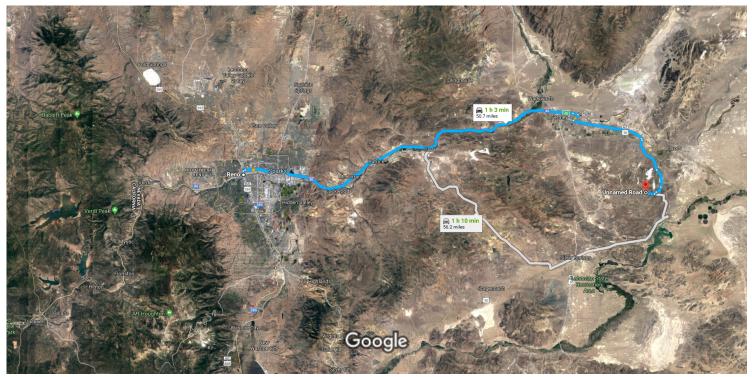

### Get on I-80 E from N Center St

|          |               |                                                                           | 3 min (0.6 mi)             |
|----------|---------------|---------------------------------------------------------------------------|----------------------------|
| 1        | 1.            | Head north on Old U.S. 395 N/N Virginia St toward E 4th St                |                            |
|          | _             |                                                                           | 128 ft                     |
| <b>L</b> | 2.            | Turn right at the 1st cross street onto E 4th St                          | 00.4.50                    |
| 4        | 3.            | Turn left at the 1st cross street onto N Center St                        | 394 ft                     |
| Ċ        |               |                                                                           | 0.3 mi                     |
| *        | 4             | Use the right 2 lanes to turn right to merge onto I-80 E                  |                            |
| n        | т.            | ose the right 2 lanes to turn right to merge onto 1 oo E                  |                            |
| n        | т.<br>—       | ose the right 2 lanes to turn right to merge officino to E                | 0.2 mi                     |
|          |               | 30 E to I-80BUS W in Fernley. Take exit 48 from I-80 E                    | 0.2 mi                     |
|          |               |                                                                           | 0.2 mi<br>31 min (35.0 mi) |
|          |               |                                                                           |                            |
|          | <b>w I-</b> 8 | 30 E to I-80BUS W in Fernley. Take exit 48 from I-80 E  Merge onto I-80 E |                            |
|          | <b>w I-</b> 8 | 30 E to I-80BUS W in Fernley. Take exit 48 from I-80 E                    | 31 min (35.0 mi)           |

| *        | 7.  | Merge onto I-80BUS W  1 Pass by Burger King (on the left in 0.4 mi)                                   |          |
|----------|-----|-------------------------------------------------------------------------------------------------------|----------|
| Ф        | 8.  | At the traffic circle, take the 3rd exit onto US-50 ALT E/E Main St  1 Continue to follow US-50 ALT E | — 0.7 mi |
| r        | 9.  | Turn right onto NV-828 W                                                                              | — 6.9 mi |
| 4        | 10. | Turn left onto Farm District Rd                                                                       | — 374 ft |
| 4        | 11. | Keep left to continue on Old Reno Hwy                                                                 | — 0.2 mi |
| 5        | 12. | Slight left                                                                                           | — 3.4 mi |
| 1        | 13. | Continue straight                                                                                     | — 1.8 mi |
| 4        | 14. | Turn left                                                                                             | — 0.7 mi |
| <b>L</b> | 15. | Turn right                                                                                            | — 0.2 mi |
| r        | 16. | ·                                                                                                     | — 0.8 mi |
|          |     | ① Destination will be on the left                                                                     | — 400 ft |

# **Unnamed Road**

Fallon, NV 89406

These directions are for planning purposes only. You may find that construction projects, traffic, weather, or other events may cause conditions to differ from the map results, and you should plan your route accordingly. You must obey all signs or notices regarding your route.