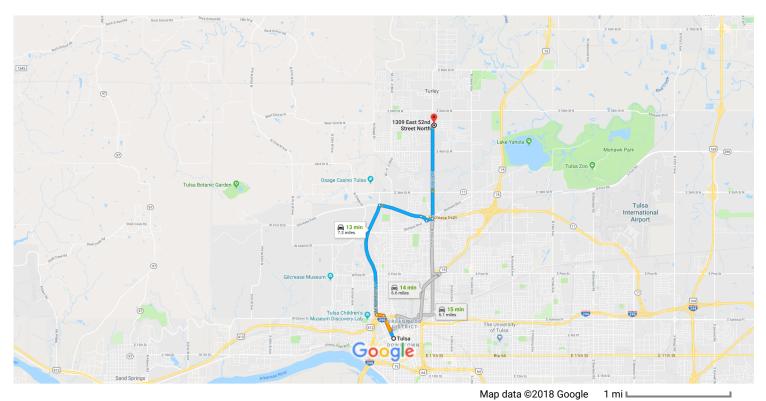

## Get on L L Tisdale Pkwy N

|             |                                 |                                                                                           | 3 min (1.0 mi)                         |
|-------------|---------------------------------|-------------------------------------------------------------------------------------------|----------------------------------------|
| 1           | 1.                              | Head northwest on S Boulder Ave/South Boulder Ave W toward W 1st St                       |                                        |
|             |                                 | 1 Continue to follow S Boulder Ave                                                        |                                        |
|             |                                 |                                                                                           | 0.6 mi                                 |
| 4           | 2.                              | Turn left onto W Fairview St                                                              |                                        |
|             |                                 |                                                                                           | 0.2 mi                                 |
| *           | 3.                              | Turn right to merge onto L L Tisdale Pkwy N                                               |                                        |
|             |                                 |                                                                                           | 0.2 mi                                 |
|             |                                 |                                                                                           |                                        |
| Cont        | inue                            | on L L Tisdale Pkwy N. Take N Peoria Ave to E 52nd St N                                   |                                        |
|             |                                 |                                                                                           |                                        |
| λ           |                                 |                                                                                           | ———— 10 min (6.3 mi)                   |
|             | 4.                              | Merge onto L L Tisdale Pkwy N                                                             | —————————————————————————————————————— |
|             | 4.                              | Merge onto L L Tisdale Pkwy N                                                             | 10 min (6.3 mi) 2.6 mi                 |
| Ļ           | <ul><li>4.</li><li>5.</li></ul> | Merge onto L L Tisdale Pkwy N  Turn right onto Gilcrease Expy (signs for Gilcrease Expwy) | , ,                                    |
| <b>L</b> →  |                                 |                                                                                           | , ,                                    |
| ۲÷          |                                 |                                                                                           | 2.6 mi                                 |
| ۲÷          | 5.                              | Turn right onto Gilcrease Expy (signs for Gilcrease Expwy)                                | 2.6 mi                                 |
| r<br>r      | 5.                              | Turn right onto Gilcrease Expy (signs for Gilcrease Expwy)                                | 2.6 mi                                 |
| r<br>r<br>1 | 5.<br>6.                        | Turn right onto Gilcrease Expy (signs for Gilcrease Expwy)  Take the Mohawk Blvd exit     | 2.6 n                                  |

- **1** 8. Turn left onto N Peoria Ave
  - 1 Pass by Church's Chicken (on the left in 2.1 mi)

- 2.3 mi

## 9. Turn right onto E 52nd St N

Destination will be on the left

18 s (203 ft)

## 1309 E 52nd St N

Tulsa, OK 74126