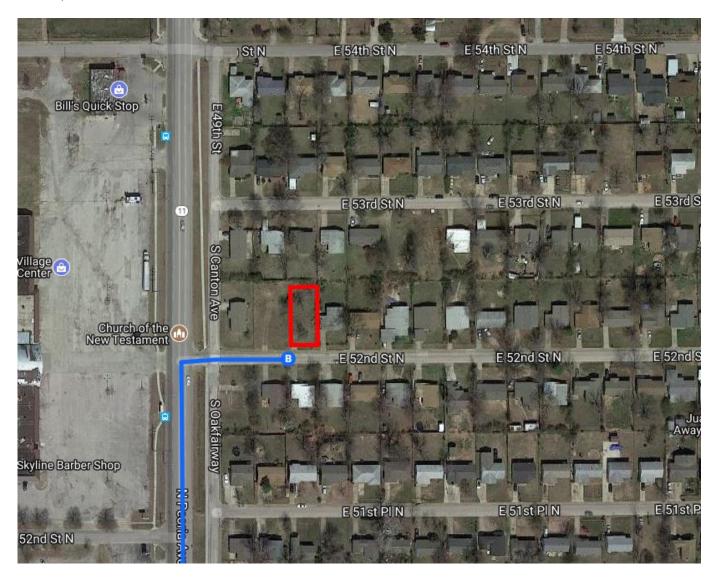

## 9. Turn right onto E 52nd St N

Destination will be on the left

18 s (203 ft)

## 1309 E 52nd St N

Tulsa, OK 74126