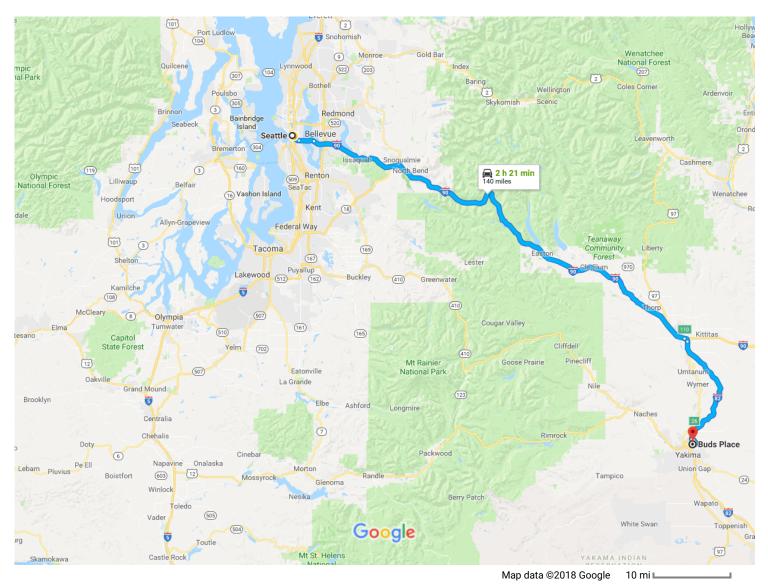

## Seattle

Washington

## Follow I-90 E and I-82 E/US-97 S to WA-821 S in Yakima County. Take exit 26 from I-82 E/US-97 S

|          |    |                                                                     | 2 h 8 min (136 mi) |
|----------|----|---------------------------------------------------------------------|--------------------|
| 1        | 1. | Head southwest on Madison St toward 4th Ave                         |                    |
|          |    |                                                                     | 197 ft             |
| <b>L</b> | 2. | Turn right after Bartell Drugs Fourth & Madison Store (on the left) |                    |
|          |    |                                                                     | 302 ft             |
| Þ        | 3. | Turn right at the 1st cross street onto Spring St                   |                    |
|          |    | 1 Pass by Executive Hotel Pacific (on the left)                     |                    |
|          |    |                                                                     | 0.1 mi             |
| *        | 4. | Turn right onto the ramp to Portland                                |                    |
|          |    |                                                                     | 0.9 mi             |
|          |    |                                                                     | 0.51111            |

| Y                                                              | 5.  | Keep left at the fork, follow signs for Interstate 90 E/Bellevue/Spokane and merge onto I-90 | E 1.3 mi    |  |
|----------------------------------------------------------------|-----|----------------------------------------------------------------------------------------------|-------------|--|
| 7                                                              | 6.  | Keep right at the fork to stay on I-90 E                                                     |             |  |
| 4                                                              | 7.  | Keep left to stay on I-90 E                                                                  | 3.2 mi      |  |
| ۴                                                              | 8.  | Use the right 2 lanes to take exit 110 for I-82 E/US-97 S toward Yakima                      | ———— 103 mi |  |
| 1                                                              | 9.  | Continue onto I-82 E/US-97 S                                                                 | ———— 1.1 mi |  |
| r                                                              | 10. | Take exit 26 for WA-821 N toward WA-823/Selah                                                | 25.5 mi     |  |
| Take E Selah Rd and Sage Trail Rd to Buds Pl  — 17 min (4.3 mi |     |                                                                                              |             |  |
| 4                                                              | 11. | Turn left onto WA-821 S                                                                      | 0.1 mi      |  |
| 1                                                              | 12. | Continue straight onto Firing Center Rd                                                      | 138 ft      |  |
| Ļ                                                              | 13. | Turn right onto E Selah Rd                                                                   |             |  |
| 4                                                              | 14. | Turn left onto Sage Trail Rd                                                                 | ———— 1.7 mi |  |
| Ļ                                                              | 15. | Turn right to stay on Sage Trail Rd                                                          | ———— 0.7 mi |  |
| Ļ                                                              | 16. | Keep right to continue toward Sage Trail Rd                                                  | 0.6 mi      |  |
| ~                                                              | 17. | Slight right onto Sage Trail Rd                                                              | 299 ft      |  |
| <b>L</b>                                                       | 18. | Turn right onto Buds PI                                                                      | 0.5 mi      |  |
|                                                                |     |                                                                                              | 0.6 mi      |  |

## Buds Pl

Yakima, WA 98901

These directions are for planning purposes only. You may find that construction projects, traffic, weather, or other events may cause conditions to differ from the map results, and you should plan your route accordingly. You must obey all signs or notices regarding your route.