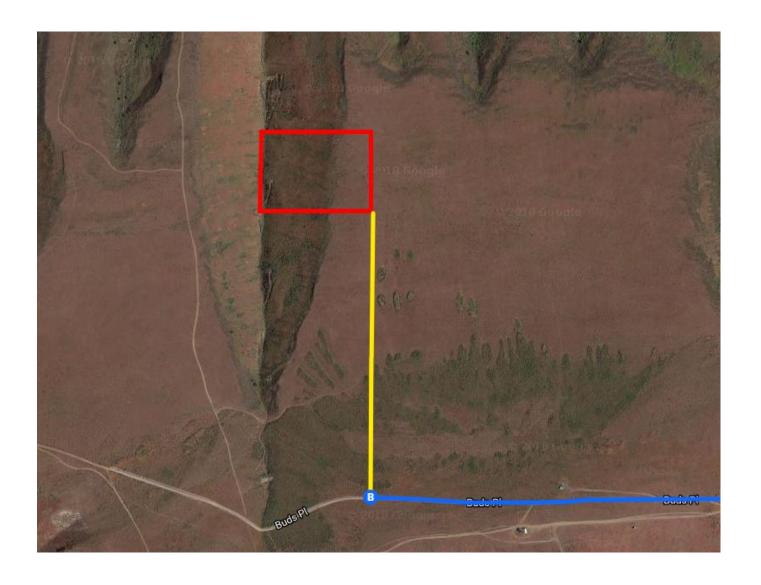

Continued Directions
At the end of the Google earth directions turn right and continue off-road directly north for 0.33 of a mile to the SE corner of the property.