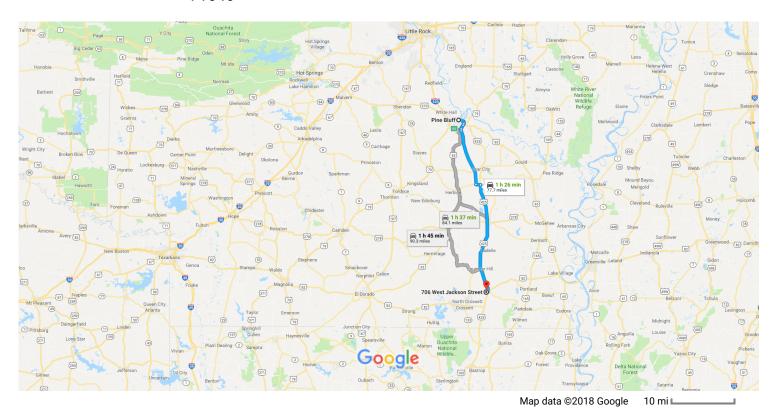

# Pine Bluff, AR to 706 W Jackson St, Hamburg, AR Drive 77.7 miles, 1 h 26 min 71646

## Pine Bluff

Arkansas

#### Get on I-530 N/US-63 S/US-79 S from US-65 BUS

|          |      | 7 min (4.0 n                                                                                                              |
|----------|------|---------------------------------------------------------------------------------------------------------------------------|
| 1        | 1.   | Head east on E 2nd Ave toward S State St                                                                                  |
|          | _    | 0.2 r                                                                                                                     |
| 4        | 2.   | Turn left at the 3rd cross street onto Convention Center Dr/S Texas St                                                    |
| ₽        | 3.   | Turn right onto US-65 BUS/Martha Mitchell Expy  Continue to follow US-65 BUS                                              |
|          |      | 3.0 r                                                                                                                     |
| Ϋ        | 4.   | Keep left at the fork, follow signs for I-530 N/US-63 S/US-79 S/Warren/Little Rock and merge onto I-530 N/US-63 S/US-79 S |
|          |      | 0.7 r                                                                                                                     |
| Cont     | inue | on I-530 N/US-63 S/US-79 S to AR-530. Take exit 44 from I-530 N/US-63 S/US-79 S                                           |
| •        | _    | 3 min (2.8 m                                                                                                              |
| <b>*</b> | 5.   | Merge onto I-530 N/US-63 S/US-79 S                                                                                        |
| •••      |      | ·                                                                                                                         |
| ···      | 6    | Take exit 44 for AR-530 S toward Star City/Monticello                                                                     |

### Follow AR-530 to US-425 S in Lone Pine Township

| 1 | 7.  | Continue onto AR-530                                                      | 24 min (24.9 mi) |
|---|-----|---------------------------------------------------------------------------|------------------|
| 4 | 8.  | Turn left onto AR-11 S                                                    | 23.0 mi          |
| Ļ | 9.  | Turn right onto US-425 S  Pass by Sonic Drive-In (on the left in 44.9 mi) | 2.0 mi<br>       |
| Ļ | 10. | Turn right onto W Jackson St  1 Destination will be on the right          |                  |

2 min (0.6 mi)

## 706 W Jackson St

Hamburg, AR 71646