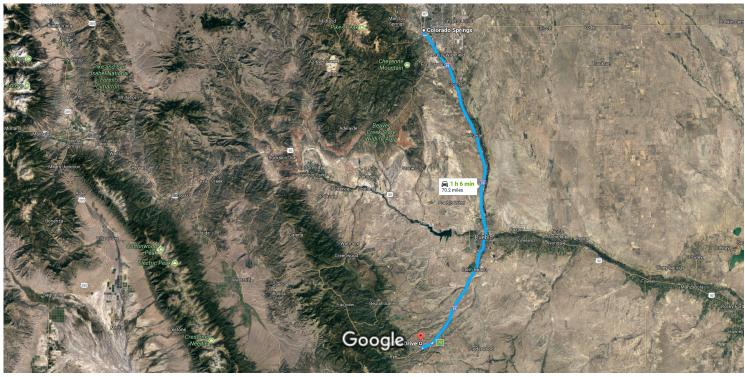

## Google Maps Colorado Springs, CO to Chaffee Dr, Pueblo, CO Drive 70.2 miles, 1 h 6 min 81004

Imagery ©2017 Landsat / Copernicus, Map data ©2017 Google 5 mi 🗆

## Colorado Springs

Colorado

| Get o          | Get on I-25 S |                                                             |                      |  |  |  |
|----------------|---------------|-------------------------------------------------------------|----------------------|--|--|--|
| 1              | 1.            | Head northwest on Pikes Peak Ave toward S Nevada Ave        | 6 min (1.7 mi)       |  |  |  |
| 4              | 2.            | Turn left at the 1st cross street onto S Nevada Ave         | 59 ft                |  |  |  |
|                | ۷.            |                                                             | 1.3 mi               |  |  |  |
| *              | 3.            | Turn left to merge onto I-25 S                              | 0.4 mi               |  |  |  |
| Follo          | w I-          | 25 S to CO-165 W in Colorado City. Take exit 74 from I-25 S |                      |  |  |  |
| *              | 4.            | Merge onto I-25 S                                           | ——— 55 min (65.1 mi) |  |  |  |
| ۴              | 5.            | Take exit 74 for CO-165 W toward Colo City Rye              | 64.8 mi              |  |  |  |
|                |               |                                                             | 0.2 mi               |  |  |  |
| Cont           | inue          | on CO-165 W. Take S Crow Cutoff to Chaffee Dr               | 6 min (3.4 mi)       |  |  |  |
| L <del>,</del> | 6.            | Turn right onto CO-165 W                                    |                      |  |  |  |
|                |               |                                                             | 2.1 mi               |  |  |  |

|  | 7. | Turn right onto S Crow Cutoff |  |
|--|----|-------------------------------|--|
|--|----|-------------------------------|--|

|   |    |                                                   | 0.9 mi |
|---|----|---------------------------------------------------|--------|
| 1 | 8. | Turn left onto Jefferson Blvd                     |        |
|   |    |                                                   | 0.4 mi |
| 4 | 9. | Turn left at the 1st cross street onto Chaffee Dr |        |
|   |    | 1 Destination will be on the right                |        |
|   |    |                                                   | 361 ft |