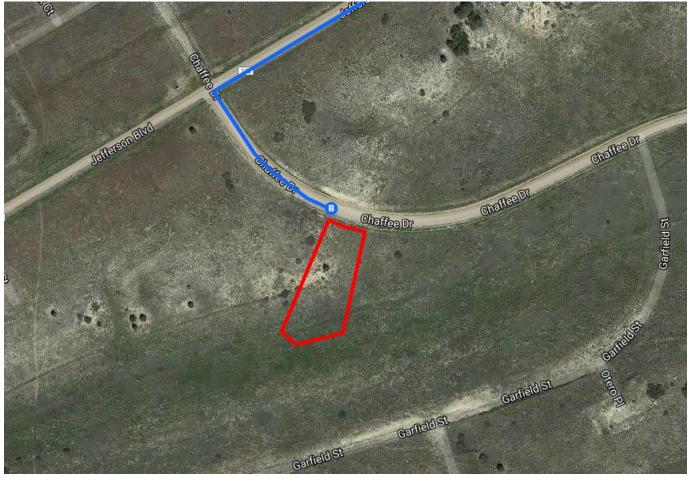

|  | 7. | Turn right onto S Crow Cutoff |  |
|--|----|-------------------------------|--|
|--|----|-------------------------------|--|

|   |    |                                                   | 0.9 mi |
|---|----|---------------------------------------------------|--------|
| 1 | 8. | Turn left onto Jefferson Blvd                     |        |
|   |    |                                                   | 0.4 mi |
| 4 | 9. | Turn left at the 1st cross street onto Chaffee Dr |        |
|   |    | 1 Destination will be on the right                |        |
|   |    |                                                   | 361 ft |

## Chaffee Dr

Pueblo, CO 81004