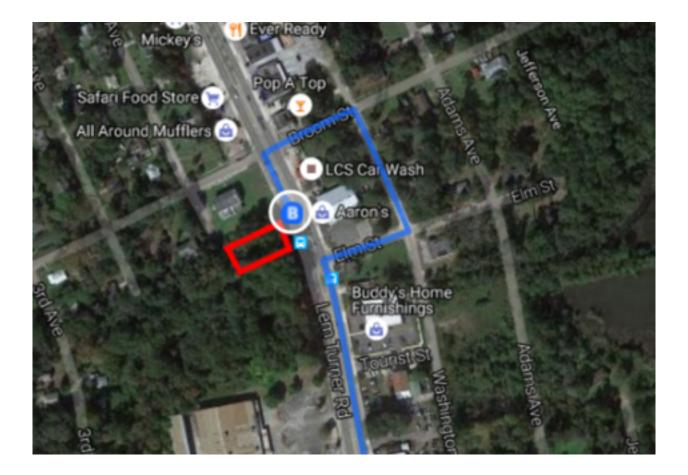

## 1. Head north on S Main St toward NE State Rd 24/E University Ave

— 9 s (118 ft)

| 0110 | WN   | E State Rd 24, US-301 N and I-10 E to Norwood Ave in Jacksonville. Take exit 356       |                         |
|------|------|----------------------------------------------------------------------------------------|-------------------------|
| •    | 2.   | Turn right at the 1st cross street onto NE State Rd 24/E University Ave                | ———— 1 h 22 min (73.9 m |
|      |      |                                                                                        | 0.8 m                   |
| ٦    | 3.   | Turn left onto FL-24 E/NE State Rd 24/NE Waldo Rd                                      |                         |
|      |      | Continue to follow FL-24 E/NE State Rd 24                                              |                         |
| _    |      |                                                                                        | 13.4 m                  |
|      | 4.   | Slight right onto US-301 N/N Main St                                                   |                         |
|      |      | 1 Continue to follow US-301 N                                                          |                         |
|      | _    |                                                                                        | 36.3 m                  |
| λ.   | 5.   | Turn left to merge onto I-10 E toward Jacksonville                                     |                         |
|      | _    |                                                                                        | 17.9 m                  |
| ٦    | 6.   | Use the left lane to stay on I-10 E                                                    |                         |
|      | _    |                                                                                        | 0.4 m                   |
| ٦    | 7.   | Keep left to continue on US-17 N                                                       |                         |
| •    | _    |                                                                                        | 0.5 m                   |
| λ.   | 8.   | Merge onto I-95 N                                                                      |                         |
|      | _    |                                                                                        | 0.9 m                   |
| ٦    | 9.   | Keep left to stay on I-95 N                                                            |                         |
| _    |      |                                                                                        | 3.5 m                   |
|      | 10.  | Take exit 356B for FL-115 N toward Lem Turner Rd                                       |                         |
|      |      |                                                                                        | 0.2 m                   |
|      | 4.1  |                                                                                        |                         |
| IVE  | to L | em Turner Rd                                                                           | 5 min (1.8 mi           |
| ħ    | 11.  | Merge onto Norwood Ave                                                                 | 5 11111 (1.6 111        |
|      |      |                                                                                        | 0.1 m                   |
| t    | 12   | Continue onto Lem Turner Rd                                                            | 0.111                   |
|      | 12.  |                                                                                        | 1.4 m                   |
| •    | 13.  | Turn right onto Elm St                                                                 | 1.4 m                   |
|      | 15.  |                                                                                        | 0404                    |
| 6    | 14.  | Turn left at the 1st cross street onto Washington Ave                                  | 249 f                   |
| Г    | 14.  | rum left at the 1st closs street onto washington Ave                                   | 07.4                    |
| _    | 15   | Turn left at the 1st grass street onto Broom St                                        | 374 f                   |
|      | 15.  | Turn left at the 1st cross street onto Broom St                                        |                         |
| _    | 14   | Turn left at the 1st group street onto Law Turner Dd                                   | 249 f                   |
| 1    | 16.  | Turn left at the 1st cross street onto Lem Turner Rd  Destination will be on the right |                         |
|      |      |                                                                                        |                         |
|      |      |                                                                                        | 217 f                   |

## 8858-8898 Lem Turner Road

Jacksonville, FL 32208

These directions are for planning purposes only. You may find that construction projects, traffic, weather, or other events may cause conditions to differ from the map results, and you should plan your route accordingly. You must obey all signs or notices regarding your route.