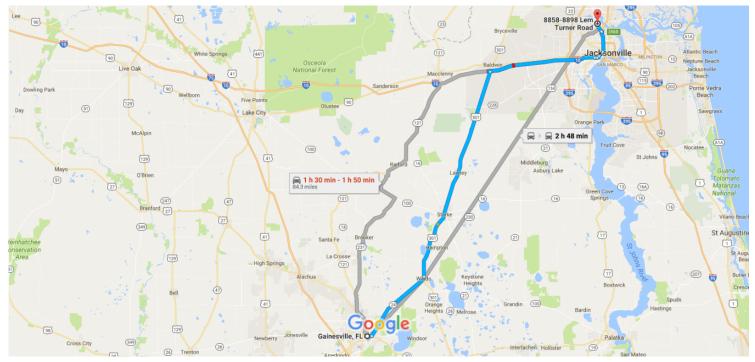

## Google Maps

Gainesville, FL to 8858-8898 Lem Turner Road, Jacksonville, FL 32208

Drive 75.7 miles, 1 h 20 min - 1 h 50 min

Map data ©2016 Google, INEGI 5 mi ■\_\_\_\_\_

## Gainesville, FL

## 1. Head north on S Main St toward NE State Rd 24/E University Ave

— 9 s (118 ft)

| 0110 | WN   | E State Rd 24, US-301 N and I-10 E to Norwood Ave in Jacksonville. Take exit 356       |                         |
|------|------|----------------------------------------------------------------------------------------|-------------------------|
| •    | 2.   | Turn right at the 1st cross street onto NE State Rd 24/E University Ave                | ———— 1 h 22 min (73.9 m |
|      |      |                                                                                        | 0.8 m                   |
| ٦    | 3.   | Turn left onto FL-24 E/NE State Rd 24/NE Waldo Rd                                      |                         |
|      |      | Continue to follow FL-24 E/NE State Rd 24                                              |                         |
| _    |      |                                                                                        | 13.4 m                  |
|      | 4.   | Slight right onto US-301 N/N Main St                                                   |                         |
|      |      | 1 Continue to follow US-301 N                                                          |                         |
|      | _    |                                                                                        | 36.3 m                  |
| λ.   | 5.   | Turn left to merge onto I-10 E toward Jacksonville                                     |                         |
|      | _    |                                                                                        | 17.9 m                  |
| ٦    | 6.   | Use the left lane to stay on I-10 E                                                    |                         |
|      | _    |                                                                                        | 0.4 m                   |
| ٦    | 7.   | Keep left to continue on US-17 N                                                       |                         |
| •    | _    |                                                                                        | 0.5 m                   |
| λ.   | 8.   | Merge onto I-95 N                                                                      |                         |
|      | _    |                                                                                        | 0.9 m                   |
| ٦    | 9.   | Keep left to stay on I-95 N                                                            |                         |
| _    |      |                                                                                        | 3.5 m                   |
|      | 10.  | Take exit 356B for FL-115 N toward Lem Turner Rd                                       |                         |
|      |      |                                                                                        | 0.2 m                   |
|      | 4.1  |                                                                                        |                         |
| IVE  | to L | em Turner Rd                                                                           | 5 min (1.8 mi           |
| ħ    | 11.  | Merge onto Norwood Ave                                                                 | 5 11111 (1.6 111        |
|      |      |                                                                                        | 0.1 m                   |
| t    | 12   | Continue onto Lem Turner Rd                                                            | 0.111                   |
|      | 12.  |                                                                                        | 1.4 m                   |
| •    | 13.  | Turn right onto Elm St                                                                 | 1.4 m                   |
|      | 15.  |                                                                                        | 0404                    |
| 6    | 14.  | Turn left at the 1st cross street onto Washington Ave                                  | 249 f                   |
| Г    | 14.  | rum left at the 1st closs street onto washington Ave                                   | 07.4                    |
| _    | 15   | Turn left at the 1st grass street onto Broom St                                        | 374 f                   |
|      | 15.  | Turn left at the 1st cross street onto Broom St                                        |                         |
| _    | 14   | Turn left at the 1st group street onto Law Turner Dd                                   | 249 f                   |
| 1    | 16.  | Turn left at the 1st cross street onto Lem Turner Rd  Destination will be on the right |                         |
|      |      |                                                                                        |                         |
|      |      |                                                                                        | 217 f                   |

## 8858-8898 Lem Turner Road

Jacksonville, FL 32208

These directions are for planning purposes only. You may find that construction projects, traffic, weather, or other events may cause conditions to differ from the map results, and you should plan your route accordingly. You must obey all signs or notices regarding your route.