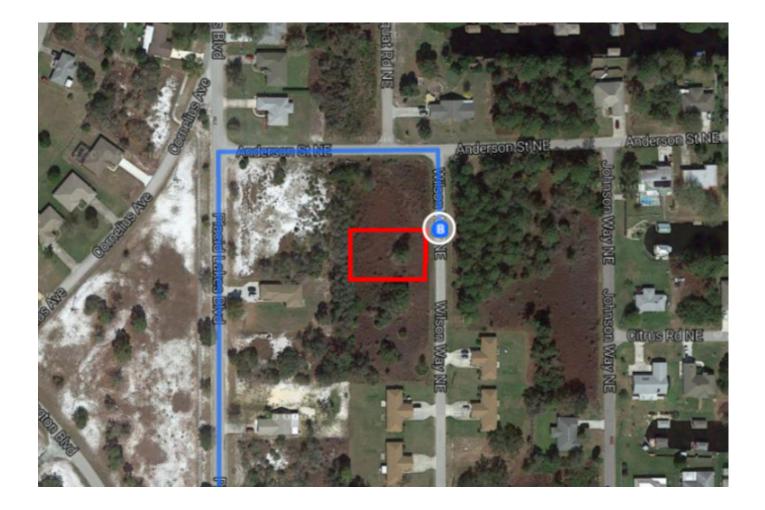

## Tampa, FL

| 1     | 1.    | Head east on E Zack St toward N Morgan St                                                   | 3 min (0.4 mi)      |
|-------|-------|---------------------------------------------------------------------------------------------|---------------------|
| Follo | w I-T | 75 S and FL-70 E/SE Hwy 70 to Placid Lakes Blvd in Highlands County                         |                     |
| L+    | 2.    | Turn right onto N Nebraska Ave                                                              | 1 h 54 min (117 mi) |
| *     | 3.    | Turn left onto the Hwy 618 Toll E/Selmon Expy ramp                                          | 0.1 mi              |
| *     | 4.    | Merge onto Hwy 618 Toll E/FL-618 Toll E/Selmon Expressway A Partial toll road               | ———— 0.2 mi         |
| ۲     | 5.    | Use any lane to take exit 15A to merge onto I-75 S toward Naples                            | 7.8 mi              |
| ۲     | 6.    | Take exit 217 toward Arcadia                                                                | 38.7 mi             |
| 4     | 7.    | Use the left 2 lanes to turn left onto FL-70 E/SE Hwy 70                                    | 0.3 mi              |
| Follo | w P   | lacid Lakes Blvd to Wilson Way NE in Placid Lakes                                           | 69.6 mi             |
| 4     | 8.    | Turn left onto Placid Lakes Blvd                                                            | 7 min (4.6 mi)      |
| L,    | 9.    | Turn right onto Anderson St NE                                                              | 4.4 mi              |
| L,    | 10    | <ul> <li>Turn right onto Wilson Way NE</li> <li>Destination will be on the right</li> </ul> | 420 ft              |
|       |       |                                                                                             | 151 ft              |

## 109 Wilson Way Northeast

Lake Placid, FL 33852

These directions are for planning purposes only. You may find that construction projects, traffic, weather, or other events may cause conditions to differ from the map results, and you should plan your route accordingly. You must obey all signs or notices regarding your route.