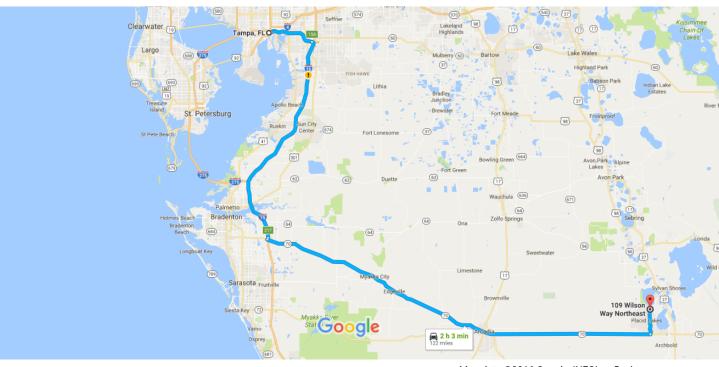

## Google Maps Tampa, FL to 109 Wilson Way Northeast, Lake Placid, FL 33852

Map data ©2016 Google, INEGI 5 mi ■\_\_\_\_\_

## Tampa, FL

| 1     | 1.    | Head east on E Zack St toward N Morgan St                                                   | 3 min (0.4 mi)      |
|-------|-------|---------------------------------------------------------------------------------------------|---------------------|
| Follo | w I-T | 75 S and FL-70 E/SE Hwy 70 to Placid Lakes Blvd in Highlands County                         |                     |
| L+    | 2.    | Turn right onto N Nebraska Ave                                                              | 1 h 54 min (117 mi) |
| *     | 3.    | Turn left onto the Hwy 618 Toll E/Selmon Expy ramp                                          | 0.1 mi              |
| *     | 4.    | Merge onto Hwy 618 Toll E/FL-618 Toll E/Selmon Expressway A Partial toll road               | ———— 0.2 mi         |
| ۲     | 5.    | Use any lane to take exit 15A to merge onto I-75 S toward Naples                            | 7.8 mi              |
| ۲     | 6.    | Take exit 217 toward Arcadia                                                                | 38.7 mi             |
| 4     | 7.    | Use the left 2 lanes to turn left onto FL-70 E/SE Hwy 70                                    | 0.3 mi              |
| Follo | w P   | lacid Lakes Blvd to Wilson Way NE in Placid Lakes                                           | 69.6 mi             |
| 4     | 8.    | Turn left onto Placid Lakes Blvd                                                            | 7 min (4.6 mi)      |
| L,    | 9.    | Turn right onto Anderson St NE                                                              | 4.4 mi              |
| L,    | 10    | <ul> <li>Turn right onto Wilson Way NE</li> <li>Destination will be on the right</li> </ul> | 420 ft              |
|       |       |                                                                                             | 151 ft              |