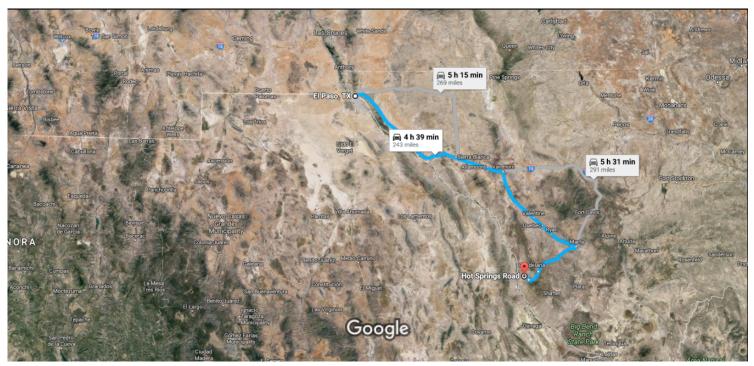

## Get on I-10 E

|          |       |                                                                | 2 min (0.6 mi)       |
|----------|-------|----------------------------------------------------------------|----------------------|
| 1        | 1.    | Head southwest on E Mills Ave toward N Campbell St             |                      |
| ₽        | 2.    | Turn right at the 1st cross street onto N Campbell St          | 203 ft               |
| *        | 3.    | Use the right 2 lanes to turn right to merge onto I-10 E       | 0.1 mi               |
|          |       |                                                                | 0.4 mi               |
| Follo    | w I-1 | 10 E and US-90 E to Ranch Rd 2810/S Hoover St in Marfa         | 0 h 44 min (400 mi)  |
| *        | 4.    | Merge onto I-10 E                                              | 2 h 44 min (193 mi)  |
| 7        | 5.    | Take exit 140A toward US-90/TX-54/Van Horn Dr                  | 120 mi               |
| *        | 6.    | Merge onto Frontage Rd                                         | 0.2 mi               |
|          |       |                                                                | 0.2 mi               |
| Γ,       | 7.    | Turn right onto US-90 E/Van Horn St  Ontinue to follow US-90 E |                      |
|          |       |                                                                | 72.8 mi              |
| Cont     | inue  | on Ranch Rd 2810. Drive to Hot Springs Rd                      | 11.40 : (40.0)       |
| <b>I</b> | 8.    | Turn right onto Ranch Rd 2810/S Hoover St                      | 1 h 49 min (49.8 mi) |
|          |       | 1 Continue to follow Ranch Rd 2810                             | 32.4 mi              |
| 1        | 9.    | Continue onto Pinto Canyon Rd                                  |                      |
| ₽        | 10.   | Turn right                                                     | 11.4 mi              |
| 5        | 11.   | Slight left onto Hot Springs Rd                                | 4.0 mi               |
| •        |       | Destination will be on the left                                |                      |
|          |       |                                                                | 1.9 mi               |

## Hot Springs Road

Marfa, TX 79843

These directions are for planning purposes only. You may find that construction projects, traffic, weather, or other events may cause conditions to differ from the map results, and you should plan your route accordingly. You must obey all signs or notices regarding your route.