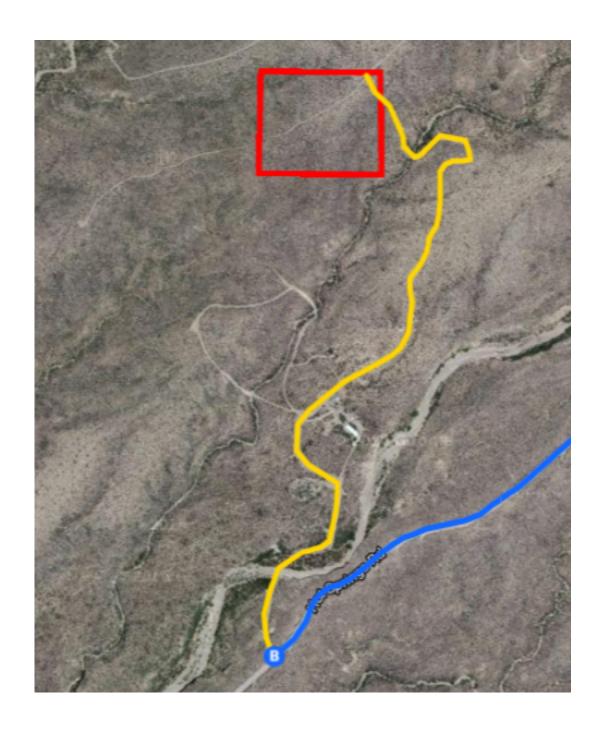

Continued Directions
At the end of the google earth directions turn right onto the dirt road and continue for 0.89 of a mile to the NE corner of the property.