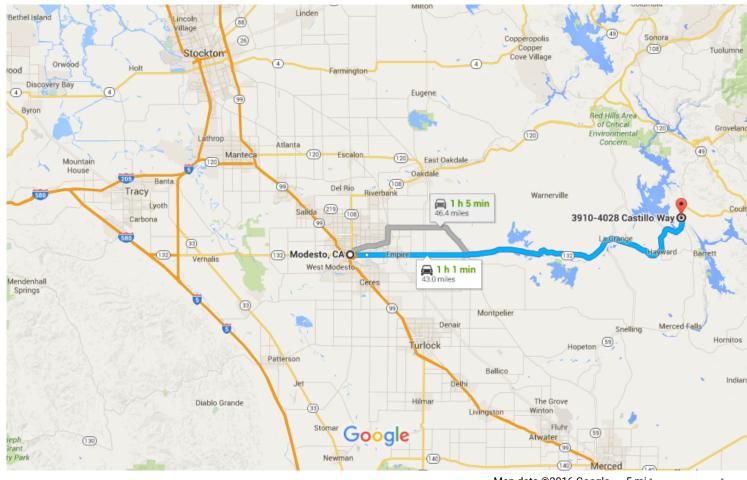

## Google Maps

Modesto, CA to 3910-4028 Castillo Way, La Drive 43.0 miles, 1 h 1 min Grange, CA 95329

Map data ©2016 Google 5 mi