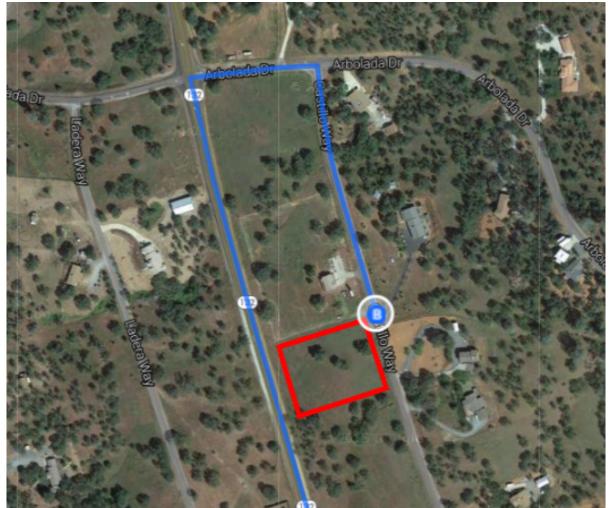

## Modesto, CA

| 1  | 1. | Head southeast on 11th St toward G St                                        |                   |
|----|----|------------------------------------------------------------------------------|-------------------|
| 4  | 2. | Turn left onto D St                                                          | 0.3 mi            |
| L, | 3. | Turn right onto Yosemite Blvd                                                | 0.2 mi            |
| t  | 4. | Continue straight onto CA-132 E/Yosemite Blvd<br>Continue to follow CA-132 E | ———— 1.5 mi       |
| L, | 5. | Turn right onto Arbolada Dr                                                  | 40.7 mi<br>390 ft |
| Ļ  | 6. | Turn right onto Castillo Way  Destination will be on the right               |                   |
|    |    |                                                                              | 0.1 mi            |

## 3910-4028 Castillo Way

La Grange, CA 95329