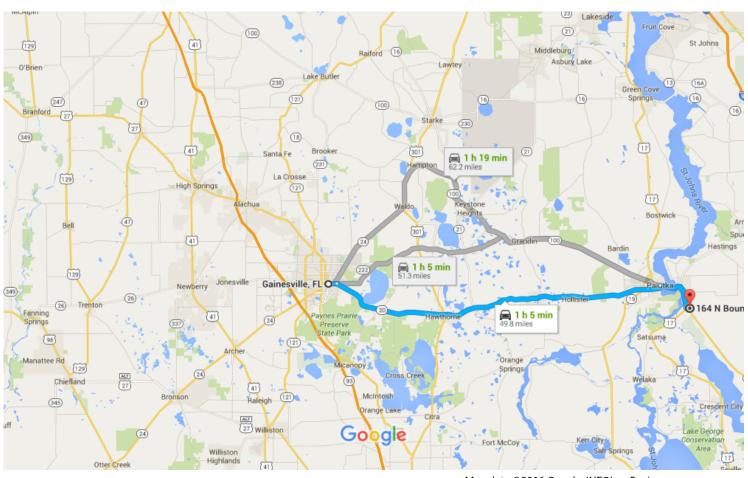

Gainesville, FL to 164 N Boundry Rd, San

Mateo, FL 32187

## Gainesville, FL

Google Maps

| 1 | 1. | Head north on S Main St toward NE State Rd 24/E University Ave                                                 | 110 (   |
|---|----|----------------------------------------------------------------------------------------------------------------|---------|
| Ļ | 2. | Turn right at the 1st cross street onto NE State Rd 24/E University Ave<br>Continue to follow E University Ave | 118 ft  |
| ٢ | 3. | Use the right 2 lanes to turn slightly right onto FL-20 E/SE Hawthorne Rd<br>Continue to follow FL-20 E        | 1.1 mi  |
| Ļ | 4. | Turn right onto US-17 S/Reid St<br>Continue to follow US-17 S                                                  | 42.8 mi |
| ٦ | 5. | Turn left onto N Boundry Rd<br>Destination will be on the left                                                 | 5.5 mi  |
|   |    |                                                                                                                | 0.5 mi  |

## 164 N Boundry Rd

San Mateo, FL 32187

These directions are for planning purposes only. You may find that construction projects, traffic, weather, or other events may cause conditions to differ from the map results, and you should plan your route accordingly. You must obey all signs or notices regarding your route.