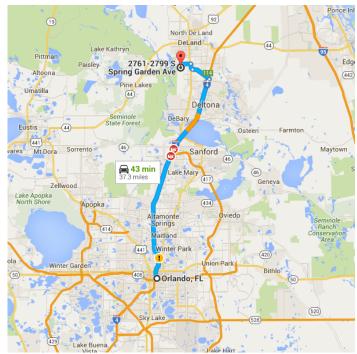

# Follow I-4 E to Howland Blvd in Deltona. Take exit 114 from I-4 E

29 min (31.0 mi)

**\$** 5. Merge onto I-4 E

30.7 mi

6. Take exit 114 toward FL-472/Deltona/Deland

0.3 mi

# Take FL-472 W and McGregor Rd to S Spring Garden Ave

– 10 min (5.8 mi)

 Use the left 2 lanes to turn left onto Howland Blvd (signs for FL-472 W/Orange City/Historic Dist./Blue Spring/State Park)

| 1 | 8.  | Continue onto FL-472 W                                                  | - 2.9 mi             | 66                                                                                                                                                                                                                                                                                                                                                                                                                                                                                                                                                                                                                                                                                                                                                                                                                                                                                                                                                                                                                                                                                                                                                                                                                                                                                                                                                                                                                                                                                                                                                                                                                                                                                                                                                                                                                                                                                                                                                                                                                                                                                                                             |
|---|-----|-------------------------------------------------------------------------|----------------------|--------------------------------------------------------------------------------------------------------------------------------------------------------------------------------------------------------------------------------------------------------------------------------------------------------------------------------------------------------------------------------------------------------------------------------------------------------------------------------------------------------------------------------------------------------------------------------------------------------------------------------------------------------------------------------------------------------------------------------------------------------------------------------------------------------------------------------------------------------------------------------------------------------------------------------------------------------------------------------------------------------------------------------------------------------------------------------------------------------------------------------------------------------------------------------------------------------------------------------------------------------------------------------------------------------------------------------------------------------------------------------------------------------------------------------------------------------------------------------------------------------------------------------------------------------------------------------------------------------------------------------------------------------------------------------------------------------------------------------------------------------------------------------------------------------------------------------------------------------------------------------------------------------------------------------------------------------------------------------------------------------------------------------------------------------------------------------------------------------------------------------|
| * | 9.  | Use the right lane to merge onto US-N/US-92 E/S Woodland Blvd via the r | 17                   | Spring Garden Ave                                                                                                                                                                                                                                                                                                                                                                                                                                                                                                                                                                                                                                                                                                                                                                                                                                                                                                                                                                                                                                                                                                                                                                                                                                                                                                                                                                                                                                                                                                                                                                                                                                                                                                                                                                                                                                                                                                                                                                                                                                                                                                              |
| 4 | 10. | to Deland  Turn left onto McGregor Rd                                   | 0.9 mi               | McGregor Rd                                                                                                                                                                                                                                                                                                                                                                                                                                                                                                                                                                                                                                                                                                                                                                                                                                                                                                                                                                                                                                                                                                                                                                                                                                                                                                                                                                                                                                                                                                                                                                                                                                                                                                                                                                                                                                                                                                                                                                                                                                                                                                                    |
| ٦ | 11. | Turn left onto S Spring Garden Ave                                      | - 1.4 mi<br>- 0.5 mi | 20th St 19th St 20th S |
|   |     |                                                                         | 0.01111              | W New York Ave & Spring Park  W First St Very Company Ave Orange City                                                                                                                                                                                                                                                                                                                                                                                                                                                                                                                                                                                                                                                                                                                                                                                                                                                                                                                                                                                                                                                                                                                                                                                                                                                                                                                                                                                                                                                                                                                                                                                                                                                                                                                                                                                                                                                                                                                                                                                                                                                          |

### 2761-2799 S Spring Garden Ave

DeLand, FL 32720

These directions are for planning purposes only. You may find that construction projects, traffic, weather, or other events may cause conditions to differ from the map results, and you should plan your route accordingly. You must obey all signs or notices regarding your route.