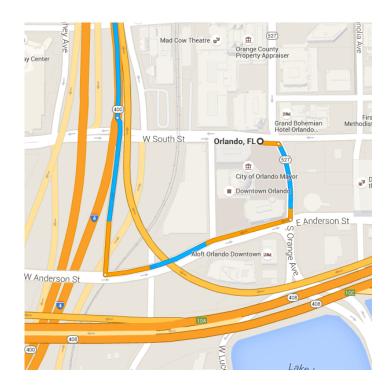

#### Get on I-4 E from W Anderson St

|          |    | 2 min (0.5                                     | mi)                  |
|----------|----|------------------------------------------------|----------------------|
| 1        | 1. | Head east on W South St toward S<br>Orange Ave |                      |
| Ļ        | 2. | Turn right onto S Orange Ave                   | - 108 ft<br>- 463 ft |
| <b>L</b> | 3. | Turn right onto W Anderson St                  | - 403 II             |
| *        | 4. | Turn right to merge onto I-4 E                 | - 0.2 mi             |
|          |    |                                                | 0.2 1111             |