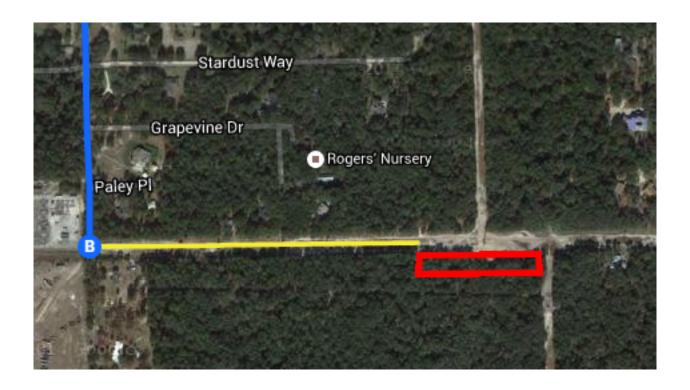

**Continued Directions** 

At the end of the Google earth directions turn left and continue along the dirt road for 0.32 of a mile. NW corner of property on right.