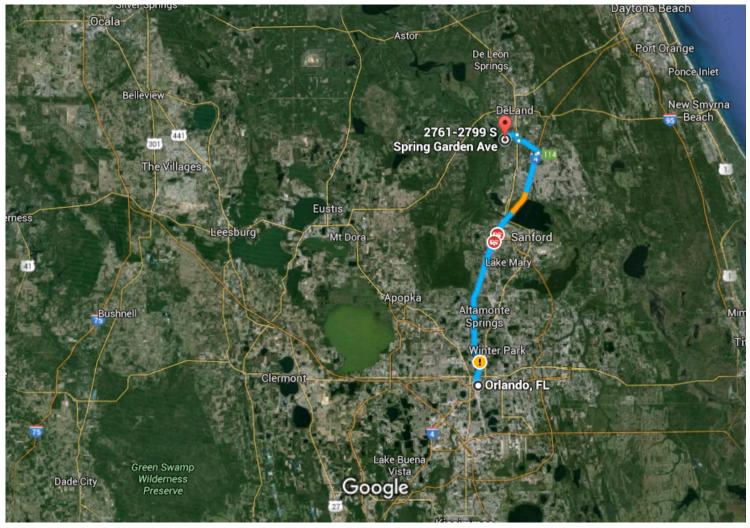

# Follow I-4 E to Howland Blvd in Deltona. Take exit 114 from I-4 E

29 min (31.0 mi)

**\$** 5. Merge onto I-4 E

30.7 mi

6. Take exit 114 toward FL-472/Deltona/Deland

0.3 mi

# Take FL-472 W and McGregor Rd to S Spring Garden Ave

– 10 min (5.8 mi)

 Use the left 2 lanes to turn left onto Howland Blvd (signs for FL-472 W/Orange City/Historic Dist./Blue Spring/State Park)

| 1 | 8.  | Continue onto FL-472 W                                                  | - 2.9 mi             | 66                                                                                                                                                                                                                                                                                                                                                                                                                                                                                                                                                                                                                                                                                                                                                                                                                                                                                                                                                                                                                                                                                                                                                                                                                                                                                                                                                                                                                                                                                                                                                                                                                                                                                                                                                                                                                                                                                                                                                                                                                                                                                                                             |
|---|-----|-------------------------------------------------------------------------|----------------------|--------------------------------------------------------------------------------------------------------------------------------------------------------------------------------------------------------------------------------------------------------------------------------------------------------------------------------------------------------------------------------------------------------------------------------------------------------------------------------------------------------------------------------------------------------------------------------------------------------------------------------------------------------------------------------------------------------------------------------------------------------------------------------------------------------------------------------------------------------------------------------------------------------------------------------------------------------------------------------------------------------------------------------------------------------------------------------------------------------------------------------------------------------------------------------------------------------------------------------------------------------------------------------------------------------------------------------------------------------------------------------------------------------------------------------------------------------------------------------------------------------------------------------------------------------------------------------------------------------------------------------------------------------------------------------------------------------------------------------------------------------------------------------------------------------------------------------------------------------------------------------------------------------------------------------------------------------------------------------------------------------------------------------------------------------------------------------------------------------------------------------|
| * | 9.  | Use the right lane to merge onto US-N/US-92 E/S Woodland Blvd via the r | 17                   | Spring Garden Ave                                                                                                                                                                                                                                                                                                                                                                                                                                                                                                                                                                                                                                                                                                                                                                                                                                                                                                                                                                                                                                                                                                                                                                                                                                                                                                                                                                                                                                                                                                                                                                                                                                                                                                                                                                                                                                                                                                                                                                                                                                                                                                              |
| 4 | 10. | to Deland  Turn left onto McGregor Rd                                   | 0.9 mi               | McGregor Rd                                                                                                                                                                                                                                                                                                                                                                                                                                                                                                                                                                                                                                                                                                                                                                                                                                                                                                                                                                                                                                                                                                                                                                                                                                                                                                                                                                                                                                                                                                                                                                                                                                                                                                                                                                                                                                                                                                                                                                                                                                                                                                                    |
| ٦ | 11. | Turn left onto S Spring Garden Ave                                      | - 1.4 mi<br>- 0.5 mi | 20th St 19th St 20th S |
|   |     |                                                                         | 0.01111              | W New York Ave & Spring Park  W First St Very Company Ave Orange City                                                                                                                                                                                                                                                                                                                                                                                                                                                                                                                                                                                                                                                                                                                                                                                                                                                                                                                                                                                                                                                                                                                                                                                                                                                                                                                                                                                                                                                                                                                                                                                                                                                                                                                                                                                                                                                                                                                                                                                                                                                          |

### 2761-2799 S Spring Garden Ave

DeLand, FL 32720

These directions are for planning purposes only. You may find that construction projects, traffic, weather, or other events may cause conditions to differ from the map results, and you should plan your route accordingly. You must obey all signs or notices regarding your route.