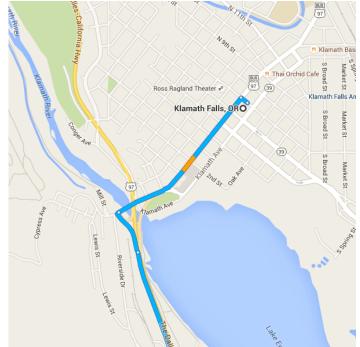

## Google Maps Klamath Falls, OR to 2833 Paradise Dr, Dorris, Drive 24.6 miles, 34 min CA 96023



Imagery ©2015 Landsat, Map data ©2015 Google 5 mi

Klamath Falls, OR

#### Get on US-97 S from Main St





- 19 min (19.3 mi)

# Take W 1st St, Picard Rd and Mathews Rd to Paradise Dr



#### 2833 Paradise Dr

Dorris, CA 96023

These directions are for planning purposes only. You may find that construction projects, traffic, weather, or other events may cause conditions to differ from the map results, and you should plan your route accordingly. You must obey all signs or notices regarding your route.

### Continued Directions At the end of the google earth directions continue along Paradise Drive for 285 feet. NW corner of property on right.