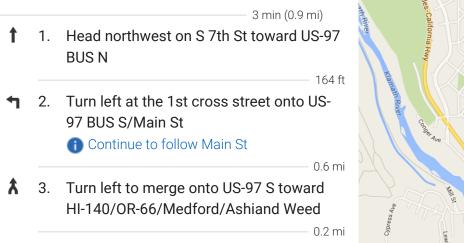

## Google Maps Klamath Falls, OR to 2833 Paradise Dr, Dorris, Drive 24.6 miles, 34 min CA 96023



Imagery ©2015 Landsat, Map data ©2015 Google 5 mi

Klamath Falls, OR

#### Get on US-97 S from Main St





- 19 min (19.3 mi)

# Take W 1st St, Picard Rd and Mathews Rd to Paradise Dr



#### 2833 Paradise Dr

Dorris, CA 96023

These directions are for planning purposes only. You may find that construction projects, traffic, weather, or other events may cause conditions to differ from the map results, and you should plan your route accordingly. You must obey all signs or notices regarding your route.

### Continued Directions At the end of the google earth directions continue along Paradise Drive for 285 feet. NW corner of property on right.