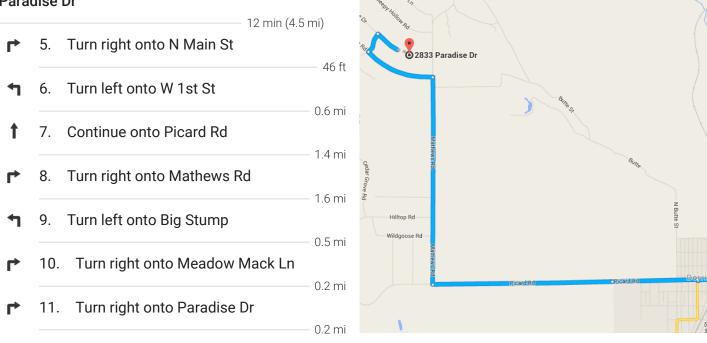

# Take W 1st St, Picard Rd and Mathews Rd to Paradise Dr

#### 2833 Paradise Dr

Dorris, CA 96023

These directions are for planning purposes only. You may find that construction projects, traffic, weather, or other events may cause conditions to differ from the map results, and you should plan your route accordingly. You must obey all signs or notices regarding your route.

### Continued Directions At the end of the google earth directions continue along Paradise Drive for 285 feet. NW corner of property on right.