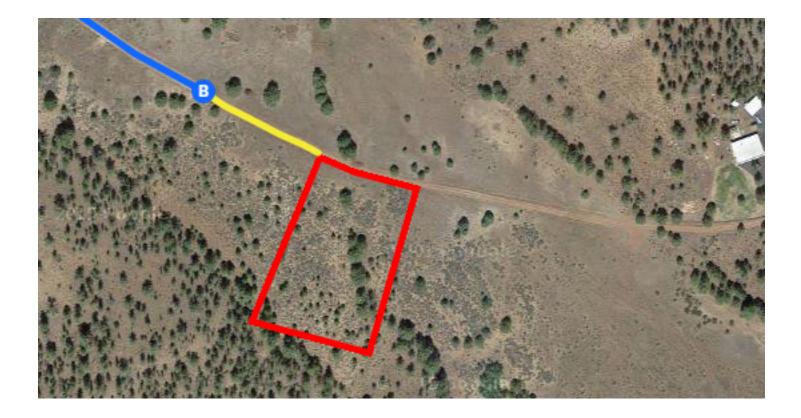

### Continued Directions At the end of the google earth directions continue along Paradise Drive for 285 feet. NW corner of property on right.