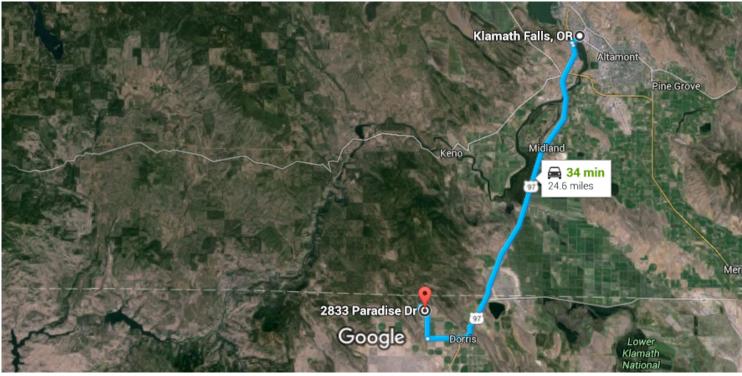

## Google Maps Klamath Falls, OR to 2833 Paradise Dr, Dorris, Drive 24.6 miles, 34 min CA 96023

Imagery ©2015 Landsat, Map data ©2015 Google 5 mi

Klamath Falls, OR