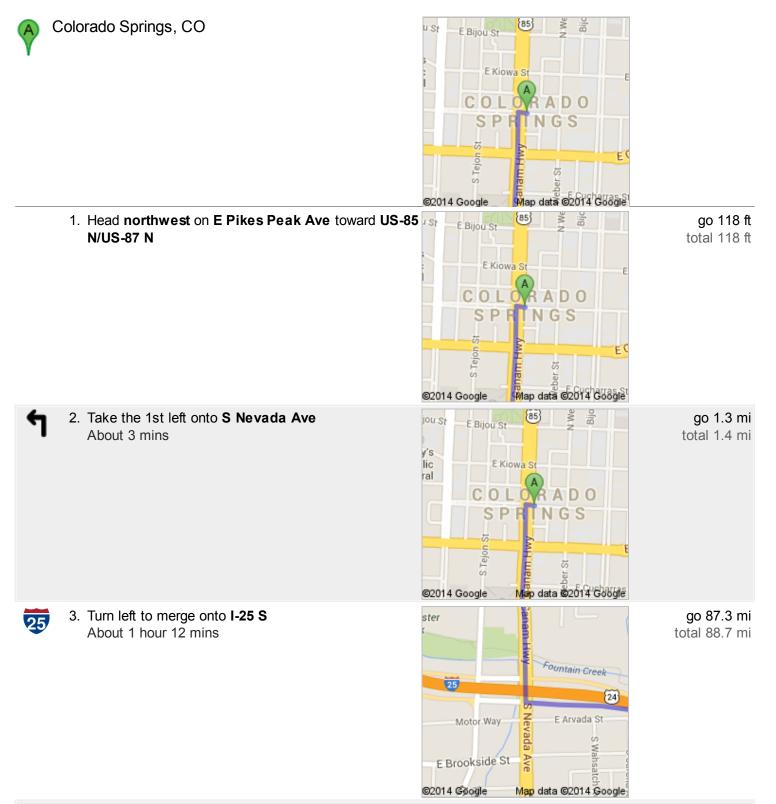

#### Directions to Unknown road 153 mi – about 2 hours 23 mins

4. Take exit 52 for I-25 S toward US-160 W/Walsenburg/Alamosa

go 0.3 mi total 88.9 mi

8. Turn right onto **Jasper Rd** About 1 min

go 0.3 mi total 151 mi