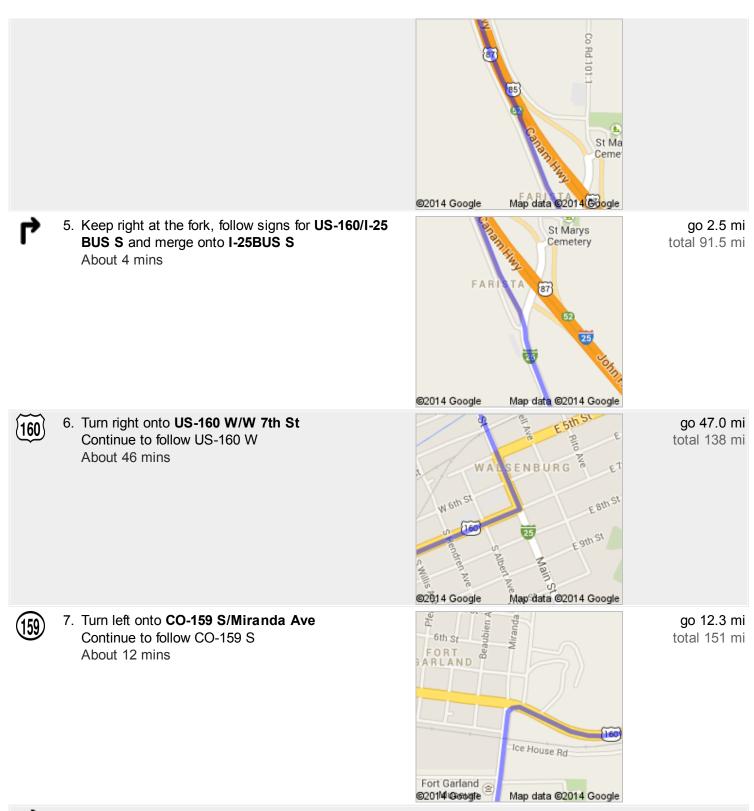

#### Directions to Unknown road 153 mi – about 2 hours 23 mins

4. Take exit 52 for I-25 S toward US-160 W/Walsenburg/Alamosa

go 0.3 mi total 88.9 mi

8. Turn right onto **Jasper Rd** About 1 min

go 0.3 mi total 151 mi