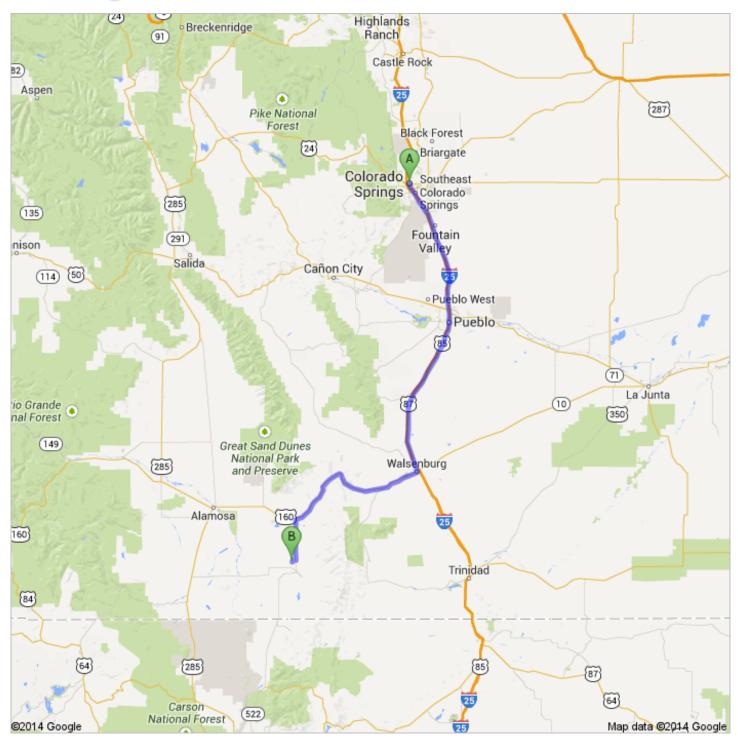

### 8315DD.kmz

Public · 0 view s Created on Mar 12 · By Bryson · Updated < 1 minute ago

•

 $\bigcirc$ 

- From: Colorado Springs, CO
- Driving directions to 37.241765, -105.451011
  - To: 37.241765, -105.451011