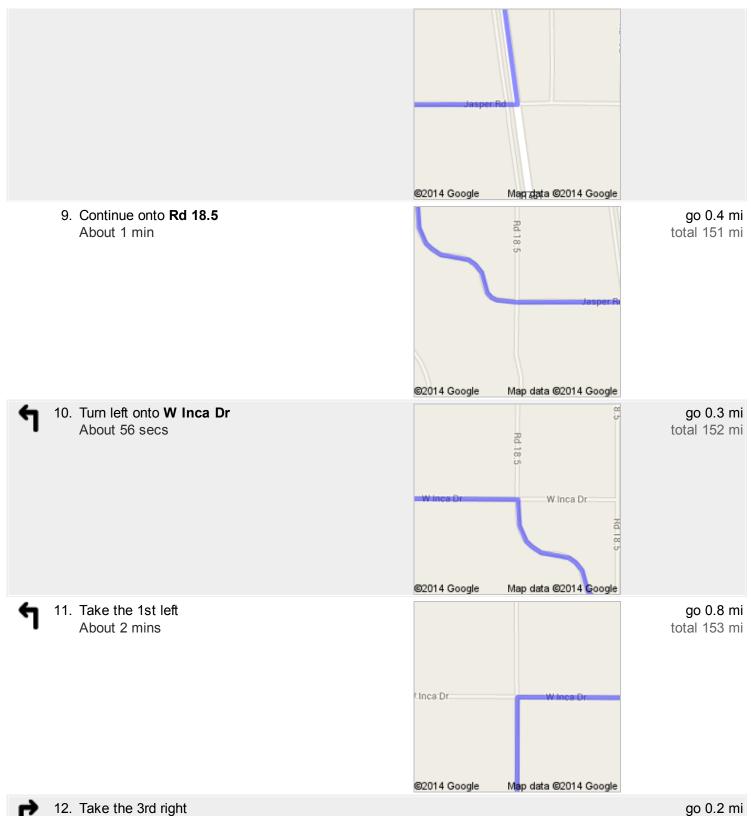

#### Directions to Unknown road 153 mi – about 2 hours 23 mins

4. Take exit 52 for I-25 S toward US-160 W/Walsenburg/Alamosa

go 0.3 mi total 88.9 mi

8. Turn right onto **Jasper Rd** About 1 min

go 0.3 mi total 151 mi

Destination will be on the right

go 0.2 mi total 153 mi

These directions are for planning purposes only. You may find that construction projects, traffic, weather, or other events may cause conditions to differ from the map results, and you should plan your route accordingly. You must obey all signs or notices regarding your route.