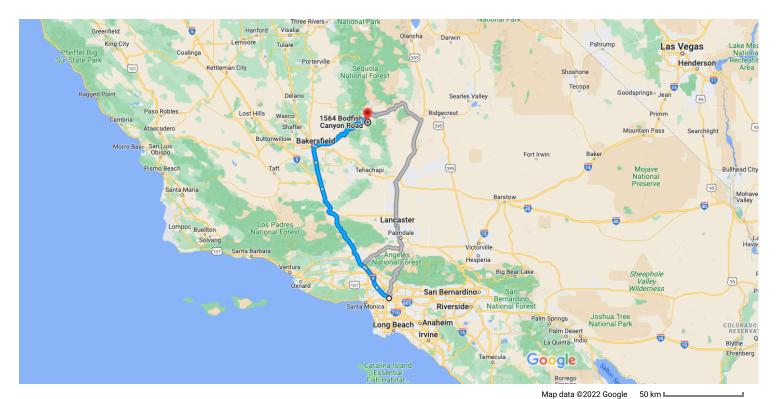

## Take I-5 N and CA-99 N to CA-178 E/Rosedale Hwv in В

| Bakersfield. Take exit 26A from CA-99 N |    |                                        |        |  |  |  |
|-----------------------------------------|----|----------------------------------------|--------|--|--|--|
| <b>*</b>                                | 4. | 1 hr 47 min (11<br>Merge onto US-101 N | 0 mi)  |  |  |  |
| ←                                       | 5. | 10                                     |        |  |  |  |
| 4                                       | 6. |                                        | 5.1 mi |  |  |  |
| <b>Υ</b>                                | 7. | Keep left at the fork to stay on I-5 N | 7.6 mi |  |  |  |
| $\leftarrow$                            | 8. | Keep left to stay on I-5 N             | 1.5 mi |  |  |  |
| 1                                       | 9. |                                        | 3.4 mi |  |  |  |
|                                         |    | 16                                     | 5.1 mi |  |  |  |

| ←             | 10.         | Keep left to stay on CA-99 N                                                                                       |                               |  |
|---------------|-------------|--------------------------------------------------------------------------------------------------------------------|-------------------------------|--|
| þ             | 11.         | Take exit 26A for CA-58 W/Rosedale Hwy t<br>24th St                                                                |                               |  |
| 7             | 12.         | Keep right at the fork, follow signs for Dow<br>and merge onto CA-178 E/Rosedale Hwy                               | - 0.2 mi<br>ntown<br>- 0.1 mi |  |
| Follo         | w <b>CA</b> | -178 E to Bodfish Canyon Rd in Bodfish 54 min (                                                                    | 44.0 mi)                      |  |
| ^             | 0           | Merge onto CA-178 E/Rosedale Hwy<br>Continue to follow CA-178 E<br>Pass by Sonic Drive-In (on the right in 1.4 mi) |                               |  |
| r             | 14.         | Take exit 42 toward Bodfish/Lake Isabella                                                                          | 40.9 mi                       |  |
| $\rightarrow$ | 15.         | Turn right onto Elizabeth Norris Rd                                                                                | 0.3 mi                        |  |
| $\rightarrow$ | 16.         | Turn right onto Lake Isabella Blvd                                                                                 | 0.3 mi                        |  |
| ←             | 17.         | Turn left onto Bodfish Canyon Rd<br>Destination will be on the right                                               | 1.0 mi                        |  |
|               |             |                                                                                                                    | 1.6 mi                        |  |