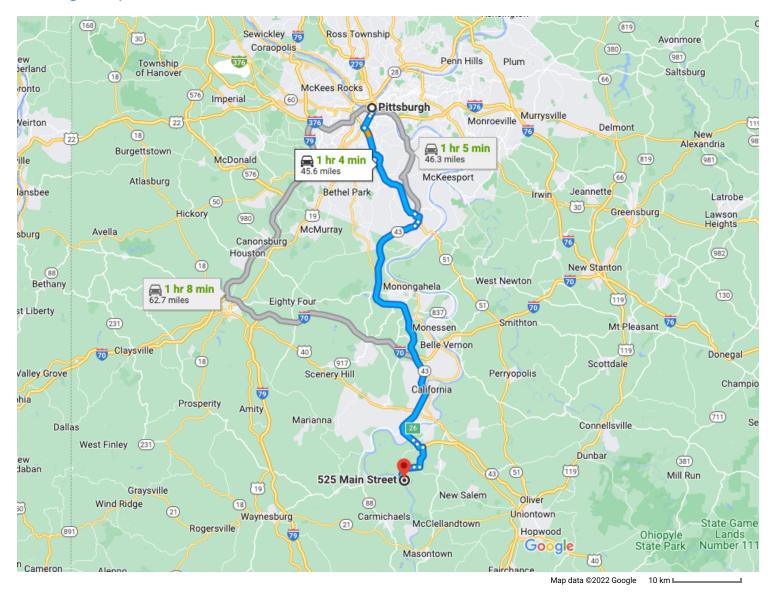

Pittsburgh Pennsylvania, USA

## Get on PA-43 S in Jefferson Hills from PA-51 S

| <b>↑</b>      | 1. | 29 min (1<br>Head northeast on Grant St toward Sixth Ave | ,      |
|---------------|----|----------------------------------------------------------|--------|
| $\rightarrow$ | 2. | Turn right onto Sixth Ave                                | 36 ft  |
| <b>↑</b>      | 3. | Continue onto Crosstown Blvd                             | 0.2 mi |
| <b>↑</b>      | 4. | Continue onto Liberty Bridge                             | 0.4 mi |
| <b>↑</b>      | 5. | Continue onto Liberty Tunnel                             | 0.3 mi |
| <b>↑</b>      | 6. | Continue onto W Liberty Ave                              | 1.2 mi |
|               |    |                                                          | 190 ft |

| ① Continue to follow PA-51 S ① Pass by Dollar General (on the right in 3.8 mi)  10.4 n  10.4 n  10.4 n  10.4 n  10.4 n  10.4 n  10.6 n  10.6 n  10.6 n  10.7 n  10.6 n  10.6 n  10.7 n  10.7 n  10. Keep left at the fork to stay on PA-43 S  10. Keep left at the fork to stay on PA-43 S  11. Take exit 26 toward Brownsville Republic  12. Turn right onto T601/Telegraph Rd  13. Continue straight onto Bull Run Rd  14. Turn right onto Bull Run Rd  15. Turn right onto Bull Run Rd  16. Continue onto Heistersburg Rd  16. Continue onto Heistersburg Rd  17. Take Continue onto Heistersburg Rd  18. Turn right onto Hopewell Rd  19. Turn right onto Bull Run Rd  20.5 n  10.5 n                                                                                                                                                                                                                                                                                                                                                                                                                                                                                                                                                                                                                                                                                                                                                                                                                                                                                                                                                                                                                                                                                                                                                                                                                                                                                                                                                                                                                                      | *             | 7. Use the right lane to merge onto PA-51 S/Saw Mill Run Blvd via the ramp to Uniontown |                                             |  |
|--------------------------------------------------------------------------------------------------------------------------------------------------------------------------------------------------------------------------------------------------------------------------------------------------------------------------------------------------------------------------------------------------------------------------------------------------------------------------------------------------------------------------------------------------------------------------------------------------------------------------------------------------------------------------------------------------------------------------------------------------------------------------------------------------------------------------------------------------------------------------------------------------------------------------------------------------------------------------------------------------------------------------------------------------------------------------------------------------------------------------------------------------------------------------------------------------------------------------------------------------------------------------------------------------------------------------------------------------------------------------------------------------------------------------------------------------------------------------------------------------------------------------------------------------------------------------------------------------------------------------------------------------------------------------------------------------------------------------------------------------------------------------------------------------------------------------------------------------------------------------------------------------------------------------------------------------------------------------------------------------------------------------------------------------------------------------------------------------------------------------------|---------------|-----------------------------------------------------------------------------------------|---------------------------------------------|--|
| I Pass by Dollar General (on the right in 3.8 mi)  10.4 m  10.4 m  10.4 m  10.4 m  10.4 m  10.6 m  10.7 m  10.7 m  10.7 m  10.8 mi  10.6 mi  10.8 mi  10.6 mi  10.6 mi  10.6 mi  10.6 mi  10.7 mi  10.7 mi  10.8 mi  1  |               |                                                                                         | •                                           |  |
| *** Toll road  *** P. Continue onto PA-43 S  *** Toll road  ** Toll road  *** Toll road  *** Toll road  *** Toll road  *** Tol |               |                                                                                         | neral (on the right in 3.8 mi)              |  |
| Follow PA-43 S to T601/Telegraph Rd in Luzerne Township. Take exit 26 from PA-43 S                                                                                                                                                                                                                                                                                                                                                                                                                                                                                                                                                                                                                                                                                                                                                                                                                                                                                                                                                                                                                                                                                                                                                                                                                                                                                                                                                                                                                                                                                                                                                                                                                                                                                                                                                                                                                                                                                                                                                                                                                                             | *             | 8. Turn right onto th                                                                   | 10.4 mi<br>ne PA-43 S ramp to California    |  |
| Follow PA-43 S to T601/Telegraph Rd in Luzerne Township.  Take exit 26 from PA-43 S                                                                                                                                                                                                                                                                                                                                                                                                                                                                                                                                                                                                                                                                                                                                                                                                                                                                                                                                                                                                                                                                                                                                                                                                                                                                                                                                                                                                                                                                                                                                                                                                                                                                                                                                                                                                                                                                                                                                                                                                                                            | ,,            |                                                                                         | orre oramp to camonia                       |  |
| Take exit 26 from PA-43 S  1 9. Continue onto PA-43 S  1 Toll road  1 0.5 m  1 10. Keep left at the fork to stay on PA-43 S  1 Toll road  25.8 m  1 11. Take exit 26 toward Brownsville Republic  1 12. Turn right onto T601/Telegraph Rd  1 13. Continue straight onto Bull Run Rd Connector/Sheplar Rd/T360  1 Continue to follow Bull Run Rd Connector  1 14. Turn right onto Bull Run Rd  2 0.6 m  1 15. Turn right onto Hopewell Rd  1 16. Continue onto Heistersburg Rd  1 17. Turn right onto Hopewell Rd  1 16. Continue onto Heistersburg Rd  1 17. Turn right onto Hopewell Rd                                                                                                                                                                                                                                                                                                                                                                                                                                                                                                                                                                                                                                                                                                                                                                                                                                                                                                                                                                                                                                                                                                                                                                                                                                                                                                                                                                                                                                                                                                                                       |               |                                                                                         | 1.0 mi                                      |  |
| ↑ 9. Continue onto PA-43 S                                                                                                                                                                                                                                                                                                                                                                                                                                                                                                                                                                                                                                                                                                                                                                                                                                                                                                                                                                                                                                                                                                                                                                                                                                                                                                                                                                                                                                                                                                                                                                                                                                                                                                                                                                                                                                                                                                                                                                                                                                                                                                     |               |                                                                                         | egraph Rd in Luzerne Township.              |  |
| Toll road  Toll road  Toll road  Toll road  25.8 m  Take Bull Run Rd and Heistersburg Rd to Main St  9 min (5.3 m  9 min (5.3 m  12. Turn right onto T601/Telegraph Rd  13. Continue straight onto Bull Run Rd Connector/Sheplar Rd/T360 Continue to follow Bull Run Rd Connector  14. Turn right onto Bull Run Rd  2.0 m  15. Turn right onto Hopewell Rd  16. Continue onto Heistersburg Rd  0.5 m                                                                                                                                                                                                                                                                                                                                                                                                                                                                                                                                                                                                                                                                                                                                                                                                                                                                                                                                                                                                                                                                                                                                                                                                                                                                                                                                                                                                                                                                                                                                                                                                                                                                                                                           | •             | 0. 0                                                                                    | 25 min (26.8 mi)                            |  |
| Take Bull Run Rd and Heistersburg Rd to Main St  12. Turn right onto T601/Telegraph Rd  13. Continue straight onto Bull Run Rd Connector/Sheplar Rd/T360 1 Continue to follow Bull Run Rd Connector  14. Turn right onto Bull Run Rd  20.0 m  15. Turn right onto Hopewell Rd  16. Continue onto Heistersburg Rd  0.5 m  0.5 m                                                                                                                                                                                                                                                                                                                                                                                                                                                                                                                                                                                                                                                                                                                                                                                                                                                                                                                                                                                                                                                                                                                                                                                                                                                                                                                                                                                                                                                                                                                                                                                                                                                                                                                                                                                                 | Т             |                                                                                         | -43 S                                       |  |
| Take Bull Run Rd and Heistersburg Rd to Main St  Take Bull Run Rd and Heistersburg Rd to Main St  9 min (5.3 m  9 min (5.3 m  12. Turn right onto T601/Telegraph Rd  13. Continue straight onto Bull Run Rd Connector/Sheplar Rd/T360 Continue to follow Bull Run Rd Connector  14. Turn right onto Bull Run Rd  2.0 m  15. Turn right onto Hopewell Rd  16. Continue onto Heistersburg Rd  0.5 m                                                                                                                                                                                                                                                                                                                                                                                                                                                                                                                                                                                                                                                                                                                                                                                                                                                                                                                                                                                                                                                                                                                                                                                                                                                                                                                                                                                                                                                                                                                                                                                                                                                                                                                              |               |                                                                                         | 0.5 mi                                      |  |
| Take Bull Run Rd and Heistersburg Rd to Main St  9 min (5.3 m  9 min (5.3 m  12. Turn right onto T601/Telegraph Rd  13. Continue straight onto Bull Run Rd Connector/Sheplar Rd/T360 Continue to follow Bull Run Rd Connector  14. Turn right onto Bull Run Rd  2.0 m  15. Turn right onto Hopewell Rd  16. Continue onto Heistersburg Rd  0.5 m                                                                                                                                                                                                                                                                                                                                                                                                                                                                                                                                                                                                                                                                                                                                                                                                                                                                                                                                                                                                                                                                                                                                                                                                                                                                                                                                                                                                                                                                                                                                                                                                                                                                                                                                                                               | Υ             |                                                                                         | fork to stay on PA-43 S                     |  |
| Take Bull Run Rd and Heistersburg Rd to Main St  9 min (5.3 m  12. Turn right onto T601/Telegraph Rd  262  13. Continue straight onto Bull Run Rd Connector/Sheplar Rd/T360 Continue to follow Bull Run Rd Connector  14. Turn right onto Bull Run Rd  2.0 m  15. Turn right onto Hopewell Rd  16. Continue onto Heistersburg Rd  0.7 m                                                                                                                                                                                                                                                                                                                                                                                                                                                                                                                                                                                                                                                                                                                                                                                                                                                                                                                                                                                                                                                                                                                                                                                                                                                                                                                                                                                                                                                                                                                                                                                                                                                                                                                                                                                        | <b> </b>      | 11 Take evit 26 tou                                                                     | 25.8 mi                                     |  |
| Take Bull Run Rd and Heistersburg Rd to Main St  9 min (5.3 m  12. Turn right onto T601/Telegraph Rd  13. Continue straight onto Bull Run Rd Connector/Sheplar Rd/T360  1 Continue to follow Bull Run Rd Connector  0.6 m  14. Turn right onto Bull Run Rd  2.0 m  15. Turn right onto Hopewell Rd  16. Continue onto Heistersburg Rd  0.7 m                                                                                                                                                                                                                                                                                                                                                                                                                                                                                                                                                                                                                                                                                                                                                                                                                                                                                                                                                                                                                                                                                                                                                                                                                                                                                                                                                                                                                                                                                                                                                                                                                                                                                                                                                                                   | ۲.            | 11. Take exit 26 tow                                                                    | 0.5 mi                                      |  |
| 9 min (5.3 m  12. Turn right onto T601/Telegraph Rd  262  13. Continue straight onto Bull Run Rd Connector/Sheplar Rd/T360 Continue to follow Bull Run Rd Connector  14. Turn right onto Bull Run Rd  2.0 m  15. Turn right onto Hopewell Rd  16. Continue onto Heistersburg Rd  0.7 m                                                                                                                                                                                                                                                                                                                                                                                                                                                                                                                                                                                                                                                                                                                                                                                                                                                                                                                                                                                                                                                                                                                                                                                                                                                                                                                                                                                                                                                                                                                                                                                                                                                                                                                                                                                                                                         |               |                                                                                         | 0.5111                                      |  |
| ↑ 12. Turn right onto T601/Telegraph Rd  262  ↑ 13. Continue straight onto Bull Run Rd Connector/Sheplar Rd/T360  ① Continue to follow Bull Run Rd Connector  ———————————————————————————————————                                                                                                                                                                                                                                                                                                                                                                                                                                                                                                                                                                                                                                                                                                                                                                                                                                                                                                                                                                                                                                                                                                                                                                                                                                                                                                                                                                                                                                                                                                                                                                                                                                                                                                                                                                                                                                                                                                                              | Take          | Bull Run Rd and Heist                                                                   | •                                           |  |
| ↑ 13. Continue straight onto Bull Run Rd Connector/Sheplar Rd/T360  ① Continue to follow Bull Run Rd Connector  0.6 m  14. Turn right onto Bull Run Rd  2.0 m  ↑ 15. Turn right onto Hopewell Rd  ↑ 16. Continue onto Heistersburg Rd  0.7 m                                                                                                                                                                                                                                                                                                                                                                                                                                                                                                                                                                                                                                                                                                                                                                                                                                                                                                                                                                                                                                                                                                                                                                                                                                                                                                                                                                                                                                                                                                                                                                                                                                                                                                                                                                                                                                                                                   | $\rightarrow$ | 12. Turn right onto                                                                     | T601/Telegraph Rd                           |  |
| Connector/Sheplar Rd/T360  Continue to follow Bull Run Rd Connector  14. Turn right onto Bull Run Rd  2.0 m  15. Turn right onto Hopewell Rd  16. Continue onto Heistersburg Rd  0.7 m                                                                                                                                                                                                                                                                                                                                                                                                                                                                                                                                                                                                                                                                                                                                                                                                                                                                                                                                                                                                                                                                                                                                                                                                                                                                                                                                                                                                                                                                                                                                                                                                                                                                                                                                                                                                                                                                                                                                         | <b>↑</b>      | 13. Continue straigh                                                                    |                                             |  |
| ↑ 14. Turn right onto Bull Run Rd  2.0 m  15. Turn right onto Hopewell Rd  0.5 m  16. Continue onto Heistersburg Rd  0.7 m                                                                                                                                                                                                                                                                                                                                                                                                                                                                                                                                                                                                                                                                                                                                                                                                                                                                                                                                                                                                                                                                                                                                                                                                                                                                                                                                                                                                                                                                                                                                                                                                                                                                                                                                                                                                                                                                                                                                                                                                     | -             | -                                                                                       |                                             |  |
| → 14. Turn right onto Bull Run Rd  2.0 m  15. Turn right onto Hopewell Rd  16. Continue onto Heistersburg Rd  0.7 m                                                                                                                                                                                                                                                                                                                                                                                                                                                                                                                                                                                                                                                                                                                                                                                                                                                                                                                                                                                                                                                                                                                                                                                                                                                                                                                                                                                                                                                                                                                                                                                                                                                                                                                                                                                                                                                                                                                                                                                                            |               | Continue to follow                                                                      | Bull Run Rd Connector                       |  |
| ↑ 15. Turn right onto Hopewell Rd  0.5 m  16. Continue onto Heistersburg Rd  0.7 m                                                                                                                                                                                                                                                                                                                                                                                                                                                                                                                                                                                                                                                                                                                                                                                                                                                                                                                                                                                                                                                                                                                                                                                                                                                                                                                                                                                                                                                                                                                                                                                                                                                                                                                                                                                                                                                                                                                                                                                                                                             | $\rightarrow$ | 14. Turn right onto E                                                                   | 0.6 mi<br>Bull Run Rd                       |  |
| 16. Continue onto Heistersburg Rd  0.5 m                                                                                                                                                                                                                                                                                                                                                                                                                                                                                                                                                                                                                                                                                                                                                                                                                                                                                                                                                                                                                                                                                                                                                                                                                                                                                                                                                                                                                                                                                                                                                                                                                                                                                                                                                                                                                                                                                                                                                                                                                                                                                       | <b>→</b>      | 15 Trum vielet auta l                                                                   | 2.0 mi                                      |  |
| ↑ 16. Continue onto Heistersburg Rd                                                                                                                                                                                                                                                                                                                                                                                                                                                                                                                                                                                                                                                                                                                                                                                                                                                                                                                                                                                                                                                                                                                                                                                                                                                                                                                                                                                                                                                                                                                                                                                                                                                                                                                                                                                                                                                                                                                                                                                                                                                                                            | 11            | 15. Turringin onto i                                                                    |                                             |  |
| _                                                                                                                                                                                                                                                                                                                                                                                                                                                                                                                                                                                                                                                                                                                                                                                                                                                                                                                                                                                                                                                                                                                                                                                                                                                                                                                                                                                                                                                                                                                                                                                                                                                                                                                                                                                                                                                                                                                                                                                                                                                                                                                              | <b>↑</b>      | 16. Continue onto H                                                                     | leistersburg Rd                             |  |
|                                                                                                                                                                                                                                                                                                                                                                                                                                                                                                                                                                                                                                                                                                                                                                                                                                                                                                                                                                                                                                                                                                                                                                                                                                                                                                                                                                                                                                                                                                                                                                                                                                                                                                                                                                                                                                                                                                                                                                                                                                                                                                                                | 5             | 17. Slight left onto L                                                                  | Log Cabin Rd                                |  |
| ← 18. Turn left onto Isabella Rd                                                                                                                                                                                                                                                                                                                                                                                                                                                                                                                                                                                                                                                                                                                                                                                                                                                                                                                                                                                                                                                                                                                                                                                                                                                                                                                                                                                                                                                                                                                                                                                                                                                                                                                                                                                                                                                                                                                                                                                                                                                                                               | ←             | 18. Turn left onto Is                                                                   |                                             |  |
| _                                                                                                                                                                                                                                                                                                                                                                                                                                                                                                                                                                                                                                                                                                                                                                                                                                                                                                                                                                                                                                                                                                                                                                                                                                                                                                                                                                                                                                                                                                                                                                                                                                                                                                                                                                                                                                                                                                                                                                                                                                                                                                                              | 7             |                                                                                         | 0.6 mi<br>s slightly right and becomes Main |  |
|                                                                                                                                                                                                                                                                                                                                                                                                                                                                                                                                                                                                                                                                                                                                                                                                                                                                                                                                                                                                                                                                                                                                                                                                                                                                                                                                                                                                                                                                                                                                                                                                                                                                                                                                                                                                                                                                                                                                                                                                                                                                                                                                |               | 1 Destination will be                                                                   | e on the left                               |  |
|                                                                                                                                                                                                                                                                                                                                                                                                                                                                                                                                                                                                                                                                                                                                                                                                                                                                                                                                                                                                                                                                                                                                                                                                                                                                                                                                                                                                                                                                                                                                                                                                                                                                                                                                                                                                                                                                                                                                                                                                                                                                                                                                |               | St  Destination will be                                                                 | e on the left                               |  |

0.4 mi