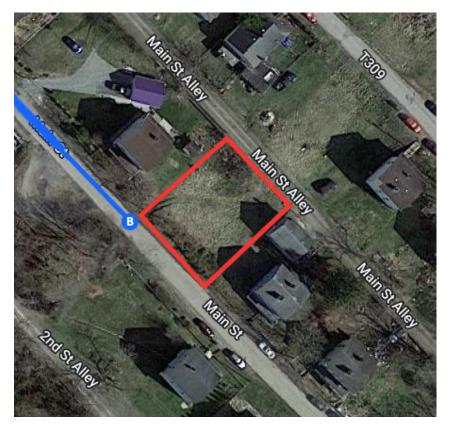

| ① Continue to follow PA-51 S ① Pass by Dollar General (on the right in 3.8 mi)  10.4 n  10.4 n  10.4 n  10.4 n  10.4 n  10.4 n  10.6 n  10.6 n  10.6 n  10.7 n  10.6 n  10.6 n  10.7 n  10.7 n  10. Keep left at the fork to stay on PA-43 S  10. Keep left at the fork to stay on PA-43 S  11. Take exit 26 toward Brownsville Republic  12. Turn right onto T601/Telegraph Rd  13. Continue straight onto Bull Run Rd  14. Turn right onto Bull Run Rd  15. Turn right onto Bull Run Rd  16. Continue onto Heistersburg Rd  16. Continue onto Heistersburg Rd  17. Take Continue onto Heistersburg Rd  18. Turn right onto Hopewell Rd  19. Turn right onto Bull Run Rd  20.5 n  10.5 n                                                                                                                                                                                                                                                                                                                                                                                                                                                                                                                                                                                                                                                                                                                                                                                                                                                                                                                                                                                                                                                                                                                                                                                                                                                                                                                                                                                                                                      | *             | 7. Use the right lane to merge onto PA-51 S/Saw Mill Run Blvd via the ramp to Uniontown |                                             |  |
|--------------------------------------------------------------------------------------------------------------------------------------------------------------------------------------------------------------------------------------------------------------------------------------------------------------------------------------------------------------------------------------------------------------------------------------------------------------------------------------------------------------------------------------------------------------------------------------------------------------------------------------------------------------------------------------------------------------------------------------------------------------------------------------------------------------------------------------------------------------------------------------------------------------------------------------------------------------------------------------------------------------------------------------------------------------------------------------------------------------------------------------------------------------------------------------------------------------------------------------------------------------------------------------------------------------------------------------------------------------------------------------------------------------------------------------------------------------------------------------------------------------------------------------------------------------------------------------------------------------------------------------------------------------------------------------------------------------------------------------------------------------------------------------------------------------------------------------------------------------------------------------------------------------------------------------------------------------------------------------------------------------------------------------------------------------------------------------------------------------------------------|---------------|-----------------------------------------------------------------------------------------|---------------------------------------------|--|
| I Pass by Dollar General (on the right in 3.8 mi)  10.4 m  10.4 m  10.4 m  10.4 m  10.4 m  10.6 m  10.7 m  10.7 m  10.7 m  10.8 mi  10.6 mi  10.8 mi  10.6 mi  10.6 mi  10.6 mi  10.6 mi  10.7 mi  10.7 mi  10.8 mi  1  |               |                                                                                         | •                                           |  |
| *** Toll road  *** P. Continue onto PA-43 S  *** Toll road  ** Toll road  *** Toll road  *** Toll road  *** Toll road  *** Tol |               |                                                                                         | neral (on the right in 3.8 mi)              |  |
| Follow PA-43 S to T601/Telegraph Rd in Luzerne Township. Take exit 26 from PA-43 S                                                                                                                                                                                                                                                                                                                                                                                                                                                                                                                                                                                                                                                                                                                                                                                                                                                                                                                                                                                                                                                                                                                                                                                                                                                                                                                                                                                                                                                                                                                                                                                                                                                                                                                                                                                                                                                                                                                                                                                                                                             | *             | 8. Turn right onto th                                                                   | 10.4 mi<br>ne PA-43 S ramp to California    |  |
| Follow PA-43 S to T601/Telegraph Rd in Luzerne Township.  Take exit 26 from PA-43 S                                                                                                                                                                                                                                                                                                                                                                                                                                                                                                                                                                                                                                                                                                                                                                                                                                                                                                                                                                                                                                                                                                                                                                                                                                                                                                                                                                                                                                                                                                                                                                                                                                                                                                                                                                                                                                                                                                                                                                                                                                            | ,,            |                                                                                         | orre oramp to camonia                       |  |
| Take exit 26 from PA-43 S  1 9. Continue onto PA-43 S  1 Toll road  1 0.5 m  1 10. Keep left at the fork to stay on PA-43 S  1 Toll road  25.8 m  1 11. Take exit 26 toward Brownsville Republic  1 12. Turn right onto T601/Telegraph Rd  1 13. Continue straight onto Bull Run Rd Connector/Sheplar Rd/T360  1 Continue to follow Bull Run Rd Connector  1 14. Turn right onto Bull Run Rd  2 0.6 m  1 15. Turn right onto Hopewell Rd  1 16. Continue onto Heistersburg Rd  1 17. Turn right onto Hopewell Rd  1 16. Continue onto Heistersburg Rd  1 17. Turn right onto Hopewell Rd                                                                                                                                                                                                                                                                                                                                                                                                                                                                                                                                                                                                                                                                                                                                                                                                                                                                                                                                                                                                                                                                                                                                                                                                                                                                                                                                                                                                                                                                                                                                       |               |                                                                                         | 1.0 mi                                      |  |
| ↑ 9. Continue onto PA-43 S                                                                                                                                                                                                                                                                                                                                                                                                                                                                                                                                                                                                                                                                                                                                                                                                                                                                                                                                                                                                                                                                                                                                                                                                                                                                                                                                                                                                                                                                                                                                                                                                                                                                                                                                                                                                                                                                                                                                                                                                                                                                                                     |               |                                                                                         | egraph Rd in Luzerne Township.              |  |
| Toll road  Toll road  Toll road  Toll road  25.8 m  Take Bull Run Rd and Heistersburg Rd to Main St  9 min (5.3 m  9 min (5.3 m  12. Turn right onto T601/Telegraph Rd  13. Continue straight onto Bull Run Rd Connector/Sheplar Rd/T360 Continue to follow Bull Run Rd Connector  14. Turn right onto Bull Run Rd  2.0 m  15. Turn right onto Hopewell Rd  16. Continue onto Heistersburg Rd  0.5 m                                                                                                                                                                                                                                                                                                                                                                                                                                                                                                                                                                                                                                                                                                                                                                                                                                                                                                                                                                                                                                                                                                                                                                                                                                                                                                                                                                                                                                                                                                                                                                                                                                                                                                                           | •             | 0. 0                                                                                    | 25 min (26.8 mi)                            |  |
| Take Bull Run Rd and Heistersburg Rd to Main St  12. Turn right onto T601/Telegraph Rd  13. Continue straight onto Bull Run Rd Connector/Sheplar Rd/T360 1 Continue to follow Bull Run Rd Connector  14. Turn right onto Bull Run Rd  20.0 m  15. Turn right onto Hopewell Rd  16. Continue onto Heistersburg Rd  0.5 m  0.5 m                                                                                                                                                                                                                                                                                                                                                                                                                                                                                                                                                                                                                                                                                                                                                                                                                                                                                                                                                                                                                                                                                                                                                                                                                                                                                                                                                                                                                                                                                                                                                                                                                                                                                                                                                                                                 | Т             |                                                                                         | -43 S                                       |  |
| Take Bull Run Rd and Heistersburg Rd to Main St  Take Bull Run Rd and Heistersburg Rd to Main St  9 min (5.3 m  9 min (5.3 m  12. Turn right onto T601/Telegraph Rd  13. Continue straight onto Bull Run Rd Connector/Sheplar Rd/T360 Continue to follow Bull Run Rd Connector  14. Turn right onto Bull Run Rd  2.0 m  15. Turn right onto Hopewell Rd  16. Continue onto Heistersburg Rd  0.5 m                                                                                                                                                                                                                                                                                                                                                                                                                                                                                                                                                                                                                                                                                                                                                                                                                                                                                                                                                                                                                                                                                                                                                                                                                                                                                                                                                                                                                                                                                                                                                                                                                                                                                                                              |               |                                                                                         | 0.5 mi                                      |  |
| Take Bull Run Rd and Heistersburg Rd to Main St  9 min (5.3 m  9 min (5.3 m  12. Turn right onto T601/Telegraph Rd  13. Continue straight onto Bull Run Rd Connector/Sheplar Rd/T360 Continue to follow Bull Run Rd Connector  14. Turn right onto Bull Run Rd  2.0 m  15. Turn right onto Hopewell Rd  16. Continue onto Heistersburg Rd  0.5 m                                                                                                                                                                                                                                                                                                                                                                                                                                                                                                                                                                                                                                                                                                                                                                                                                                                                                                                                                                                                                                                                                                                                                                                                                                                                                                                                                                                                                                                                                                                                                                                                                                                                                                                                                                               | Υ             |                                                                                         | fork to stay on PA-43 S                     |  |
| Take Bull Run Rd and Heistersburg Rd to Main St  9 min (5.3 m  12. Turn right onto T601/Telegraph Rd  262  13. Continue straight onto Bull Run Rd Connector/Sheplar Rd/T360 Continue to follow Bull Run Rd Connector  14. Turn right onto Bull Run Rd  2.0 m  15. Turn right onto Hopewell Rd  16. Continue onto Heistersburg Rd  0.7 m                                                                                                                                                                                                                                                                                                                                                                                                                                                                                                                                                                                                                                                                                                                                                                                                                                                                                                                                                                                                                                                                                                                                                                                                                                                                                                                                                                                                                                                                                                                                                                                                                                                                                                                                                                                        | <b> </b>      | 11 Take evit 26 tou                                                                     | 25.8 mi                                     |  |
| Take Bull Run Rd and Heistersburg Rd to Main St  9 min (5.3 m  12. Turn right onto T601/Telegraph Rd  13. Continue straight onto Bull Run Rd Connector/Sheplar Rd/T360  1 Continue to follow Bull Run Rd Connector  0.6 m  14. Turn right onto Bull Run Rd  2.0 m  15. Turn right onto Hopewell Rd  16. Continue onto Heistersburg Rd  0.7 m                                                                                                                                                                                                                                                                                                                                                                                                                                                                                                                                                                                                                                                                                                                                                                                                                                                                                                                                                                                                                                                                                                                                                                                                                                                                                                                                                                                                                                                                                                                                                                                                                                                                                                                                                                                   | ۲.            | 11. Take exit 26 tow                                                                    | 0.5 mi                                      |  |
| 9 min (5.3 m  12. Turn right onto T601/Telegraph Rd  262  13. Continue straight onto Bull Run Rd Connector/Sheplar Rd/T360 Continue to follow Bull Run Rd Connector  14. Turn right onto Bull Run Rd  2.0 m  15. Turn right onto Hopewell Rd  16. Continue onto Heistersburg Rd  0.7 m                                                                                                                                                                                                                                                                                                                                                                                                                                                                                                                                                                                                                                                                                                                                                                                                                                                                                                                                                                                                                                                                                                                                                                                                                                                                                                                                                                                                                                                                                                                                                                                                                                                                                                                                                                                                                                         |               |                                                                                         | 0.5111                                      |  |
| ↑ 12. Turn right onto T601/Telegraph Rd  262  ↑ 13. Continue straight onto Bull Run Rd Connector/Sheplar Rd/T360  ① Continue to follow Bull Run Rd Connector  ———————————————————————————————————                                                                                                                                                                                                                                                                                                                                                                                                                                                                                                                                                                                                                                                                                                                                                                                                                                                                                                                                                                                                                                                                                                                                                                                                                                                                                                                                                                                                                                                                                                                                                                                                                                                                                                                                                                                                                                                                                                                              | Take          | Bull Run Rd and Heist                                                                   | •                                           |  |
| ↑ 13. Continue straight onto Bull Run Rd Connector/Sheplar Rd/T360  ① Continue to follow Bull Run Rd Connector  0.6 m  14. Turn right onto Bull Run Rd  2.0 m  ↑ 15. Turn right onto Hopewell Rd  ↑ 16. Continue onto Heistersburg Rd  0.7 m                                                                                                                                                                                                                                                                                                                                                                                                                                                                                                                                                                                                                                                                                                                                                                                                                                                                                                                                                                                                                                                                                                                                                                                                                                                                                                                                                                                                                                                                                                                                                                                                                                                                                                                                                                                                                                                                                   | $\rightarrow$ | 12. Turn right onto                                                                     | T601/Telegraph Rd                           |  |
| Connector/Sheplar Rd/T360  Continue to follow Bull Run Rd Connector  14. Turn right onto Bull Run Rd  2.0 m  15. Turn right onto Hopewell Rd  16. Continue onto Heistersburg Rd  0.7 m                                                                                                                                                                                                                                                                                                                                                                                                                                                                                                                                                                                                                                                                                                                                                                                                                                                                                                                                                                                                                                                                                                                                                                                                                                                                                                                                                                                                                                                                                                                                                                                                                                                                                                                                                                                                                                                                                                                                         | <b>↑</b>      | 13. Continue straigh                                                                    |                                             |  |
| ↑ 14. Turn right onto Bull Run Rd  2.0 m  15. Turn right onto Hopewell Rd  0.5 m  16. Continue onto Heistersburg Rd  0.7 m                                                                                                                                                                                                                                                                                                                                                                                                                                                                                                                                                                                                                                                                                                                                                                                                                                                                                                                                                                                                                                                                                                                                                                                                                                                                                                                                                                                                                                                                                                                                                                                                                                                                                                                                                                                                                                                                                                                                                                                                     | -             | -                                                                                       |                                             |  |
| → 14. Turn right onto Bull Run Rd  2.0 m  15. Turn right onto Hopewell Rd  16. Continue onto Heistersburg Rd  0.7 m                                                                                                                                                                                                                                                                                                                                                                                                                                                                                                                                                                                                                                                                                                                                                                                                                                                                                                                                                                                                                                                                                                                                                                                                                                                                                                                                                                                                                                                                                                                                                                                                                                                                                                                                                                                                                                                                                                                                                                                                            |               | Continue to follow                                                                      | Bull Run Rd Connector                       |  |
| ↑ 15. Turn right onto Hopewell Rd  0.5 m  16. Continue onto Heistersburg Rd  0.7 m                                                                                                                                                                                                                                                                                                                                                                                                                                                                                                                                                                                                                                                                                                                                                                                                                                                                                                                                                                                                                                                                                                                                                                                                                                                                                                                                                                                                                                                                                                                                                                                                                                                                                                                                                                                                                                                                                                                                                                                                                                             | $\rightarrow$ | 14. Turn right onto E                                                                   | 0.6 mi<br>Bull Run Rd                       |  |
| 16. Continue onto Heistersburg Rd  0.5 m                                                                                                                                                                                                                                                                                                                                                                                                                                                                                                                                                                                                                                                                                                                                                                                                                                                                                                                                                                                                                                                                                                                                                                                                                                                                                                                                                                                                                                                                                                                                                                                                                                                                                                                                                                                                                                                                                                                                                                                                                                                                                       | <b>→</b>      | 15 Trum vielet auta l                                                                   | 2.0 mi                                      |  |
| ↑ 16. Continue onto Heistersburg Rd                                                                                                                                                                                                                                                                                                                                                                                                                                                                                                                                                                                                                                                                                                                                                                                                                                                                                                                                                                                                                                                                                                                                                                                                                                                                                                                                                                                                                                                                                                                                                                                                                                                                                                                                                                                                                                                                                                                                                                                                                                                                                            | 11            | 15. Turringin onto i                                                                    |                                             |  |
| _                                                                                                                                                                                                                                                                                                                                                                                                                                                                                                                                                                                                                                                                                                                                                                                                                                                                                                                                                                                                                                                                                                                                                                                                                                                                                                                                                                                                                                                                                                                                                                                                                                                                                                                                                                                                                                                                                                                                                                                                                                                                                                                              | <b>↑</b>      | 16. Continue onto H                                                                     | leistersburg Rd                             |  |
|                                                                                                                                                                                                                                                                                                                                                                                                                                                                                                                                                                                                                                                                                                                                                                                                                                                                                                                                                                                                                                                                                                                                                                                                                                                                                                                                                                                                                                                                                                                                                                                                                                                                                                                                                                                                                                                                                                                                                                                                                                                                                                                                | 5             | 17. Slight left onto L                                                                  | Log Cabin Rd                                |  |
| ← 18. Turn left onto Isabella Rd                                                                                                                                                                                                                                                                                                                                                                                                                                                                                                                                                                                                                                                                                                                                                                                                                                                                                                                                                                                                                                                                                                                                                                                                                                                                                                                                                                                                                                                                                                                                                                                                                                                                                                                                                                                                                                                                                                                                                                                                                                                                                               | ←             | 18. Turn left onto Is                                                                   |                                             |  |
| _                                                                                                                                                                                                                                                                                                                                                                                                                                                                                                                                                                                                                                                                                                                                                                                                                                                                                                                                                                                                                                                                                                                                                                                                                                                                                                                                                                                                                                                                                                                                                                                                                                                                                                                                                                                                                                                                                                                                                                                                                                                                                                                              | 7             |                                                                                         | 0.6 mi<br>s slightly right and becomes Main |  |
|                                                                                                                                                                                                                                                                                                                                                                                                                                                                                                                                                                                                                                                                                                                                                                                                                                                                                                                                                                                                                                                                                                                                                                                                                                                                                                                                                                                                                                                                                                                                                                                                                                                                                                                                                                                                                                                                                                                                                                                                                                                                                                                                |               | 1 Destination will be                                                                   | e on the left                               |  |
|                                                                                                                                                                                                                                                                                                                                                                                                                                                                                                                                                                                                                                                                                                                                                                                                                                                                                                                                                                                                                                                                                                                                                                                                                                                                                                                                                                                                                                                                                                                                                                                                                                                                                                                                                                                                                                                                                                                                                                                                                                                                                                                                |               | St  Destination will be                                                                 | e on the left                               |  |