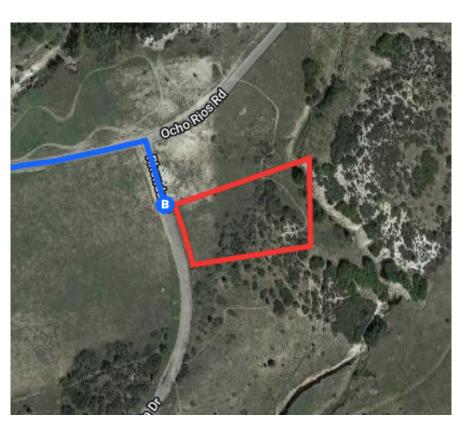

## Continue on CO-165 W. Take State Hwy 181/Apache City Rd to Rhonda Dr $\,$

|               |                                 |                                    | 13 min (7.6 mi) |  |
|---------------|---------------------------------|------------------------------------|-----------------|--|
| $\rightarrow$ | 13.                             | Turn right onto CO-165 W           |                 |  |
|               | <b>0</b> F                      | Pass by Subway (on the left)       |                 |  |
| ←             | 14.                             | Turn left onto State Hwy 181/Apach | e City Rd       |  |
|               |                                 |                                    | 2.3 mi          |  |
| Ç             | 15.                             | Turn right onto Greenhorn Rd       |                 |  |
| ←             | 16.                             | Turn left onto Rock View Blvd      | 0.9 mi          |  |
|               |                                 |                                    | 0.5 mi          |  |
| $\leftarrow$  | 17.                             | Turn left onto Ocho Rios Rd        |                 |  |
| $\rightarrow$ | 18.                             | Turn right onto Rhonda Dr          | 0.2 mi          |  |
| -             | Destination will be on the left |                                    |                 |  |
|               |                                 |                                    | 194 ft          |  |