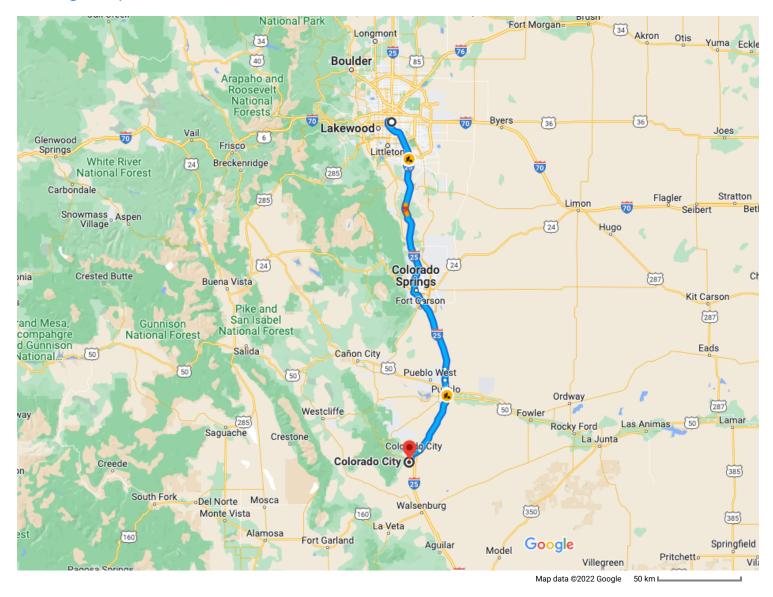

Denver Colorado, USA

## Get on I-25 S from W Colfax Ave

| _             |    |                                                                            | (2.0 mi)       |
|---------------|----|----------------------------------------------------------------------------|----------------|
| Т             | 1. | Head northeast toward Cleveland Pl                                         |                |
| ←             | 2. | Turn left onto Cleveland Pl                                                | 157 ft         |
| $\rightarrow$ | 3. | Turn right onto 15th St                                                    | 305 ft         |
| ←             | 4. | Turn left onto Tremont PI                                                  | - 0.1 mi       |
| $\rightarrow$ |    | Turn right onto W Colfax Ave<br>Pass by McDonald's (on the left in 0.6 mi) | 0.2 mi         |
| *             | 6. | Use the right lane to merge onto I-25 S via the ramp to Colo Spgs          | - 0.9 mi<br>ne |
|               |    |                                                                            | 0.7 mi         |

## Follow I-25 S to CO-165 W in Colorado City. Take exit 74 from I-25 S

|              | 1 hr 58                                   | min (136 mi)        |
|--------------|-------------------------------------------|---------------------|
| *            | 7. Merge onto I-25 S                      | (1001111)           |
| ←            | 8. Keep left to stay on I-25 S            | 17.6 mi             |
| $\leftarrow$ | 9. Keep left to stay on I-25 S            | 56.8 mi             |
| ←            | 10. Keep left to stay on I-25 S           | 27.5 mi             |
| ←            | 11. Keep left to stay on I-25 S           | 4.1 mi              |
| r            | 12. Take exit 74 for CO-165 W toward Colo | 29.5 mi<br>City Rye |
|              |                                           | 0.2 mi              |

## Continue on CO-165 W. Take State Hwy 181/Apache City Rd to Rhonda Dr $\,$

|               |                                 |                                    | 13 min (7.6 mi) |  |
|---------------|---------------------------------|------------------------------------|-----------------|--|
| $\rightarrow$ | 13.                             | Turn right onto CO-165 W           |                 |  |
|               | <b>0</b> F                      | Pass by Subway (on the left)       |                 |  |
| ←             | 14.                             | Turn left onto State Hwy 181/Apach | e City Rd       |  |
|               |                                 |                                    | 2.3 mi          |  |
| Ç             | 15.                             | Turn right onto Greenhorn Rd       |                 |  |
| ←             | 16.                             | Turn left onto Rock View Blvd      | 0.9 mi          |  |
|               |                                 |                                    | 0.5 mi          |  |
| $\leftarrow$  | 17.                             | Turn left onto Ocho Rios Rd        |                 |  |
| $\rightarrow$ | 18.                             | Turn right onto Rhonda Dr          | 0.2 mi          |  |
| -             | Destination will be on the left |                                    |                 |  |
|               |                                 |                                    | 194 ft          |  |