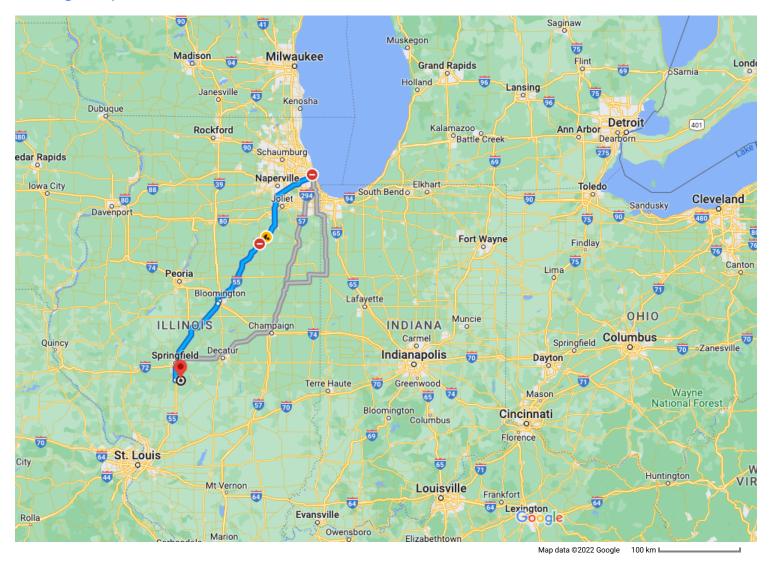

## Get on I-55 S/Stevenson Expy from S Clark St

|               |    | 9 min                                                                                                            | (2.5 mi)        |  |
|---------------|----|------------------------------------------------------------------------------------------------------------------|-----------------|--|
| 1             | 1. | Head south on S Federal St toward W Van Bu                                                                       | 3uren St        |  |
| $\rightarrow$ | 2. | Turn right at the 1st cross street onto W Van<br>St                                                              | 443 ft<br>Buren |  |
|               |    |                                                                                                                  | 269 ft          |  |
| $\leftarrow$  | 3. | Turn left at the 1st cross street onto S Clark                                                                   | St              |  |
|               |    |                                                                                                                  | 0.6 mi          |  |
| $\leftarrow$  | 4. | Keep left to stay on S Clark St                                                                                  |                 |  |
|               |    |                                                                                                                  | 1.1 mi          |  |
| $\rightarrow$ | 5. | Turn right onto W Cermak Rd                                                                                      |                 |  |
|               |    |                                                                                                                  | 269 ft          |  |
| *             | 6. | Turn left onto the I-55 S/I-90 E/I-94 E ramp                                                                     |                 |  |
| _             |    |                                                                                                                  | 0.2 mi          |  |
| Ϋ́            | 7. | Keep right at the fork, follow signs for I-55 S/<br>Louis/Stevenson Expy and merge onto I-55<br>S/Stevenson Expy | 'St             |  |
|               |    |                                                                                                                  | 0.4 mi          |  |

## Follow I-55 S to IL-104 E in Divernon Township. Take exit 82 from I-55 S $\,$

|     | 3 hr 10 min                               | (211 mi) |
|-----|-------------------------------------------|----------|
| 8.  | Merge onto I-55 S/Stevenson Expy          |          |
| 0   | Continue to follow I-55 S                 |          |
|     |                                           | 135 mi   |
| 9.  | Keep right at the fork to stay on I-55 S  |          |
|     |                                           | 60.6 mi  |
| 10. | Keep left to continue on I-55 S/I-72 W    |          |
|     |                                           | 4.2 mi   |
| 11  | Voon left at the fark to continue on LEEC |          |
| 11. | •                                         | IOIIOW   |
|     | signs for St Louis                        |          |
|     |                                           | 10.6 mi  |
| 12. | Take exit 82 toward IL-104 E              |          |
|     |                                           | 0.4 mi   |
|     |                                           |          |
|     | 9.<br>10.                                 |          |

## Follow IL-104 E to Washington St in Pawnee Township

6 min (4.2 mi)

13. Turn left onto IL-104 E (signs for Pawnee/State Police Firing Range/Sangchris Lake State Pk)
Pass by Casey's (on the right in 3.6 mi)

3.9 mi

→ 14. Turn right onto 4th St

0.2 mi

← 15. Turn left onto Washington St

1 Destination will be on the right

0.1 mi