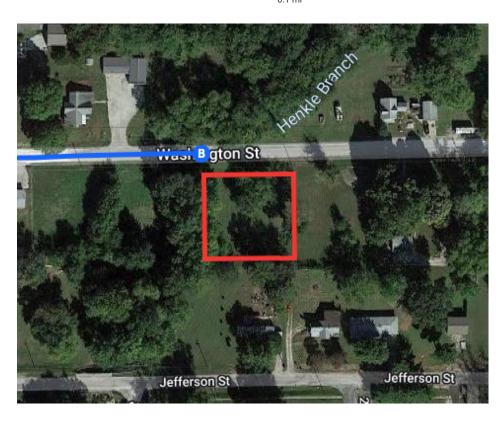

## Follow IL-104 E to Washington St in Pawnee Township

6 min (4.2 mi)

13. Turn left onto IL-104 E (signs for Pawnee/State Police Firing Range/Sangchris Lake State Pk)
Pass by Casey's (on the right in 3.6 mi)

3.9 mi

→ 14. Turn right onto 4th St

0.2 mi

← 15. Turn left onto Washington St

1 Destination will be on the right

0.1 mi