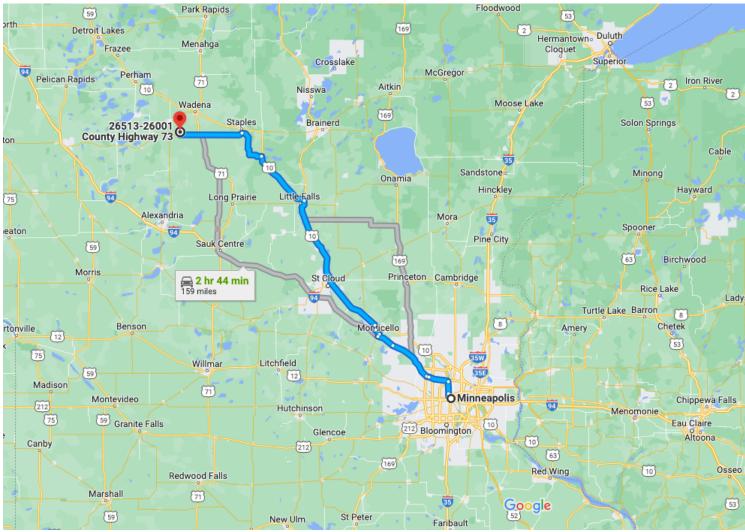

## Get on I-94 W

| ↑                                                         | 1. | 7 min (2.5 mi)<br>Head southeast on S 4th St toward S 5th Ave/Fifth<br>Ave S |        |
|-----------------------------------------------------------|----|------------------------------------------------------------------------------|--------|
| ¢                                                         | 2  | Turn left onto S 5th Ave/Fifth Ave S                                         | 0.1 mi |
|                                                           |    |                                                                              | 413 ft |
| ←                                                         | 3. | Turn left onto S 3rd St                                                      |        |
| *                                                         | 4. | Use any lane to take the ramp onto I-94 W                                    | 0.6 mi |
|                                                           |    |                                                                              | 1.7 mi |
| Follow I-04 W and US-10 W to Co Hww 7/Co Pd 7/County 7 in |    |                                                                              |        |

Follow I-94 W and US-10 W to Co Hwy 7/Co Rd 7/County 7 in Cushing

1 hr 53 min (118 mi) ★ 5. Merge onto I-94 W 4.3 mi ★ 6. Keep left at the fork to stay on I-94 W, follow signs for Interstate 94 W/Interstate 694 W/St Cloud Map data ©2022 Google 20 km ■

-

| $\leftarrow$ | 7. | Keep left to continue on I-694 W/I-94 W |
|--------------|----|-----------------------------------------|
|--------------|----|-----------------------------------------|

|          |     |                                                           | 0.9 mi            |
|----------|-----|-----------------------------------------------------------|-------------------|
| <b>↔</b> | 8.  | Keep right to continue on I-94 W, follow sign<br>St Cloud | is for            |
| ٣        | 9.  | Keep left at the fork to stay on I-94 W                   | 17.0 mi           |
| ŕ        | 10. | Take exit 193 for MN-25 toward<br>Buffalo/Monticello      | – 6.1 mi          |
| ᢙ        | 11. | Use the right 2 lanes to turn right onto MN               | – 0.3 mi<br>-25 N |
| ←        | 12. | Use the left 2 lanes to turn left onto Park B             | 0.9 mi<br>Ivd SE  |
| ↑        | 13. | Continue onto 165th Ave SE                                | – 2.0 mi          |
| ←        | 14. | Turn left onto US-10 W                                    | – 1.8 mi          |
| ←        | 15. | Keep left to stay on US-10 W                              | 54.4 mi           |
|          |     |                                                           | 22.9 mi           |

## Follow Co Rd 7 and MN-210 W to Co Hwy 73 in Oak Valley Township

| ۲ | 41 min<br>16. Turn left onto Co Hwy 7/Co Rd 7/County<br>1 Continue to follow Co Rd 7     | (37.4 mi)<br>7        |
|---|------------------------------------------------------------------------------------------|-----------------------|
| ۲ | 17. Turn left onto MN-210 W                                                              | 14.2 mi               |
| Ļ | <ul><li>18. Turn right onto Co Hwy 73</li><li>Destination will be on the right</li></ul> | – 22.1 mi<br>– 1.1 mi |