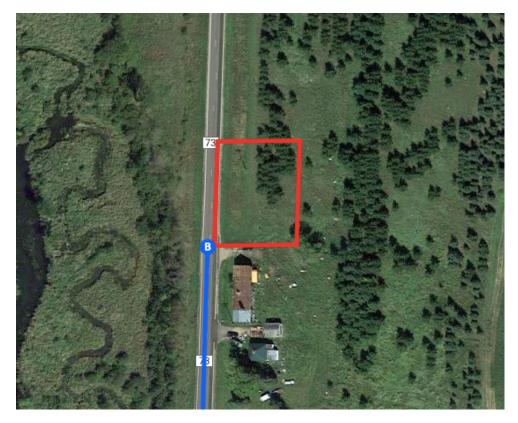

## Follow Co Rd 7 and MN-210 W to Co Hwy 73 in Oak Valley Township

| ۲ | 41 min<br>16. Turn left onto Co Hwy 7/Co Rd 7/County<br>1 Continue to follow Co Rd 7     | (37.4 mi)<br>7        |
|---|------------------------------------------------------------------------------------------|-----------------------|
| ۲ | 17. Turn left onto MN-210 W                                                              | 14.2 mi               |
| Ļ | <ul><li>18. Turn right onto Co Hwy 73</li><li>Destination will be on the right</li></ul> | – 22.1 mi<br>– 1.1 mi |