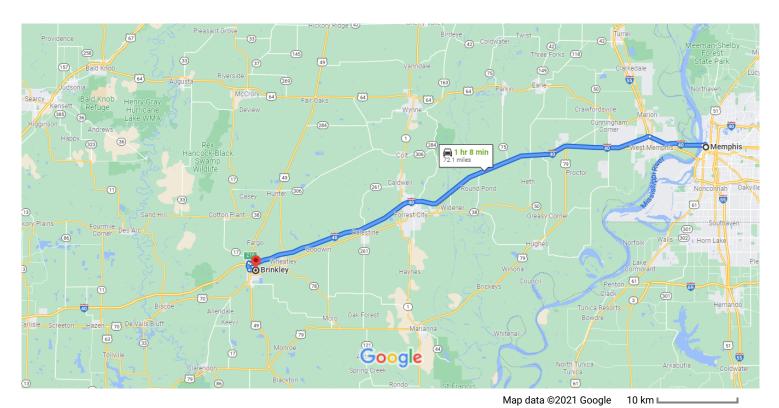

Memphis

Tennessee, USA

## Get on I-40 W

|              |    | 2 min (0.9 mi                           |        |
|--------------|----|-----------------------------------------|--------|
| 1            | 1. | Head west on Poplar Ave toward N 2nd St | ,      |
|              |    |                                         | 0.2 mi |
| ightharpoons | 2. | Turn right onto N Front St              |        |
|              |    |                                         | 0.3 mi |
| *            | 3. | Turn left to merge onto I-40 W          |        |
|              |    |                                         | 0.4 mi |
|              |    |                                         | •      |

|    |                                                             | 41 (600 :)                                                                                                                                                                               |
|----|-------------------------------------------------------------|------------------------------------------------------------------------------------------------------------------------------------------------------------------------------------------|
|    |                                                             | - 1 hr (69.3 mi)                                                                                                                                                                         |
| 5. | Keep left at the fork to stay on I-40 signs for Little Rock | 7.8 mi<br>W, follow                                                                                                                                                                      |
| 5. | Take exit 216 toward N Main St                              | 61.2 mi                                                                                                                                                                                  |
|    | <b>D</b>                                                    | <ul> <li>Merge onto I-40 W</li> <li>Entering Arkansas</li> <li>Keep left at the fork to stay on I-40 V</li> <li>signs for Little Rock</li> <li>Take exit 216 toward N Main St</li> </ul> |

## Follow N Main St and W 1st St to Piney Creek

| _            | 7. Turn left onto N Main St          | 5 min (2.0 mi) |
|--------------|--------------------------------------|----------------|
| ` 1          | 7. Turri lert onto N Main St         | 1.1 mi         |
| $\leftarrow$ | 8. Turn left onto W 1st St           | 1.11111        |
|              |                                      | 0.9 mi         |
| <b>↑</b>     | 9. Continue straight onto Piney Cree | ek             |
|              | A Restricted usage road              |                |
|              | 1 Destination will be on the right   |                |
|              |                                      | 177 ft         |