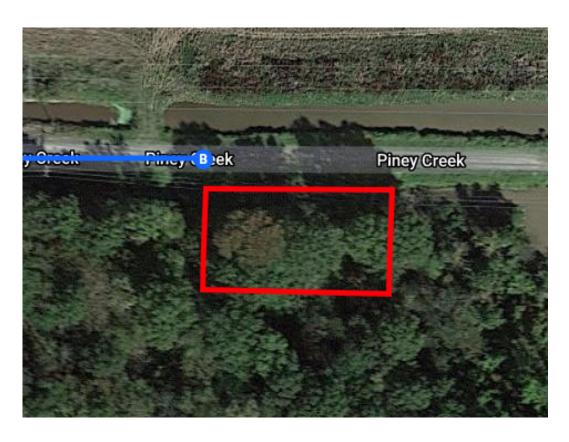

## Follow N Main St and W 1st St to Piney Creek

| _            | 7. Turn left onto N Main St          | 5 min (2.0 mi) |
|--------------|--------------------------------------|----------------|
| ` 1          | 7. Turri lert onto N Main St         | 1.1 mi         |
| $\leftarrow$ | 8. Turn left onto W 1st St           | 1.11111        |
|              |                                      | 0.9 mi         |
| <b>↑</b>     | 9. Continue straight onto Piney Cree | ek             |
|              | A Restricted usage road              |                |
|              | 1 Destination will be on the right   |                |
|              |                                      | 177 ft         |