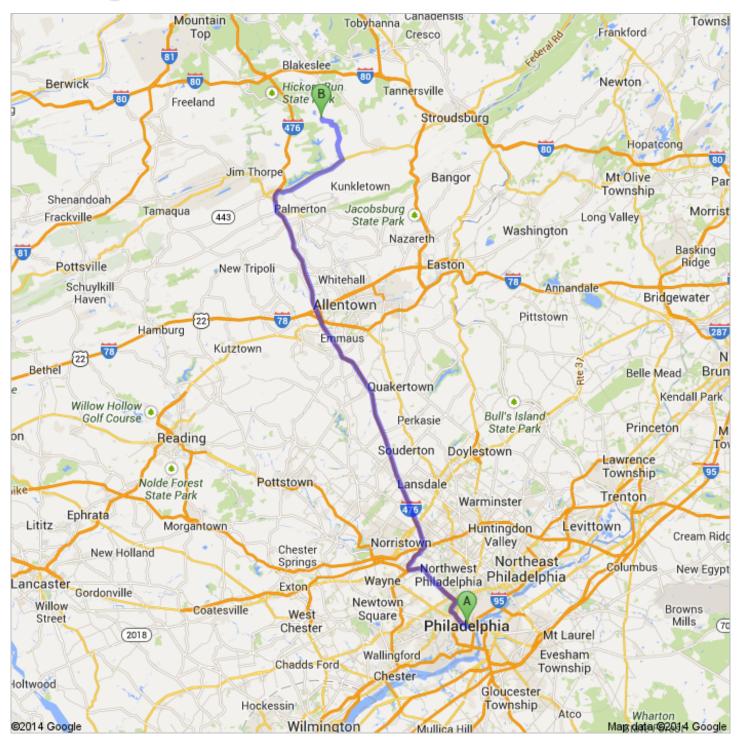

## Directions to Susquehanna Trail 93.2 mi – about 1 hour 44 mins

4. Take the Interstate 76 W ramp to Valley Forge

go 0.2 mi total 1.4 mi

Continue to follow US-209 N Partial toll road About 14 mins

go 266 ft total 93.0 mi

## 5787DD.kmz

Public · 0 view s Created on Jan 14 · By Bryson · Updated < 1 minute ago

 $\bigcirc$ 

Untitled Polygon

From: Philadelphia, PA

Driving directions to 40.984952, -75.552226

To: 40.984952, -75.552226