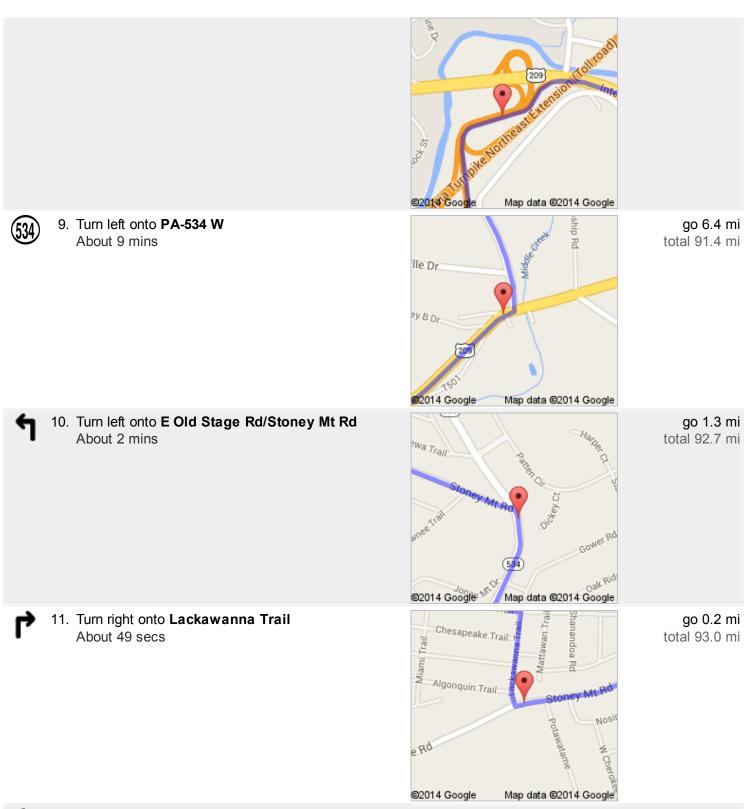

## Directions to Susquehanna Trail 93.2 mi – about 1 hour 44 mins

4. Take the Interstate 76 W ramp to Valley Forge

go 0.2 mi total 1.4 mi

Continue to follow US-209 N Partial toll road About 14 mins

go 266 ft total 93.0 mi