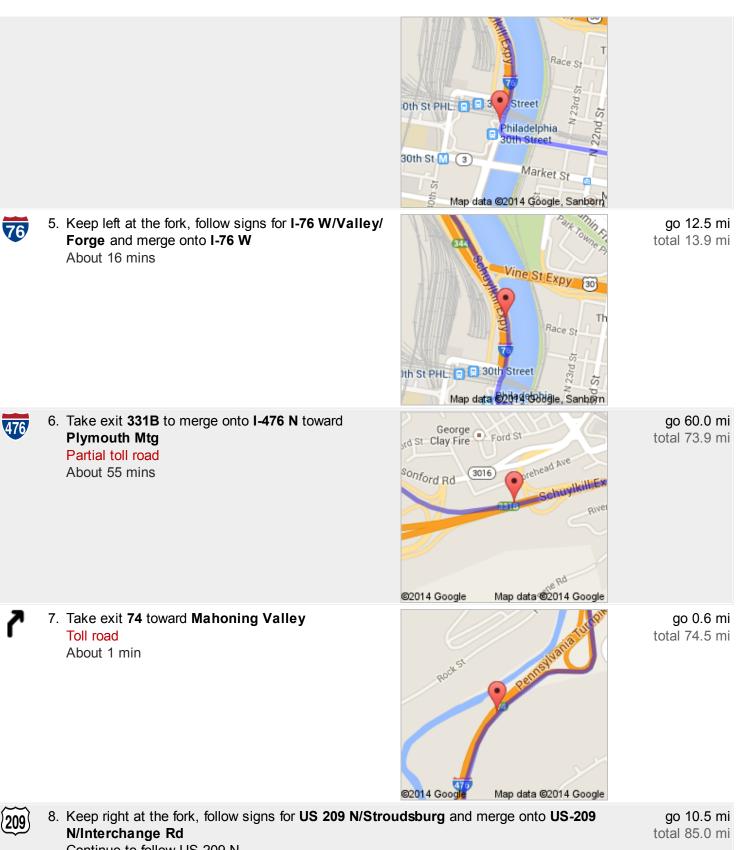

## Directions to Susquehanna Trail 93.2 mi – about 1 hour 44 mins

4. Take the Interstate 76 W ramp to Valley Forge

go 0.2 mi total 1.4 mi

Continue to follow US-209 N Partial toll road About 14 mins

go 266 ft total 93.0 mi