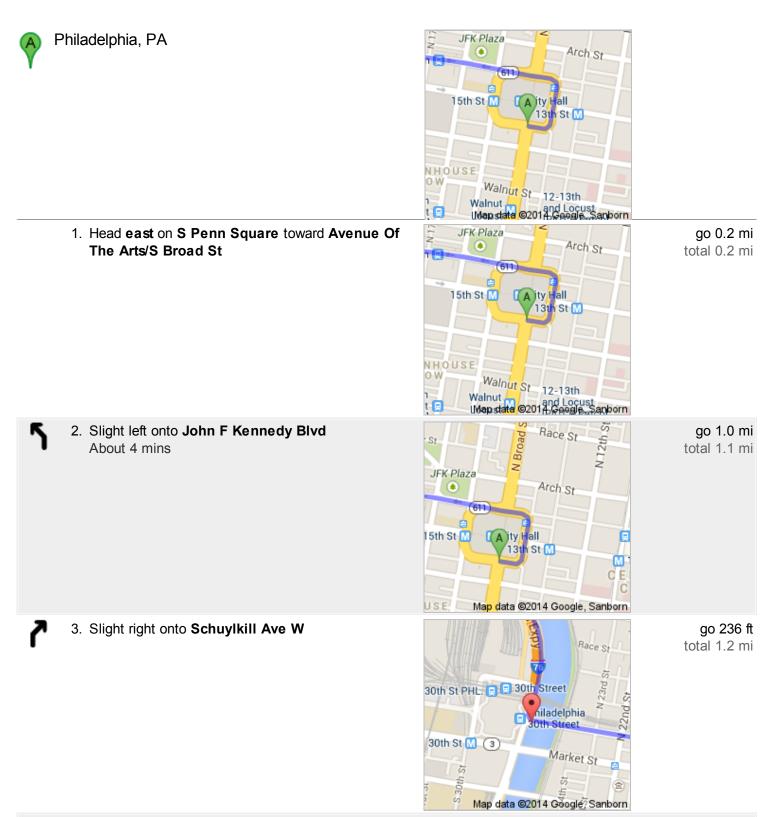

## Directions to Susquehanna Trail 93.2 mi – about 1 hour 44 mins

4. Take the Interstate 76 W ramp to Valley Forge

go 0.2 mi total 1.4 mi

Continue to follow US-209 N Partial toll road About 14 mins

go 266 ft total 93.0 mi