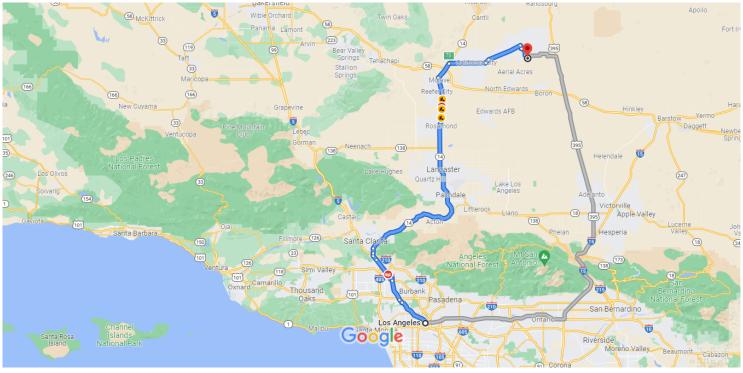

## Google Maps

Map data ©2021 Google 20 km 🗉

## Los Angeles California, USA

## Get on US-101 N

| 1        | 1.   | 3 mir<br>Head northwest on W 1st St toward N Spi            | n (0.7 mi)<br>ring St |
|----------|------|-------------------------------------------------------------|-----------------------|
| <b>→</b> | 2.   | Turn right onto N Broadway                                  | 0.1 mi                |
| *        | 3.   | Turn right to merge onto US-101 N toward<br>N               | 0.4 mi<br>1 I-110     |
|          |      |                                                             | — 0.2 mi              |
|          |      |                                                             | 0.2 111               |
| Cont     | inue | on US-101 N to Mojave                                       |                       |
|          |      | on US-101 N to Mojave<br>1 hr 29 min<br>Merge onto US-101 N | (94.9 mi)             |
| *        | 4.   | 1 hr 29 min                                                 |                       |

6.1 mi

| 5 | 7. | Use any lane to merge onto I-5 N toward |
|---|----|-----------------------------------------|
|   |    | Sacramento                              |

| ←  | 8.          | Keep left to stay on I-5 N                                                | 2.4 mi   |
|----|-------------|---------------------------------------------------------------------------|----------|
| Γγ | 9.          | Keep left at the fork to stay on I-5 N                                    | 5.2 mi   |
|    |             |                                                                           | – 1.5 mi |
| ŕ  | 10.         | Use the right 3 lanes to take exit 162 for<br>N toward Palmdale/Lancaster | CA-14    |
|    |             |                                                                           | 0.7 mi   |
| 1  | 11.         | Continue onto CA-14 N                                                     |          |
| ←  | 12.         | Keep left to stay on CA-14 N                                              | 1.4 mi   |
|    | A F<br>or d | Parts of this road may be closed at certain                               | times    |
|    |             | Pass by Denny's (on the right in 66.8 mi)                                 |          |
|    |             |                                                                           | 67.4 mi  |

## Continue on CA-14 N/Midland Trail. Take California City Blvd and 20 Mule Team Pkwy to Gordon Blvd

| ج | 13.          | 44 min<br>Turn right onto CA-14 N/Midland Trail                                                                     | (31.1 mi)             |
|---|--------------|---------------------------------------------------------------------------------------------------------------------|-----------------------|
| ŕ | 14.          | Take exit 73 for California City Blvd                                                                               | 4.9 mi                |
| ሻ | 15.<br>() () | Keep right at the fork and merge onto Ca<br>City Blvd/Ransburg Cutoff Rd<br>Continue to follow California City Blvd | — 0.3 mi<br>alifornia |
| ᠳ | 16.          | Turn left onto Randsburg Mojave Rd                                                                                  | 10.3 mi               |
| ↑ | 17.          | Continue onto 20 Mule Team Pkwy                                                                                     | — 1.4 mi              |
| ſ | 18.          | Turn right onto Rutgers Rd                                                                                          | 9.9 mi                |
| ← | 19.          | Turn left onto Fairview Ave                                                                                         | 0.9 mi                |
| ſ | 20.          | Turn right onto Brown Rd                                                                                            | 0.3 mi                |
| ← | 21.          | Turn left onto Gordon Blvd                                                                                          | 2.4 mi                |
|   |              |                                                                                                                     | 0.7 mi                |