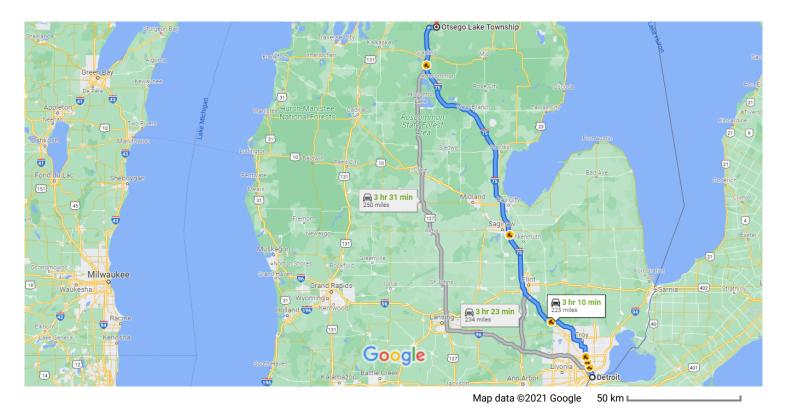

## Follow I-75 N to Marlette Rd in Frederic. Take exit 270 from I-75 N

| from     | 1-75 | 5 N                                            |                                            |
|----------|------|------------------------------------------------|--------------------------------------------|
| ←        | 4.   | Keep left to continue on I-375 N<br>I-75/Flint | 3 hr 5 min (220 mi)<br>I, follow signs for |
| <b>↑</b> | 5.   | Continue onto I-75 N                           | 1.2 mi                                     |
| ←        | 6.   | Keep left to stay on I-75 N                    | 7.2 mi                                     |
|          |      |                                                | 52.4 mi                                    |

7. Keep left at the fork to stay on I-75 N, follow signs for Interstate 75/Saginaw

159 mi

8. Take exit 270 toward Waters

0.5 mi

9. Turn right onto Marlette Rd

1 Destination will be on the right

6 min (4.2 mi)