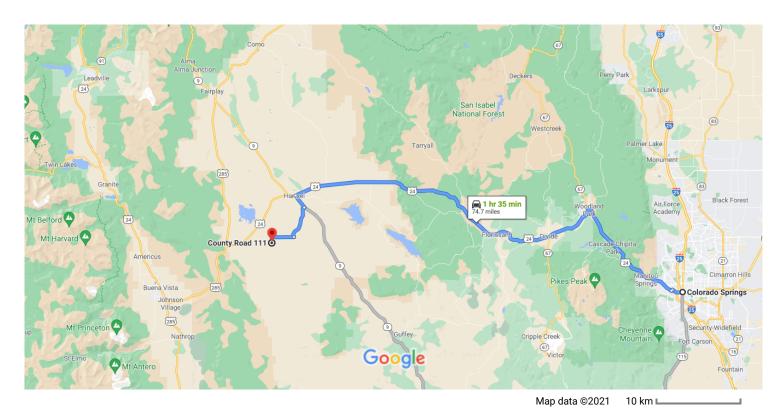

## Follow US-24 W/W Hwy 24 to Co Rd 53 in Hartsel

| 1 Ollow 03-24 W/W TIWY 24 to CO Na 33 III Tial tsel |    |                                                |          |  |  |
|-----------------------------------------------------|----|------------------------------------------------|----------|--|--|
| 41                                                  | 3. | Turn left at the 1st cross street onto S Nevac | ` /      |  |  |
| <b>L</b>                                            | 4. | Turn right onto E Colorado Ave                 | – 0.1 mi |  |  |
| 4                                                   | 5. | Turn left onto 14th St                         | – 1.5 mi |  |  |
| *                                                   | 6. | Merge onto US-24 W/W Hwy 24                    | – 0.2 mi |  |  |
| 4                                                   | 7. | Turn left onto CO-9 S                          | 62.7 mi  |  |  |
|                                                     |    |                                                | – 2.0 mi |  |  |

## Follow Co Rd 53 and Comanche Rd to Wahsatch Rd

|            |     |                             | —— 16 min (8.2 mi) |
|------------|-----|-----------------------------|--------------------|
| Ļ          | 8.  | Turn right onto Co Rd 53    |                    |
|            |     |                             | 4.7 mi             |
| <b>L</b>   | 9.  | Turn right onto Comanche Rd |                    |
|            |     |                             | 3.0 mi             |
| <b>⁴</b> 1 | 10. | Turn left onto Wahsatch Rd  |                    |
|            |     |                             | 0.5 mi             |