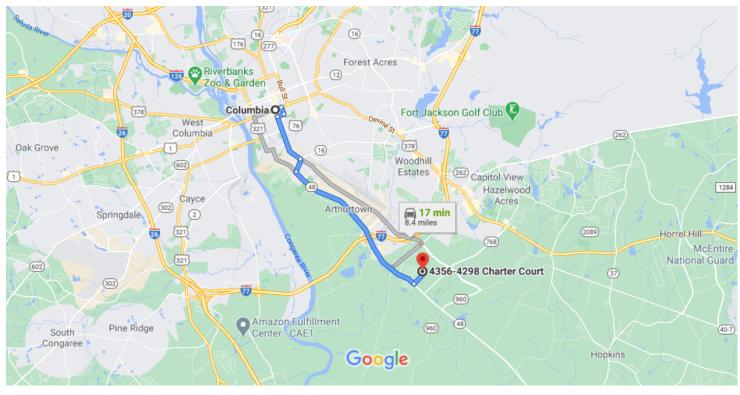

## Columbia

South Carolina, USA

1. Head east on Gervais St toward Main St

35 s (0.2 mi)

## Continue on Sumter St to SC-48 E/Assembly St

- 2 min (0.4 mi) Turn right onto Sumter St 2. Г 0.2 mi Turn right onto Pendleton St 3. F 0.2 mi Follow SC-48 E to Windy Dr 13 min (6.3 mi) Turn left after Wells Fargo Bank (on the left) 4. 1.4 mi 5. Turn right onto SC-48 E/Rosewood Dr 0.4 mi Turn left onto SC-48 E/Bluff Rd 6. ٦
  - Pass by Bojangles (on the left in 0.6 mi)

## Continue on Windy Dr. Drive to Charter Ct

|   |    |                                  | 2 min (0.5 mi) |
|---|----|----------------------------------|----------------|
| 1 | 7. | Turn left onto Windy Dr          |                |
|   |    |                                  | 0.4 mi         |
| 4 | 8. | Turn left onto Surfwood Dr       |                |
|   |    |                                  | 312 ft         |
| F | 9. | Turn right onto Charter Ct       |                |
|   | 0  | Destination will be on the right |                |
|   | _  |                                  | 377 ft         |