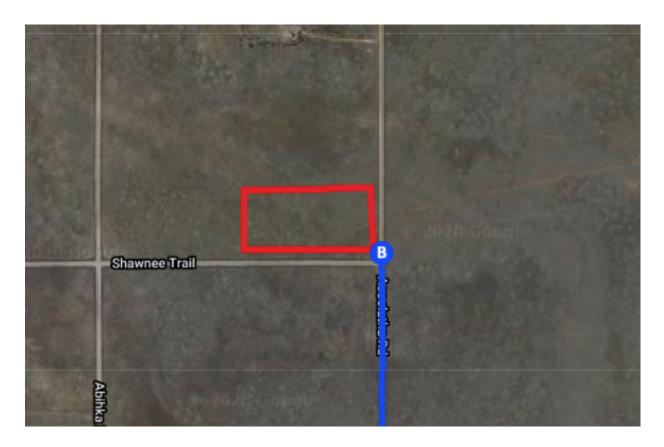

### Continue on Co Rd 53. Drive to Acoolatha Rd

| L,       | 8. Turn right onto Co Rd 53                                                                   | — 12 min (6.7 mi) |
|----------|-----------------------------------------------------------------------------------------------|-------------------|
|          |                                                                                               | 4 7 mi            |
| <b>L</b> | 9. Turn right onto Comanche Rd                                                                | 4.7 111           |
|          |                                                                                               | 1.5 mi            |
| Ļ        | <ul><li>10. Turn right onto Acoolatha Rd</li><li>i) Destination will be on the left</li></ul> |                   |