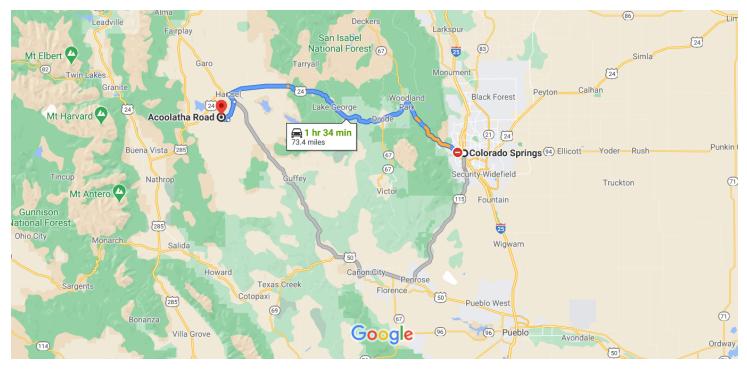

#### Follow US-24 W/W Hwy 24 to Co Rd 53 in Hartsel

|            |    | 1 hr 19 min                                         | (66.6 mi)            |
|------------|----|-----------------------------------------------------|----------------------|
| ٦          | 3. | Turn left at the 1st cross street onto S Nevada Ave |                      |
| <b>r</b> ≯ | 4. | Turn right onto E Colorado Ave                      | — 0.1 mi<br>— 1.1 mi |
| ٦          | 5. | Turn left onto S Limit St                           | — 0.2 mi             |
| <b>L</b>   | 6. | Turn right onto US-24 W/W Hwy 24                    | - 63.3 mi            |
| 4          | 7. | Turn left onto CO-9 S                               | - 05.5 111           |
|            |    |                                                     | — 2.0 mi             |

### Continue on Co Rd 53. Drive to Acoolatha Rd

| L,       | 8. Turn right onto Co Rd 53                                                                   | — 12 min (6.7 mi) |
|----------|-----------------------------------------------------------------------------------------------|-------------------|
|          |                                                                                               | 4 7 mi            |
| <b>L</b> | 9. Turn right onto Comanche Rd                                                                | 4.7 111           |
|          |                                                                                               | 1.5 mi            |
| Ļ        | <ul><li>10. Turn right onto Acoolatha Rd</li><li>i) Destination will be on the left</li></ul> |                   |