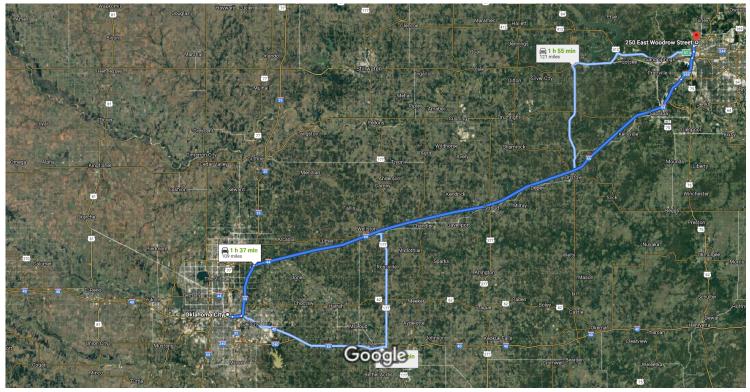

#### 5 mi ∟

# Oklahoma City

Oklahoma

### Get on I-40 E from Oklahoma City Blvd

|          |    | 5 min                                         | (1.5 mi) |
|----------|----|-----------------------------------------------|----------|
| 1        | 1. |                                               |          |
|          |    |                                               | - 417 ft |
| 1        | 2. | Continue onto Ron Norick Blvd                 |          |
|          |    |                                               | 0.2 mi   |
| 4        | 3. | Turn left onto Reno Ave                       |          |
|          |    |                                               | 0.2 mi   |
| <b>L</b> | 4. | Turn right onto S E K Gaylord Blvd            |          |
|          |    |                                               | 0.1 mi   |
| 4        | 5. | Turn left onto Oklahoma City Blvd             |          |
|          |    |                                               | 0.7 mi   |
| *        | 6. | Use the right lane to take the ramp onto I-40 | E        |
|          |    |                                               | 0.3 mi   |

# Take I-44 E to W Pine St in Tulsa. Take the Pine St exit from L L Tisdale Pkwy N $\,$

| *             | 7.     | Merge onto I-40 E                                                                                                | 4.7                    |
|---------------|--------|------------------------------------------------------------------------------------------------------------------|------------------------|
| 7             |        | Keep right at the fork to continue on I-35 N/L<br>E, follow signs for Tulsa/Wichita<br>Continue to follow I-35 N |                        |
| <b>F</b>      |        | Take exit 138A for Turnpike toward Interstate<br>E/Tulsa<br>Foll road                                            | - 9.9 r<br><b>e 44</b> |
| 1             | 10.    | Continue onto I-44 E                                                                                             | - 0.4 r                |
| 4             | 11.    | Keep left to continue on I-244 E                                                                                 | 87.2 r<br>- 4.6 r      |
| 4             | 12.    | Keep left to stay on I-244 E                                                                                     | - 4.0 r<br>- 1.1 r     |
| ٦             | 13.    | Use the left lane to take exit 5C for L.L. Tisc<br>Pkwy                                                          | lale                   |
| †             | 14.    | Continue onto L L Tisdale Pkwy N                                                                                 | - 0.2 r<br>- 0.9 r     |
| 7             | 15.    | Take the Pine St exit                                                                                            | - 0.9 i<br>- 0.2 r     |
| ont           | inue ( | on W Pine St. Take M.L.K. Jr Blvd to E Woodr                                                                     | <b>ow S</b><br>(1.3 n  |
| Ļ             | 16.    | Turn right onto W Pine St                                                                                        |                        |
| <b>⁴</b> 1    | 17.    | Turn left onto M.L.K. Jr Blvd                                                                                    | 0.41                   |
| Ļ             | 18.    | Turn right onto E Xyler St                                                                                       | - 0.7 r<br>            |
| Γ <b>&gt;</b> | 19.    | Turn right at the 1st cross street onto N<br>Cincinnati Ave                                                      |                        |
| 4             | 20.    | N Cincinnati Ave turns left and becomes E<br>Woodrow St                                                          | – 0.1 r                |
|               | 0      | Destination will be on the right                                                                                 | - 0.1 ı                |