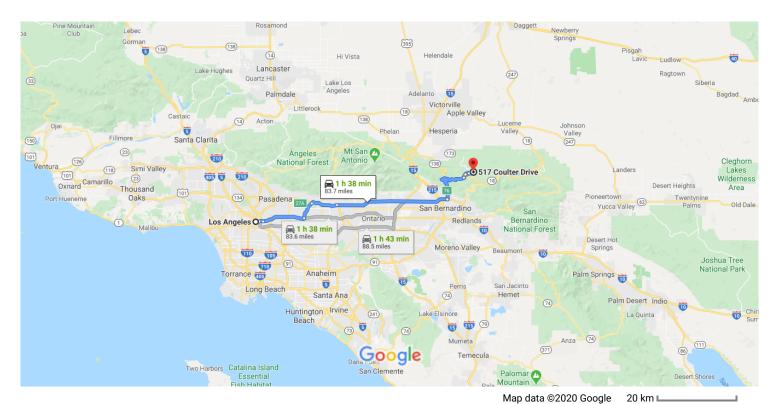

12.1 mi

## Los Angeles

California, USA

## Get on US-101 S

|   |    | 2 mi                                     | n (0.5 mi) |
|---|----|------------------------------------------|------------|
| 1 | 1. | Head southeast on W 1st St toward N Main | St         |
|   |    |                                          | — 443 ft   |
| 4 | 2. | Turn left onto N Los Angeles St          |            |
|   |    |                                          | — 0.3 mi   |
| * | 3. | Turn right to merge onto US-101 S toward |            |
|   |    | Interstate 10 Fwy E/Interstate 5 Fwy S   |            |
|   |    |                                          | — 0.1 mi   |

## Take I-10 E, I-210 E/Foothill Fwy and CA-210 to CA-18/N Waterman Ave in San Bernardino. Take exit 76 from CA-210

| * | 4. | Merge onto US-101 S                                                                   | 56 min (59.7 mi)          |  |  |  |
|---|----|---------------------------------------------------------------------------------------|---------------------------|--|--|--|
| Ť | 5. | Keep left at the fork to continue on Sa<br>Fwy, follow signs for San Bernardino/<br>E | Interstate 10             |  |  |  |
| 1 | 6. | Continue onto I-10 E/San Bernardino                                                   | ———— 1.2 mi<br><b>Fwy</b> |  |  |  |

| 7.                              | Take the exit toward I-605 N                                                                                                                                                                                                              |                                                              |
|---------------------------------|-------------------------------------------------------------------------------------------------------------------------------------------------------------------------------------------------------------------------------------------|--------------------------------------------------------------|
| 8.                              | Keep left at the fork, follow signs for I-605 merge onto I-605 N                                                                                                                                                                          |                                                              |
| 9.                              | Use the right 2 lanes to take exit 27A to monto I-210 E/Foothill Fwy toward Foothill Bernardino                                                                                                                                           | =wy/S                                                        |
| 10.                             | Continue onto CA-210/Foothill Fwy                                                                                                                                                                                                         | — 7                                                          |
| 11.                             | Take exit 76 for CA-18/Waterman Ave                                                                                                                                                                                                       | — 32                                                         |
| <b>nue</b><br>12.               |                                                                                                                                                                                                                                           | nin (23.                                                     |
| 12.                             | Use any lane to turn left onto CA-18/N W<br>Ave                                                                                                                                                                                           | whea                                                         |
| 12.                             | Use any lane to turn left onto CA-18/N W                                                                                                                                                                                                  | whea<br>nin (23.<br>/atern                                   |
| 12.<br>13.                      | Use any lane to turn left onto CA-18/N W<br>Ave<br>Continue to follow CA-18                                                                                                                                                               | whea<br>nin (23.<br>/atern                                   |
| 12.<br>13.                      | Use any lane to turn left onto CA-18/N WAVE Continue to follow CA-18  Turn left onto CA-173 W  Pass by 7-Eleven (on the left in 1.5 mi)                                                                                                   | whea<br>nin (23.<br>/atern<br>—— 18                          |
| 12.<br>13.                      | Use any lane to turn left onto CA-18/N WAVE Continue to follow CA-18  Turn left onto CA-173 W Pass by 7-Eleven (on the left in 1.5 mi)  Turn right to stay on CA-173 W                                                                    | whea nin (23. /atern 18                                      |
| 12.<br>13.<br>14.               | Use any lane to turn left onto CA-18/N WAVE Continue to follow CA-18  Turn left onto CA-173 W Pass by 7-Eleven (on the left in 1.5 mi)  Turn right to stay on CA-173 W  Turn right onto Hook Creek Rd                                     | whea nin (23. /atern  18  10  10  10  10  10  10  10  10  10 |
| 12.<br>13.<br>14.<br>15.<br>16. | Use any lane to turn left onto CA-18/N WAve Continue to follow CA-18  Turn left onto CA-173 W Pass by 7-Eleven (on the left in 1.5 mi)  Turn right to stay on CA-173 W  Turn right onto Hook Creek Rd  Turn left to stay on Hook Creek Rd | whea hin (23. /aterr  18                                     |