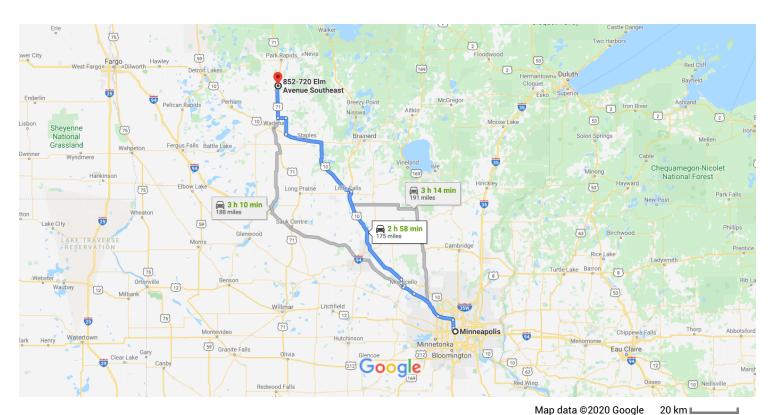

## Minneapolis

Minnesota, USA

## Get on I-94 W from S 3rd St

7 min (2.5 mi) t 1. Head southeast on S 4th St toward S 5th Ave/Fifth Ave S 0.1 mi Turn left onto S 5th Ave/Fifth Ave S 413 ft Turn left onto S 3rd St 0.6 mi \* 4. Use the right 3 lanes to take the Interstate 94 W/Interstate 394 W ramp 52 ft Keep right at the fork, follow signs for I-94 W and merge onto I-94 W 1.7 mi

## Follow I-94 W and US-10 W to NW Brown St in Verndale

- 2 h 19 min (145 mi)

**6.** Merge onto I-94 W 4.3 mi

| 8.                     | Kanadahan atau at 104 W                                                                                                                                          | 8.1 mi                                                           |
|------------------------|------------------------------------------------------------------------------------------------------------------------------------------------------------------|------------------------------------------------------------------|
| 8.                     | Keep right to stay on I-94 W                                                                                                                                     | — 17.0 mi                                                        |
| 9.<br>A                | Keep right at the fork to stay on I-94 W Parts of this road may be closed at certain time ys                                                                     |                                                                  |
| 10                     | . Take exit 193 for MN-25 toward<br>Buffalo/Monticello                                                                                                           |                                                                  |
| 11                     | . Use the right 2 lanes to turn right onto N                                                                                                                     | —— 0.2 mi<br><b>1N-25 N</b><br>—— 0.9 mi                         |
| 12                     | . Use the left 2 lanes to turn left onto Park                                                                                                                    |                                                                  |
| 13                     | . Continue onto 165th Ave SE                                                                                                                                     | 2.0 mi                                                           |
| 14                     | . Turn left onto US-10 W                                                                                                                                         | —— 1.8 mi                                                        |
|                        |                                                                                                                                                                  | 5/1/1 mi                                                         |
| 15                     | . Keep left to stay on US-10 W                                                                                                                                   | — 54.4 mi<br>— 49 7 mi                                           |
|                        | . Keep left to stay on US-10 W  Rd 23 to US-71 N in Leaf River Township                                                                                          | — 54.4 mi<br>— 49.7 mi                                           |
|                        | Rd 23 to US-71 N in Leaf River Township                                                                                                                          |                                                                  |
| <b>Co</b>              | Rd 23 to US-71 N in Leaf River Township  13 m  Turn right onto NW Brown St                                                                                       | — 49.7 mi                                                        |
| e Co                   | Rd 23 to US-71 N in Leaf River Township  13 m  Turn right onto NW Brown St                                                                                       | — 49.7 mi<br>nin (12.0 mi)                                       |
| e <b>Co</b>            | Rd 23 to US-71 N in Leaf River Township  13 m  Turn right onto NW Brown St  Continue onto Co Rd 23                                                               | — 49.7 mi<br>nin (12.0 mi)<br>— 0.5 mi<br>— 7.5 mi               |
| e <b>Co</b><br>16      | Rd 23 to US-71 N in Leaf River Township  13 m  Turn right onto NW Brown St  Continue onto Co Rd 23  Turn left onto 200th St                                      | — 49.7 mi<br>nin (12.0 mi)<br>—— 0.5 mi                          |
| 16<br>17<br>18         | Rd 23 to US-71 N in Leaf River Township  13 m  Turn right onto NW Brown St  Continue onto Co Rd 23  Turn left onto 200th St  Turn right onto US-71 N             | — 49.7 mi<br>nin (12.0 mi)<br>— 0.5 mi<br>— 7.5 mi               |
| 16<br>17<br>18         | Rd 23 to US-71 N in Leaf River Township  13 m  Turn right onto NW Brown St  Continue onto Co Rd 23  Turn left onto 200th St  Turn right onto US-71 N  16 m       | — 49.7 mi nin (12.0 mi) — 0.5 mi — 7.5 mi — 3.9 mi nin (15.2 mi) |
| e Co<br>16<br>17<br>18 | Rd 23 to US-71 N in Leaf River Township  13 m  Turn right onto NW Brown St  Continue onto Co Rd 23  Turn left onto 200th St  Turn right onto US-71 N  16 m  16 m | — 49.7 mi<br>nin (12.0 mi)<br>— 0.5 mi<br>— 7.5 mi               |